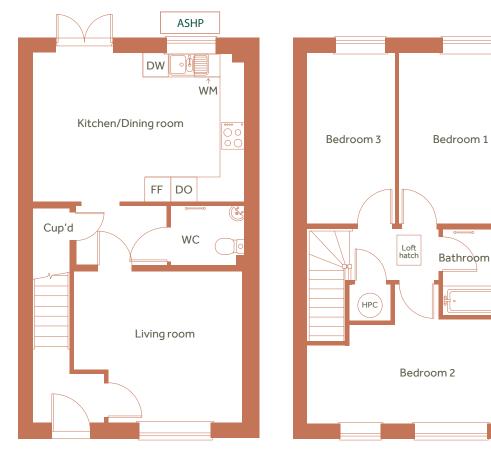

22 Arthur Blunden Road, West Malling

ASHP = Air source heat pump

Please speak to the sales executive for more information

| Total Internal Area   | 93.5 sq m    |
|-----------------------|--------------|
| Kitchen / Dining area | 3.7m x 5.2m  |
| Living                | 3.6m x 4.2m  |
| Bedroom 1             | 4.1m x 2.9m  |
| Bedroom 2             | 5.2m x 2.5 m |
| Bedroom 3             | 4.1m x 2.1m  |

C = Cupboard,WC = Water Closet, HPC = Heat Pump Cylinder, FF = Fridge Freezer, DW = Dishwasher, WM = Washing Machine DO = Integrated double oven

Floor plans shown are indicative only. All room sizes are approximate with maximum dimensions of finished items of furniture. Room layouts may be subject to minor modifications. Furniture, kitchen and bathroom layouts shown are indicative only. Measurement at widest point.