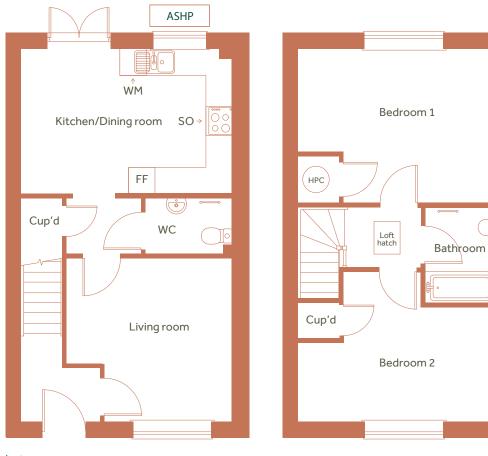

3 Wigan Lane, West Malling

**ASHP** = Air source heat pump Please speak to the sales executive for more information

| Total Internal Area   | 79 sq m     |
|-----------------------|-------------|
| Kitchen / Dining area | 3.2m x 4.7m |
| Living                | 3.6m x 3.7m |
| Bedroom 1             | 3.4m x 4.7m |
| Bedroom 2             | 2.5m x 4.7m |

0

C = Cupboard, WC = Water Closet, HPC = Heat Pump Cylinder, FF = Fridge Freezer, WM = Washing Machine, SO = Integrated single oven

Floor plans shown are indicative only. All room sizes are approximate with maximum dimensions of finished items of furniture. Room layouts may be subject to minor modifications. Furniture, kitchen and bathroom layouts shown are indicative only. Measurement at widest point.