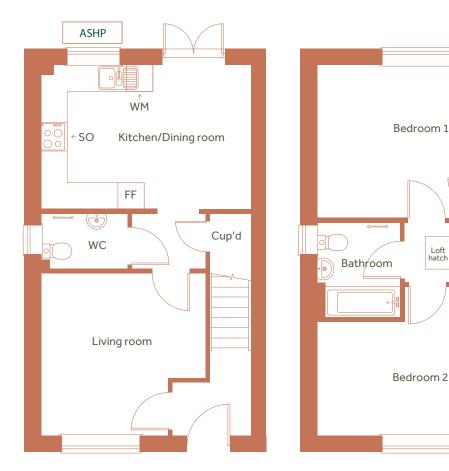

1 Wigan Lane, West Malling

ASHP = Air source heat pump

Please speak to the sales executive for more information

| Total Internal Area   | 79 sq m     |
|-----------------------|-------------|
| Kitchen / Dining area | 3.2m x 4.7m |
| Living                | 3.6m x 3.7m |
| Bedroom 1             | 3.4m x 4.7m |
| Bedroom 2             | 3.3m x 4.7m |

C = Cupboard, WC = Water Closet, HPC = Heat Pump Cylinder, FF = Fridge Freezer, WM = Washing Machine, SO = Integrated single oven

Floor plans shown are indicative only. All room sizes are approximate with maximum dimensions of finished items of furniture. Room layouts may be subject to minor modifications. Furniture, kitchen and bathroom layouts shown are indicative only. Measurement at widest point.