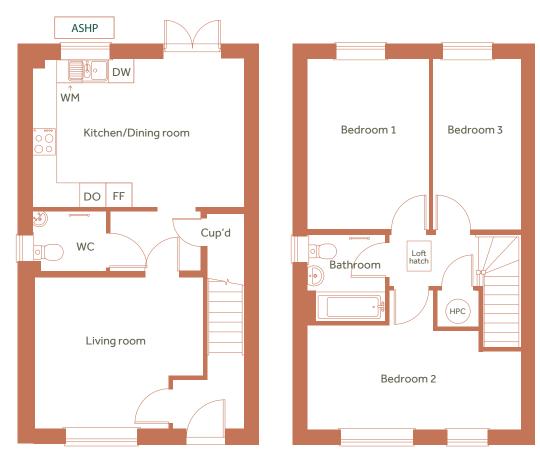

22 Arthur Blunden Road, West Malling

ASHP = Air source heat pump

Please speak to the sales executive for more information

| Total Internal Area   | 93.5 sq m    |
|-----------------------|--------------|
| Kitchen / Dining area | 3.7m x 5.2m  |
| Living                | 3.6m x 4.2m  |
| Bedroom 1             | 4.1m x 2.9m  |
| Bedroom 2             | 5.2m x 2.5 m |
| Bedroom 3             | 4.1m x 2.1m  |

C = Cupboard,WC = Water Closet, HPC = Heat Pump Cylinder, FF = Fridge Freezer, DW = Dishwasher, WM = Washing Machine DO = Integrated double oven

Floor plans shown are indicative only. All room sizes are approximate with maximum dimensions of finished items of furniture. Room layouts may be subject to minor modifications. Furniture, kitchen and bathroom layouts shown are indicative only. Measurement at widest point.