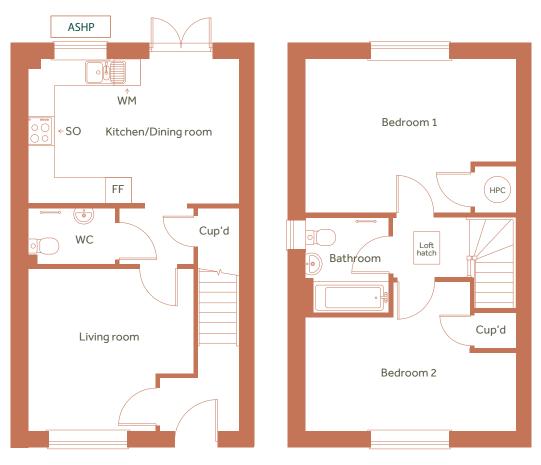

1 Wigan Lane, West Malling

ASHP = Air source heat pump

Please speak to the sales executive for more information

| Total Internal Area   | 79 sq m     |
|-----------------------|-------------|
| Kitchen / Dining area | 3.2m x 4.7m |
| Living                | 3.6m x 3.7m |
| Bedroom 1             | 3.4m x 4.7m |
| Bedroom 2             | 3.3m x 4.7m |

C = Cupboard, WC = Water Closet, HPC = Heat Pump Cylinder, FF = Fridge Freezer, WM = Washing Machine, SO = Integrated single oven

Floor plans shown are indicative only. All room sizes are approximate with maximum dimensions of finished items of furniture. Room layouts may be subject to minor modifications. Furniture, kitchen and bathroom layouts shown are indicative only. Measurement at widest point.