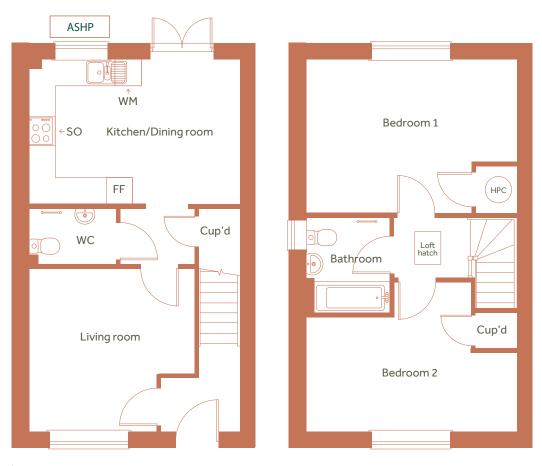

5 Wigan Lane, West Malling

ASHP = Air source heat pump

Please speak to the sales executive for more information

| Total Internal Area   | 79 sq m     |
|-----------------------|-------------|
| Kitchen / Dining area | 3.2m x 4.7m |
| Living                | 3.6m x 3.7m |
| Bedroom 1             | 3.4m x 4.7m |
| Bedroom 2             | 2.5m x 4.7m |

C = Cupboard, WC = Water Closet, HPC = Heat Pump Cylinder, FF = Fridge Freezer, WM = Washing Machine, SO = Integrated single oven

Floor plans shown are indicative only. All room sizes are approximate with maximum dimensions of finished items of furniture. Room layouts may be subject to minor modifications. Furniture, kitchen and bathroom layouts shown are indicative only. Measurement at widest point.