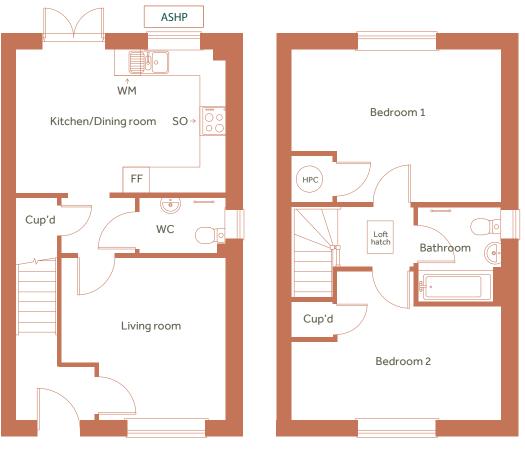

7 Wigan Lane, West Malling

**ASHP** = Air source heat pump Please speak to the sales executive for more information

| Total Internal Area   | 79 sq m     |
|-----------------------|-------------|
| Kitchen / Dining area | 3.2m x 4.7m |
| Living                | 3.6m x 3.7m |
| Bedroom 1             | 3.4m x 4.7m |
| Bedroom 2             | 2.5m x 4.7m |

C = Cupboard, WC = Water Closet, HPC = Heat Pump Cylinder, FF = Fridge Freezer, WM = Washing Machine, SO = Integrated single oven

Floor plans shown are indicative only. All room sizes are approximate with maximum dimensions of finished items of furniture. Room layouts may be subject to minor modifications. Furniture, kitchen and bathroom layouts shown are indicative only. Measurement at widest point.