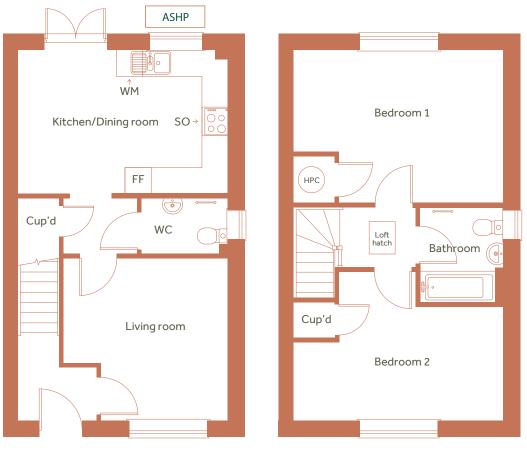

1 Wigan Lane, West Malling

ASHP = Air source heat pump

Please speak to the sales executive for more information

| Total Internal Area   | 79 sq m     |
|-----------------------|-------------|
| Kitchen / Dining area | 3.2m x 4.7m |
| Living                | 3.6m x 3.7m |
| Bedroom 1             | 3.4m x 4.7m |
| Bedroom 2             | 3.3m x 4.7m |

C = Cupboard, WC = Water Closet, HPC = Heat Pump Cylinder, FF = Fridge Freezer, WM = Washing Machine, SO = Integrated single oven

Floor plans shown are indicative only. All room sizes are approximate with maximum dimensions of finished items of furniture. Room layouts may be subject to minor modifications. Furniture, kitchen and bathroom layouts shown are indicative only. Measurement at widest point.