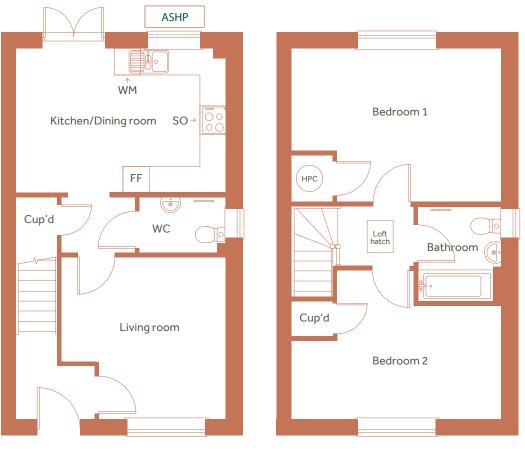

3 Wigan Lane, West Malling

**ASHP** = Air source heat pump Please speak to the sales executive for more information

| Total Internal Area   | 79 sq m     |
|-----------------------|-------------|
| Kitchen / Dining area | 3.2m x 4.7m |
| Living                | 3.6m x 3.7m |
| Bedroom 1             | 3.4m x 4.7m |
| Bedroom 2             | 2.5m x 4.7m |

0

C = Cupboard, WC = Water Closet, HPC = Heat Pump Cylinder, FF = Fridge Freezer, WM = Washing Machine, SO = Integrated single oven

Floor plans shown are indicative only. All room sizes are approximate with maximum dimensions of finished items of furniture. Room layouts may be subject to minor modifications. Furniture, kitchen and bathroom layouts shown are indicative only. Measurement at widest point.