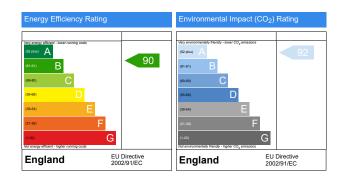

Energy Efficiency Rating
Environmental Impact (CO<sub>2</sub>) Rating

C = Cupboard,WC = Water Closet, HPC = Heat Pump Cylinder, FF = Fridge Freezer, DW = Dishwasher, WM = Washing Machine DO = Integrated double oven