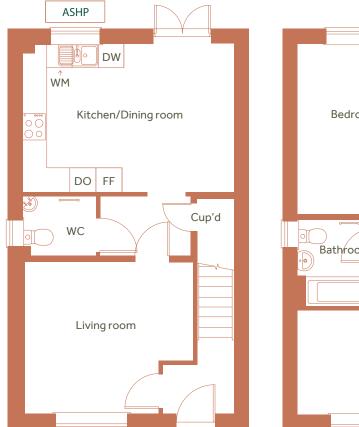

22 Arthur Blunden Road, West Malling

ASHP = Air source heat pump

Please speak to the sales executive for more information

| Total Internal Area   | 93.5 sq m    |
|-----------------------|--------------|
| Kitchen / Dining area | 3.7m x 5.2m  |
| Living                | 3.6m x 4.2m  |
| Bedroom 1             | 4.1m x 2.9m  |
| Bedroom 2             | 5.2m x 2.5 m |
| Bedroom 3             | 4.1m x 2.1m  |

C = Cupboard,WC = Water Closet, HPC = Heat Pump Cylinder, FF = Fridge Freezer, DW = Dishwasher, WM = Washing Machine DO = Integrated double oven

Floor plans shown are indicative only. All room sizes are approximate with maximum dimensions of finished items of furniture. Room layouts may be subject to minor modifications. Furniture, kitchen and bathroom layouts shown are indicative only. Measurement at widest point.