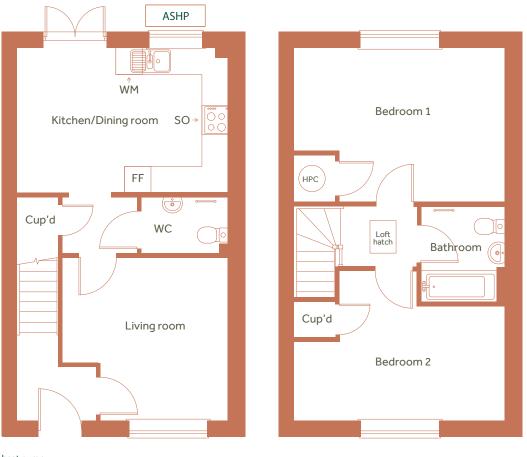

3 Wigan Lane, West Malling

**ASHP** = Air source heat pump Please speak to the sales executive for more information

| Total Internal Area   | 79 sq m     |
|-----------------------|-------------|
| Kitchen / Dining area | 3.2m x 4.7m |
| Living                | 3.6m x 3.7m |
| Bedroom 1             | 3.4m x 4.7m |
| Bedroom 2             | 2.5m x 4.7m |

0

C = Cupboard, WC = Water Closet, HPC = Heat Pump Cylinder, FF = Fridge Freezer, WM = Washing Machine, SO = Integrated single oven

Floor plans shown are indicative only. All room sizes are approximate with maximum dimensions of finished items of furniture. Room layouts may be subject to minor modifications. Furniture, kitchen and bathroom layouts shown are indicative only. Measurement at widest point.