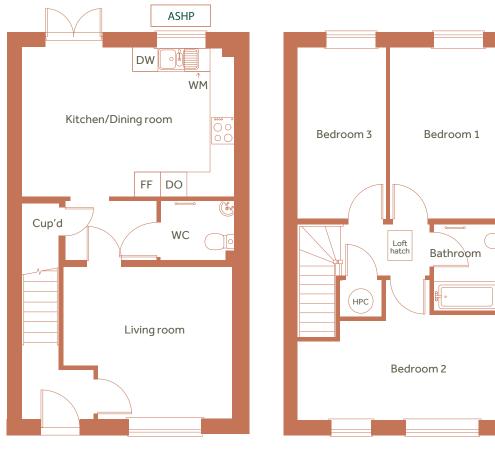

16 Cornfields, West Malling

ASHP = Air source heat pump

Please speak to the sales executive for more information

| Total Internal Area   | 93.5 sq m    |
|-----------------------|--------------|
| Kitchen / Dining area | 3.7m x 5.2m  |
| Living                | 3.6m x 4.2m  |
| Bedroom 1             | 4.1m x 2.9m  |
| Bedroom 2             | 5.2m x 2.5 m |
| Bedroom 3             | 4.1m x 2.1m  |

C = Cupboard,WC = Water Closet, HPC = Heat Pump Cylinder, FF = Fridge Freezer, DW = Dishwasher, WM = Washing Machine DO = Integrated double oven

Floor plans shown are indicative only. All room sizes are approximate with maximum dimensions of finished items of furniture. Room layouts may be subject to minor modifications. Furniture, kitchen and bathroom layouts shown are indicative only. Measurement at widest point.