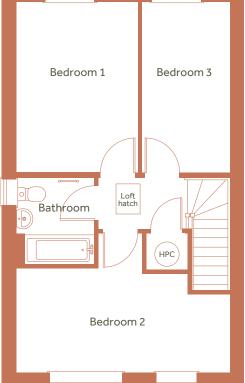

22 Arthur Blunden Road, West Malling

ASHP = Air source heat pump

Please speak to the sales executive for more information

| Total Internal Area   | 93.5 sq m    |
|-----------------------|--------------|
| Kitchen / Dining area | 3.7m x 5.2m  |
| Living                | 3.6m x 4.2m  |
| Bedroom 1             | 4.1m x 2.9m  |
| Bedroom 2             | 5.2m x 2.5 m |
| Bedroom 3             | 4.1m x 2.1m  |

C = Cupboard,WC = Water Closet, HPC = Heat Pump Cylinder, FF = Fridge Freezer, DW = Dishwasher, WM = Washing Machine DO = Integrated double oven

Floor plans shown are indicative only. All room sizes are approximate with maximum dimensions of finished items of furniture. Room layouts may be subject to minor modifications. Furniture, kitchen and bathroom layouts shown are indicative only. Measurement at widest point.