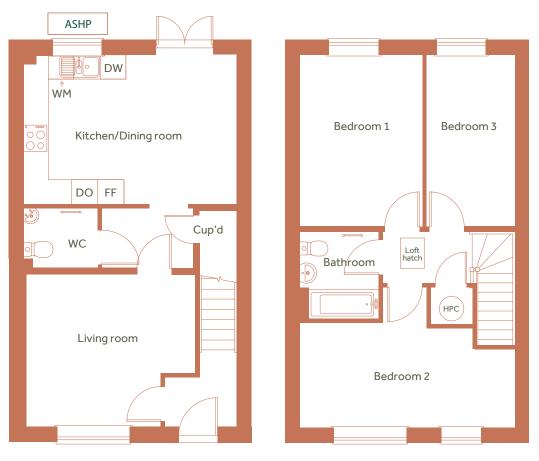

20 Arthur Blunden Road, West Malling

ASHP = Air source heat pump

Please speak to the sales executive for more information

| Total Internal Area   | 93.5 sq m    |
|-----------------------|--------------|
| Kitchen / Dining area | 3.7m x 5.2m  |
| Living                | 3.6m x 4.2m  |
| Bedroom 1             | 4.1m x 2.9m  |
| Bedroom 2             | 5.2m x 2.5 m |
| Bedroom 3             | 4.1m x 2.1m  |

C = Cupboard,WC = Water Closet, HPC = Heat Pump Cylinder, FF = Fridge Freezer, DW = Dishwasher, WM = Washing Machine DO = Integrated double oven

Floor plans shown are indicative only. All room sizes are approximate with maximum dimensions of finished items of furniture. Room layouts may be subject to minor modifications. Furniture, kitchen and bathroom layouts shown are indicative only. Measurement at widest point.