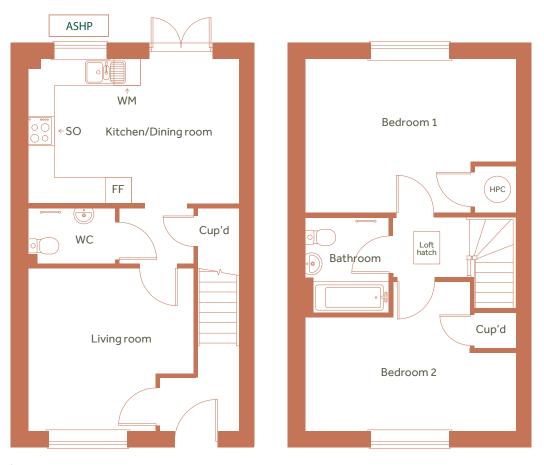

1 Wigan Lane, West Malling

ASHP = Air source heat pump

Please speak to the sales executive for more information

| Total Internal Area   | 79 sq m     |
|-----------------------|-------------|
| Kitchen / Dining area | 3.2m x 4.7m |
| Living                | 3.6m x 3.7m |
| Bedroom 1             | 3.4m x 4.7m |
| Bedroom 2             | 3.3m x 4.7m |

C = Cupboard, WC = Water Closet, HPC = Heat Pump Cylinder, FF = Fridge Freezer, WM = Washing Machine, SO = Integrated single oven

Floor plans shown are indicative only. All room sizes are approximate with maximum dimensions of finished items of furniture. Room layouts may be subject to minor modifications. Furniture, kitchen and bathroom layouts shown are indicative only. Measurement at widest point.