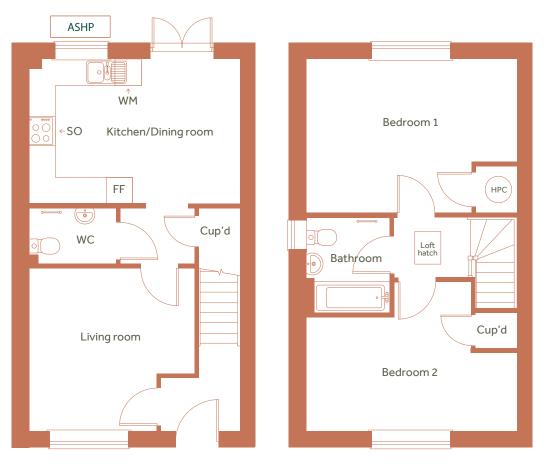

1 Wigan Lane, West Malling

ASHP = Air source heat pump

Please speak to the sales executive for more information

| Total Internal Area   | 79 sq m     |
|-----------------------|-------------|
| Kitchen / Dining area | 3.2m x 4.7m |
| Living                | 3.6m x 3.7m |
| Bedroom 1             | 3.4m x 4.7m |
| Bedroom 2             | 3.3m x 4.7m |

C = Cupboard, WC = Water Closet, HPC = Heat Pump Cylinder, FF = Fridge Freezer, WM = Washing Machine, SO = Integrated single oven

Floor plans shown are indicative only. All room sizes are approximate with maximum dimensions of finished items of furniture. Room layouts may be subject to minor modifications. Furniture, kitchen and bathroom layouts shown are indicative only. Measurement at widest point.