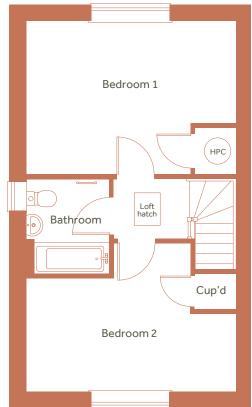

1 Wigan Lane, West Malling

ASHP = Air source heat pump

Please speak to the sales executive for more information

| Total Internal Area   | 79 sq m     |
|-----------------------|-------------|
| Kitchen / Dining area | 3.2m x 4.7m |
| Living                | 3.6m x 3.7m |
| Bedroom 1             | 3.4m x 4.7m |
| Bedroom 2             | 3.3m x 4.7m |

C = Cupboard, WC = Water Closet, HPC = Heat Pump Cylinder, FF = Fridge Freezer, WM = Washing Machine, SO = Integrated single oven

Floor plans shown are indicative only. All room sizes are approximate with maximum dimensions of finished items of furniture. Room layouts may be subject to minor modifications. Furniture, kitchen and bathroom layouts shown are indicative only. Measurement at widest point.