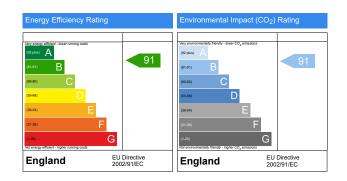

 Energy Efficiency Rating
 Environmental Impact (CO<sub>2</sub>) Rating

 Very every efficiency and the second second

C = Cupboard,WC = Water Closet, HPC = Heat Pump Cylinder, FF = Fridge Freezer, DW = Dishwasher, WM = Washing Machine DO = Integrated double oven