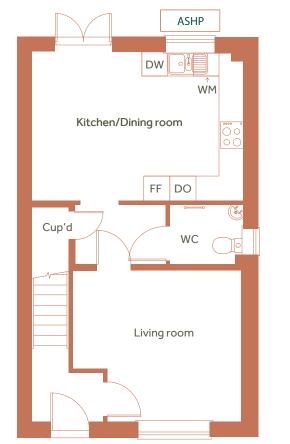

20 Arthur Blunden Road, West Malling

ASHP = Air source heat pump

Please speak to the sales executive for more information

| Total Internal Area   | 93.5 sq m    |
|-----------------------|--------------|
| Kitchen / Dining area | 3.7m x 5.2m  |
| Living                | 3.6m x 4.2m  |
| Bedroom 1             | 4.1m x 2.9m  |
| Bedroom 2             | 5.2m x 2.5 m |
| Bedroom 3             | 4.1m x 2.1m  |

 Energy Efficiency Rating
 Environmental Impact (CO<sub>2</sub>) Rating

 Very every efficiency and the second second

C = Cupboard,WC = Water Closet, HPC = Heat Pump Cylinder, FF = Fridge Freezer, DW = Dishwasher, WM = Washing Machine DO = Integrated double oven