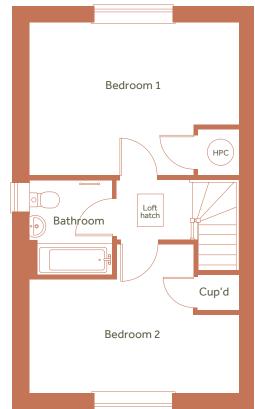

18 Wigan Lane, West Malling

**ASHP** = Air source heat pump

Please speak to the sales executive for more information

| Total Internal Area   | 79 sq m     |
|-----------------------|-------------|
| Kitchen / Dining area | 3.2m x 4.7m |
| Living                | 3.6m x 3.7m |
| Bedroom 1             | 3.4m x 4.7m |
| Bedroom 2             | 2.5m x 4.7m |

HPC

Cup'd

C = Cupboard, WC = Water Closet, HPC = Heat Pump Cylinder, FF = Fridge Freezer, WM = Washing Machine, SO = Integrated single oven

Floor plans shown are indicative only. All room sizes are approximate with maximum dimensions of finished items of furniture. Room layouts may be subject to minor modifications. Furniture, kitchen and bathroom layouts shown are indicative only. Measurement at widest point.