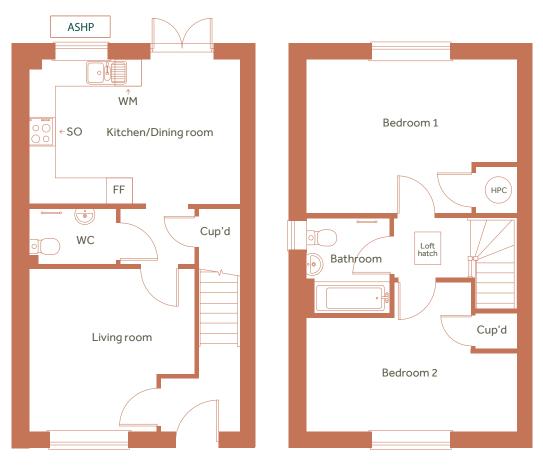

3 Wigan Lane, West Malling

**ASHP** = Air source heat pump Please speak to the sales executive for more information

| Total Internal Area   | 79 sq m     |
|-----------------------|-------------|
| Kitchen / Dining area | 3.2m x 4.7m |
| Living                | 3.6m x 3.7m |
| Bedroom 1             | 3.4m x 4.7m |
| Bedroom 2             | 2.5m x 4.7m |

0

C = Cupboard, WC = Water Closet, HPC = Heat Pump Cylinder, FF = Fridge Freezer, WM = Washing Machine, SO = Integrated single oven

Floor plans shown are indicative only. All room sizes are approximate with maximum dimensions of finished items of furniture. Room layouts may be subject to minor modifications. Furniture, kitchen and bathroom layouts shown are indicative only. Measurement at widest point.