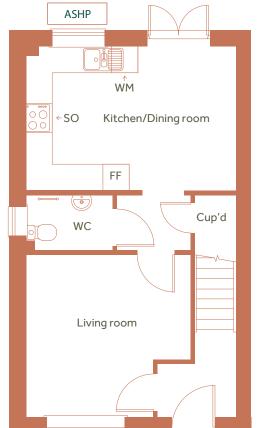

1 Wigan Lane, West Malling

ASHP = Air source heat pump

Please speak to the sales executive for more information

| Total Internal Area   | 79 sq m     |
|-----------------------|-------------|
| Kitchen / Dining area | 3.2m x 4.7m |
| Living                | 3.6m x 3.7m |
| Bedroom 1             | 3.4m x 4.7m |
| Bedroom 2             | 3.3m x 4.7m |

C = Cupboard, WC = Water Closet, HPC = Heat Pump Cylinder, FF = Fridge Freezer, WM = Washing Machine, SO = Integrated single oven

Floor plans shown are indicative only. All room sizes are approximate with maximum dimensions of finished items of furniture. Room layouts may be subject to minor modifications. Furniture, kitchen and bathroom layouts shown are indicative only. Measurement at widest point.