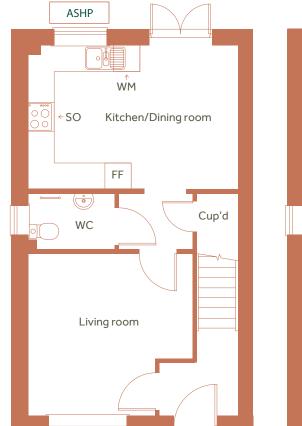

1 Wigan Lane, West Malling

ASHP = Air source heat pump

Please speak to the sales executive for more information

| Total Internal Area   | 79 sq m     |
|-----------------------|-------------|
| Kitchen / Dining area | 3.2m x 4.7m |
| Living                | 3.6m x 3.7m |
| Bedroom 1             | 3.4m x 4.7m |
| Bedroom 2             | 3.3m x 4.7m |

C = Cupboard, WC = Water Closet, HPC = Heat Pump Cylinder, FF = Fridge Freezer, WM = Washing Machine, SO = Integrated single oven

Floor plans shown are indicative only. All room sizes are approximate with maximum dimensions of finished items of furniture. Room layouts may be subject to minor modifications. Furniture, kitchen and bathroom layouts shown are indicative only. Measurement at widest point.