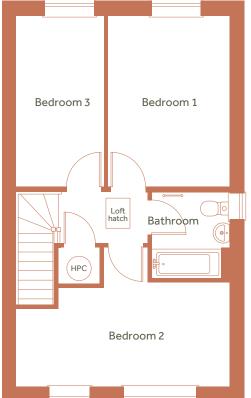

20 Arthur Blunden Road, West Malling

ASHP = Air source heat pump

Please speak to the sales executive for more information

| Total Internal Area   | 93.5 sq m    |
|-----------------------|--------------|
| Kitchen / Dining area | 3.7m x 5.2m  |
| Living                | 3.6m x 4.2m  |
| Bedroom 1             | 4.1m x 2.9m  |
| Bedroom 2             | 5.2m x 2.5 m |
| Bedroom 3             | 4.1m x 2.1m  |

 Energy Efficiency Rating
 Environmental Impact (CO<sub>2</sub>) Rating

 Very every efficiency and the second second

C = Cupboard,WC = Water Closet, HPC = Heat Pump Cylinder, FF = Fridge Freezer, DW = Dishwasher, WM = Washing Machine DO = Integrated double oven