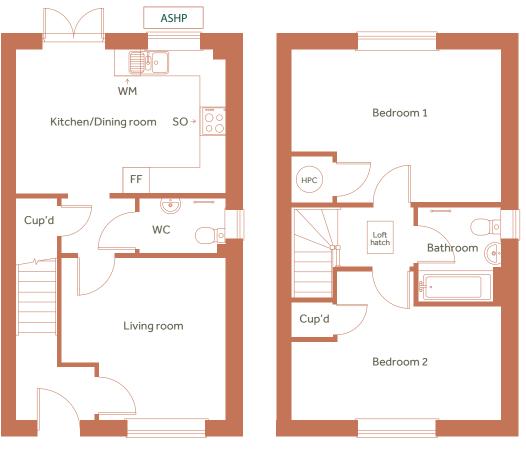

5 Wigan Lane, West Malling

ASHP = Air source heat pump

Please speak to the sales executive for more information

| Total Internal Area   | 79 sq m     |
|-----------------------|-------------|
| Kitchen / Dining area | 3.2m x 4.7m |
| Living                | 3.6m x 3.7m |
| Bedroom 1             | 3.4m x 4.7m |
| Bedroom 2             | 2.5m x 4.7m |

C = Cupboard, WC = Water Closet, HPC = Heat Pump Cylinder, FF = Fridge Freezer, WM = Washing Machine, SO = Integrated single oven

Floor plans shown are indicative only. All room sizes are approximate with maximum dimensions of finished items of furniture. Room layouts may be subject to minor modifications. Furniture, kitchen and bathroom layouts shown are indicative only. Measurement at widest point.