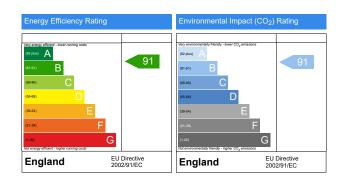

 Energy Efficiency Rating
 Environmental Impact (CO<sub>2</sub>) Rating

 Very every efficiency and the second second

C = Cupboard,WC = Water Closet, HPC = Heat Pump Cylinder, FF = Fridge Freezer, DW = Dishwasher, WM = Washing Machine DO = Integrated double oven