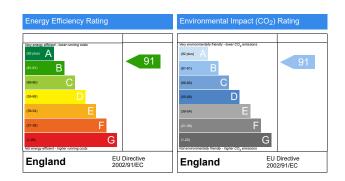

 Energy Efficiency Rating
 Environmental Impact (CO2) Rating

 Very every efficiency and the result of the result of

0

C = Cupboard,WC = Water Closet, HPC = Heat Pump Cylinder, FF = Fridge Freezer, DW = Dishwasher, WM = Washing Machine DO = Integrated double oven