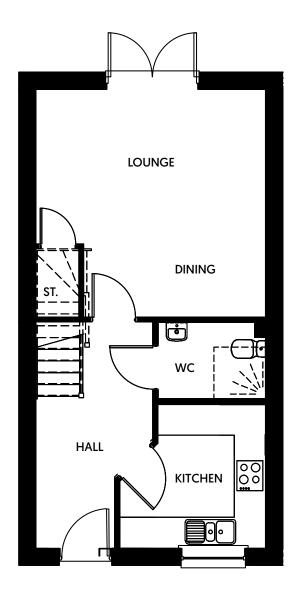

## The Moxley Floor Plan 3 bedrooms

**Ground Floor** 

**First Floor** 

| Room          | Dimensions      |
|---------------|-----------------|
| Kitchen       | 2807mm x 2864mm |
| Lounge/Dining | 4423mm x 4500mm |
| W/C           | 1501mm x 2230mm |
| Bedroom 1     | 3022mm x 4500mm |
| Bedroom 2     | 3573mm x 2121mm |
| Bedroom 3     | 2970mm x 2095mm |
| Bathroom      | 2150mm x 2121mm |

Floor plans are for illustrative purposes only. Layouts/window locations will vary depending on orientation on the site. Purchasers should take their own measurements before ordering flooring, furniture and fittings.