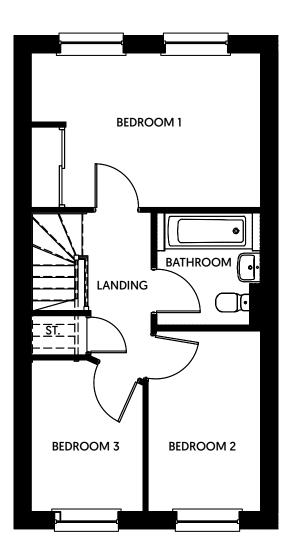

## The Moxley Floor Plan 3 bedrooms

**Ground Floor** 

**First Floor** 

| Room          | Dimensions      |
|---------------|-----------------|
| Kitchen       | 2807mm x 2864mm |
| Lounge/Dining | 4423mm x 4500mm |
| W/C           | 1501mm x 2230mm |
| Bedroom 1     | 3022mm x 4500mm |
| Bedroom 2     | 3573mm x 2121mm |
| Bedroom 3     | 2970mm x 2095mm |
| Bathroom      | 2150mm x 2121mm |

Floor plans are for illustrative purposes only. Layouts/window locations will vary depending on orientation on the site. Purchasers should take their own measurements before ordering flooring, furniture and fittings.