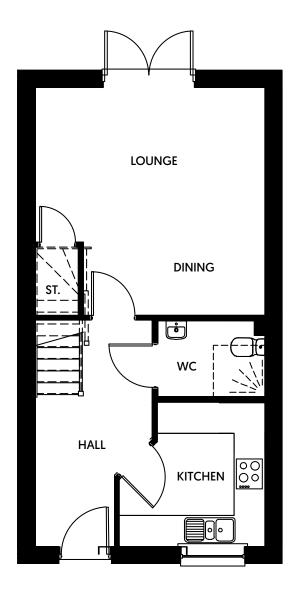

## **Queen's Meadow, Shavington**

prospa

The Mowsley Floor Plan 3 bedrooms

**Ground Floor** 

**First Floor** 

| Room          | Dimensions       |
|---------------|------------------|
| Kitchen       | 2832mm x 2890mm  |
| Lounge/Dining | 4411mm x 4500mm  |
| W/C           | 1489 mm x 2229mm |
| Bedroom 1     | 2998mm x 5766mm  |
| Bedroom 2     | 3564mm x 3306mm  |
| Bedroom 3     | 2970mm x 2365mm  |
| Bathroom      | 2174mm x 1925mm  |

Floor plans are for illustrative purposes only. Layouts/window locations will vary depending on orientation on the site. Purchasers should take their own measurements before ordering flooring, furniture and fittings.