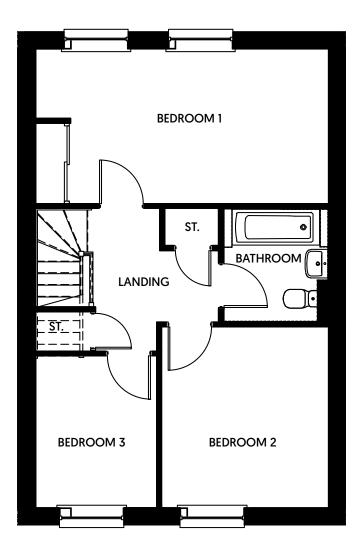

## **Queen's Meadow, Shavington**

prospa

The Mowsley Floor Plan 3 bedrooms

**Ground Floor** 

**First Floor** 

| Room          | Dimensions       |
|---------------|------------------|
| Kitchen       | 2832mm x 2890mm  |
| Lounge/Dining | 4411mm x 4500mm  |
| W/C           | 1489 mm x 2229mm |
| Bedroom 1     | 2998mm x 5766mm  |
| Bedroom 2     | 3564mm x 3306mm  |
| Bedroom 3     | 2970mm x 2365mm  |
| Bathroom      | 2174mm x 1925mm  |

Floor plans are for illustrative purposes only. Layouts/window locations will vary depending on orientation on the site. Purchasers should take their own measurements before ordering flooring, furniture and fittings.