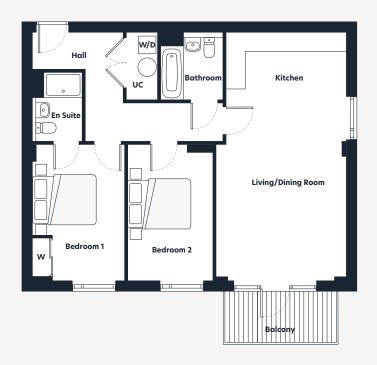

## The Stour Collection: Mallard House

Plot 62

Fourth Floor 2 bedroom apartment

| Dimensions          | m                | ft                 |
|---------------------|------------------|--------------------|
| Kitchen             | 3.78 x 1.78      | 12'5" x 5'10"      |
| Living/Dining Room  | 4.11 x 6.07      | 13'6" x 19'11"     |
| Bedroom 1           | 2.98 x 4.30      | 9'9" x 14'1"       |
| En Suite            | 1.62 x 2.15      | 5'4" x 7'1"        |
| Bedroom 2           | 2.69 x 4.30      | 8'10" x 14'1"      |
| Bathroom            | 1.96 x 2.13      | 6′5" x 7′0"        |
| Gross Internal Area | 80m <sup>2</sup> | 857ft <sup>2</sup> |
| Balcony             | 3.55 x 1.60      | 11'8" x 3'3"       |

## Floorplan key

W WardrobeUC Utility cupboardWM Washing machine