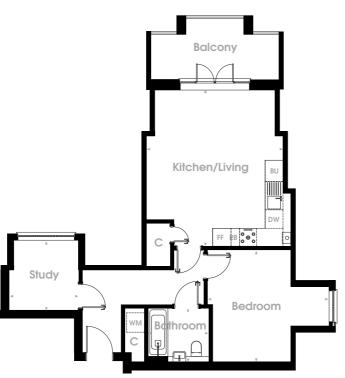

# **APARTMENT 28** 1 BEDROOM

Third Floor

| Total Floor Area | 61.1m <sup>2</sup> |
|------------------|--------------------|
| Balcony          | 2.14m x 4.51m      |
| Bathroom         | 2.14m x 4.51m      |
| Bedroom          | 3.95m x 4.29m      |
| Kitchen/Living   | 5.50m x 5.09m      |
|                  |                    |