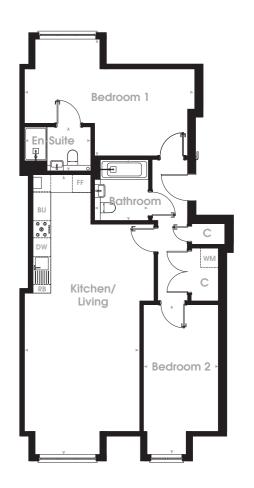

# **APARTMENTS 21 & 25** 3 BEDROOMS

First & Second Floor

| Kitchen/ Living  | 6.47m x 4.83m      |
|------------------|--------------------|
| Bedroom 1        | 3.92m x 3.67m      |
| Bedroom 2        | 2.47m x 3.68m      |
| Bedroom 3        | 2.98m x 4.27m      |
| En-Suite         | 1.55m x 2.15m      |
| Bathroom         | 2.15m x 1.90m      |
| Bathroom         | 2.14m x 4.51m      |
| Total Floor Area | 86.2m <sup>2</sup> |

WM Washing Machine DW Dish Washer

Fridge Freezer BU Boiler Unit

Cupboard

\*All measurements shown are taken from their maximum point where applicable.