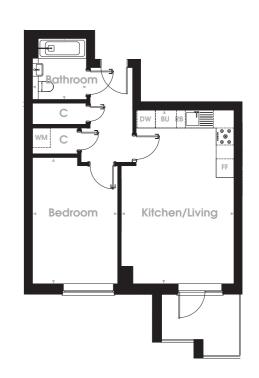

# **APARTMENTS 19 & 23** 1 BEDROOM

First & Second Floor

| Total Floor Area | 50.0m <sup>2</sup> |
|------------------|--------------------|
| Balcony          | 2.14m x 2.74m      |
| Bathroom         | 2.15m x 1.90m      |
| Bedroom          | 4.45m x 2.99m      |
| Kitchen/ Living  | 6.12m x 3.97m      |
|                  |                    |