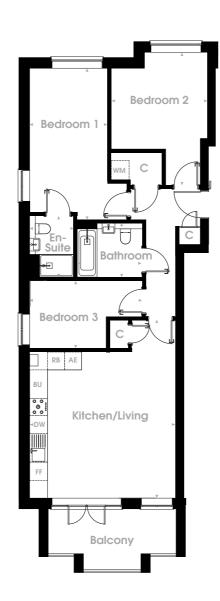

# **APARTMENTS 21 & 25** 3 BEDROOMS

First & Second Floor

| Kitchen/ Living  | 6.47m x 4.83m      |
|------------------|--------------------|
| Bedroom 1        | 3.92m x 3.67m      |
| Bedroom 2        | 2.47m x 3.68m      |
| Bedroom 3        | 2.98m x 4.27m      |
| En-Suite         | 1.55m x 2.15m      |
| Bathroom         | 2.15m x 1.90m      |
| Bathroom         | 2.14m x 4.51m      |
| Total Floor Area | 86.2m <sup>2</sup> |