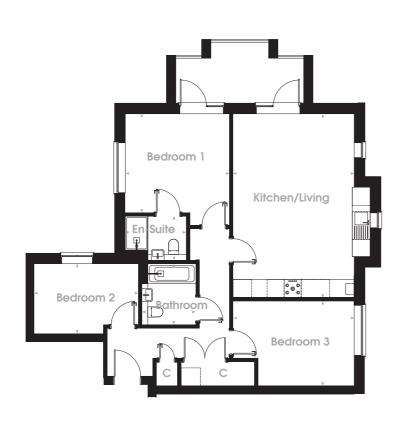

# **APARTMENTS 21 & 25** 3 BEDROOMS

First & Second Floor

| Kitchen/ Living  | 6.47m x 4.83m      |
|------------------|--------------------|
| Bedroom 1        | 3.92m x 3.67m      |
| Bedroom 2        | 2.47m x 3.68m      |
| Bedroom 3        | 2.98m x 4.27m      |
| En-Suite         | 1.55m x 2.15m      |
| Bathroom         | 2.15m x 1.90m      |
| Bathroom         | 2.14m x 4.51m      |
| Total Floor Area | 86.2m <sup>2</sup> |