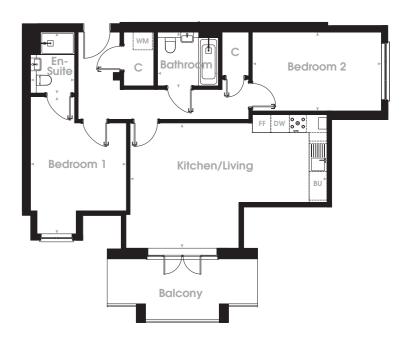

# **APARTMENT 17** 2 BEDROOMS

Ground Floor

| Kitchen/ Living  | 4.49m x 6.78m      |
|------------------|--------------------|
| Bedroom 1        | 4.24m x 4.38m      |
| Bedroom 2        | 3m x 4.53m         |
| En-Suite         | 1.65m x 2.20m      |
| Bathroom         | 2.20m x 2.60m      |
| Total Floor Area | 84.1m <sup>2</sup> |

WM Washing Machine DW Dish Washer

Fridge Freezer BU Boiler Unit

Cupboard

\*All measurements shown are taken from their maximum point where applicable.