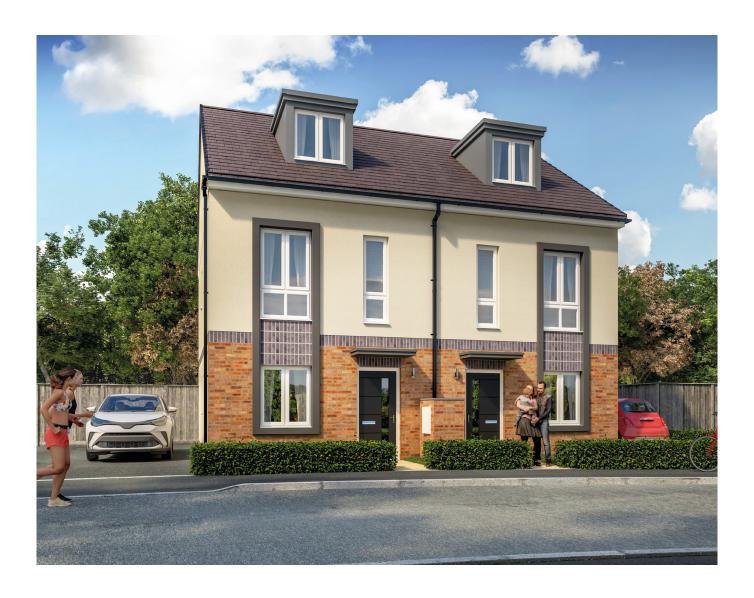

## Abbeville Park

## The Thetford 3 bedroom home

104 sq m / 1,122 sq ft

GROUND FLOOR FIRST FLOOR SECOND FLOOR

| GROUND FLOOR | m             | ft             | FIRST FLOOR | m             | ft             | SECOND FLOOR | m             | ft             |
|--------------|---------------|----------------|-------------|---------------|----------------|--------------|---------------|----------------|
| Living       | 4.53m x 3.24m | 14'10" x 10'8" | Bedroom 2   | 4.53m x 3.52m | 14'10" x 11'7" | Bedroom 1    | 5.86m x 4.24m | 19'3" x 13'11" |
| Kitchen      | 3.27m x 2.64m | 10'9" x 8'8"   | Bedroom 3   | 3.03m x 2.47m | 9'11" x 8'1"   | Bedroom 3    | 3.03m x 2.47m | 6'6" x 5'4"    |
| Dining       | 2.37m x 2.32m | 7'9" x 7'7"    | Bathroom    | 2.15m x 1.95m | 7'1" x 6'5"    |              |               |                |