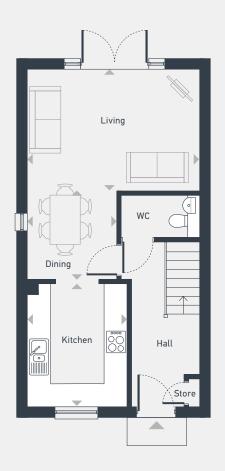

## The Thetford 3 bedroom home

104 sq m / 1,122 sq ft

GROUND FLOOR FIRST FLOOR SECOND FLOOR

| GROUND FLOOR | m             | ft             | FIRST FLOOR | m             | ft             | SECOND FLOOR | m             | ft             |
|--------------|---------------|----------------|-------------|---------------|----------------|--------------|---------------|----------------|
| Living       | 4.53m x 3.24m | 14'10" x 10'8" | Bedroom 2   | 4.53m x 3.52m | 14'10" x 11'7" | Bedroom 1    | 5.86m x 4.24m | 19'3" x 13'11" |
| Kitchen      | 3.27m x 2.64m | 10'9" x 8'8"   | Bedroom 3   | 3.03m x 2.47m | 9'11" x 8'1"   | Bedroom 3    | 3.03m x 2.47m | 6'6" x 5'4"    |
| Dining       | 2.37m x 2.32m | 7'9" x 7'7"    | Bathroom    | 2.15m x 1.95m | 7'1" x 6'5"    |              |               |                |