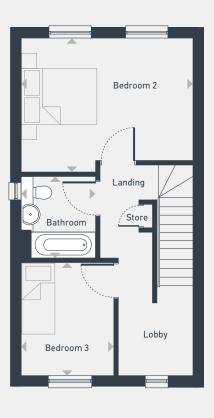

## The Thetford 3 bedroom home

104 sq m / 1,122 sq ft

GROUND FLOOR FIRST FLOOR SECOND FLOOR

| GROUND FLOOR | m             | ft             | FIRST FLOOR | m             | ft             | SECOND FLOOR | m             | ft             |
|--------------|---------------|----------------|-------------|---------------|----------------|--------------|---------------|----------------|
| Living       | 4.53m x 3.24m | 14'10" x 10'8" | Bedroom 2   | 4.53m x 3.52m | 14'10" x 11'7" | Bedroom 1    | 5.86m x 4.24m | 19'3" x 13'11" |
| Kitchen      | 3.27m x 2.64m | 10'9" x 8'8"   | Bedroom 3   | 3.03m x 2.47m | 9'11" x 8'1"   | Bedroom 3    | 3.03m x 2.47m | 6'6" x 5'4"    |
| Dining       | 2.37m x 2.32m | 7'9" x 7'7"    | Bathroom    | 2.15m x 1.95m | 7'1" x 6'5"    |              |               |                |