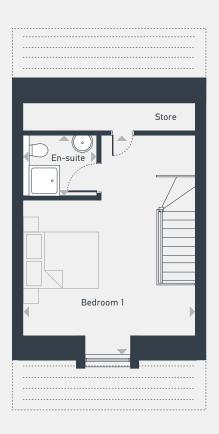

## The Thetford 3 bedroom home

104 sq m / 1,122 sq ft

GROUND FLOOR FIRST FLOOR SECOND FLOOR

| GROUND FLOOR | m             | ft             | FIRST FLOOR | m             | ft             | SECOND FLOOR | m             | ft             |
|--------------|---------------|----------------|-------------|---------------|----------------|--------------|---------------|----------------|
| Living       | 4.53m x 3.24m | 14'10" x 10'8" | Bedroom 2   | 4.53m x 3.52m | 14'10" x 11'7" | Bedroom 1    | 5.86m x 4.24m | 19'3" x 13'11" |
| Kitchen      | 3.27m x 2.64m | 10'9" x 8'8"   | Bedroom 3   | 3.03m x 2.47m | 9'11" x 8'1"   | Bedroom 3    | 3.03m x 2.47m | 6'6" x 5'4"    |
| Dining       | 2.37m x 2.32m | 7'9" x 7'7"    | Bathroom    | 2.15m x 1.95m | 7'1" x 6'5"    |              |               |                |