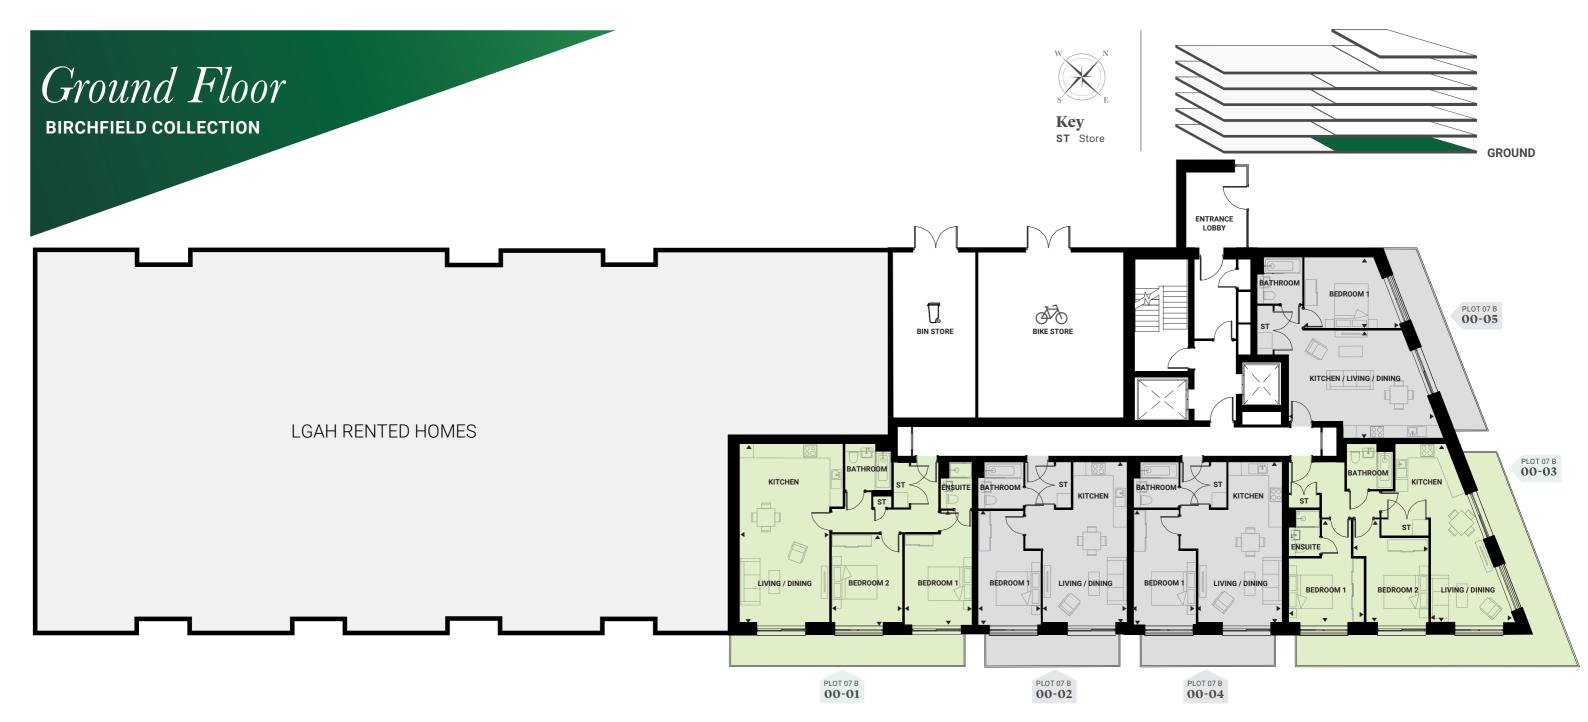

#### 1 Bedroom

PLOT 07 B **00-02** Length | Width PLOT 07 B **00-04** Length | Width Kitchen 2.50m x 2.70m 8'2" x 8'10" 2.50m x 2.70m 8'2" x 8'10" Kitchen **Living/Dining Room** 3.87m x 4.81m 12"8" x 15'9" 3.87m x 4.81m 12"8" x 15'9" Living/Dining Room **Bedroom** 2.89m x 5.26m 9'5" x 17'3" **Bedroom** 2.89m x 5.26m 9'5" x 17'3" 560 sq ft **Total Area** 52.1 sq m 560 sq ft **Total Area** 52.1 sq m

PLOT 07 B **00-05** 

Length | Width

Kitchen/Living/ **Dining Room** 

6

6.87m x 3.87m 22'6" x 12'8"

**Bedroom** 4.60m x 3.62m 15'1" x 11'10" **Total Area** 51.8 sq m 557 sq ft

#### 2 Bedrooms

| PLOT 07 B <b>00-01</b> | I             | _ength   Width | PLOT 07 B <b>00-03</b> |               | Length   Width |
|------------------------|---------------|----------------|------------------------|---------------|----------------|
| Kitchen                | 4.79m x 2.90m | 15'8" x 9'5"   | Kitchen                | 3.24m x 2.20m | 10'7" x 7'2"   |
| Living/Dining Room     | 4.19m x 5.41m | 13'8" x 17'8"  | Living/Dining Room     | 3.95m x 5.83m | 12'11" x 19'1" |
| Bedroom 1              | 3.13m x 4.16m | 10'3" x 13'7"  | Bedroom 1              | 3.50m x 3.11m | 11'5" x 10'2"  |
| Bedroom 2              | 3.27m x 4.15m | 10'8" x 13'7"  | Bedroom 2              | 2.88m x 3.95m | 9'5" x 12'11"  |
| Total Area             | 87.0 sq m     | 936 sq ft      | Total Area             | 72.5 sq m     | 780 sq ft      |