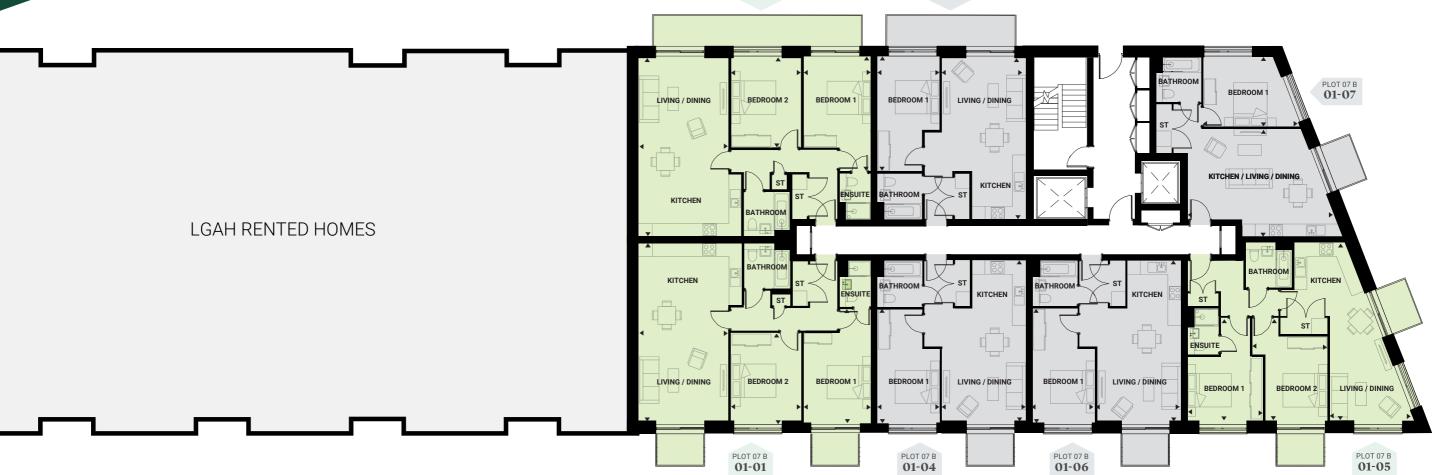

#### 1 Bedroom

PLOT 07 B **00-02** Length | Width PLOT 07 B **00-04** Length | Width Kitchen 2.50m x 2.70m 8'2" x 8'10" 2.50m x 2.70m 8'2" x 8'10" Kitchen **Living/Dining Room** 3.87m x 4.81m 12"8" x 15'9" 3.87m x 4.81m 12"8" x 15'9" Living/Dining Room **Bedroom** 2.89m x 5.26m 9'5" x 17'3" **Bedroom** 2.89m x 5.26m 9'5" x 17'3" 560 sq ft **Total Area** 52.1 sq m 560 sq ft **Total Area** 52.1 sq m

PLOT 07 B **00-05** 

Length | Width

Kitchen/Living/ **Dining Room** 

6

6.87m x 3.87m 22'6" x 12'8"

**Bedroom** 4.60m x 3.62m 15'1" x 11'10" **Total Area** 51.8 sq m 557 sq ft

#### 2 Bedrooms

| PLOT 07 B <b>00-01</b> | I             | _ength   Width | PLOT 07 B <b>00-03</b> |               | Length   Width |
|------------------------|---------------|----------------|------------------------|---------------|----------------|
| Kitchen                | 4.79m x 2.90m | 15'8" x 9'5"   | Kitchen                | 3.24m x 2.20m | 10'7" x 7'2"   |
| Living/Dining Room     | 4.19m x 5.41m | 13'8" x 17'8"  | Living/Dining Room     | 3.95m x 5.83m | 12'11" x 19'1" |
| Bedroom 1              | 3.13m x 4.16m | 10'3" x 13'7"  | Bedroom 1              | 3.50m x 3.11m | 11'5" x 10'2"  |
| Bedroom 2              | 3.27m x 4.15m | 10'8" x 13'7"  | Bedroom 2              | 2.88m x 3.95m | 9'5" x 12'11"  |
| Total Area             | 87.0 sq m     | 936 sq ft      | Total Area             | 72.5 sq m     | 780 sq ft      |

### 1 Bedroom

| PLOT 07 B <b>01-03</b>    | L             | ength   Width | PLOT 07 B <b>01-04</b> |               | Length   Width |
|---------------------------|---------------|---------------|------------------------|---------------|----------------|
| Kitchen                   | 2.50m x 2.70m | 8'2" x 8'10"  | Kitchen                | 2.50m x 2.70m | 8'2" x 8'10"   |
| Living/Dining Room        | 3.87m x 4.81m | 12"8" x 15'9" | Living/Dining Room     | 3.87m x 4.81m | 12"8" x 15'9"  |
| Bedroom                   | 2.89m x 5.26m | 9'5" x 17'3"  | Bedroom                | 2.89m x 5.26m | 9'5" x 17'3"   |
| Total Area                | 52.1 sq m     | 560 sq ft     | Total Area             | 52.1 sq m     | 560 sq ft      |
|                           |               |               |                        |               |                |
| PLOT 07 B <b>01-06</b>    | L             | ength   Width | PLOT 07 B <b>01-07</b> |               | Length   Width |
| Kitchen                   | 2.50m x 2.70m | 8'2" x 8'10"  | Kitchen/Living/        | 6.87m x 3.87m | 22'6" x 12'8"  |
| <b>Living/Dining Room</b> | 3.87m x 4.81m | 12"8" x 15'9" | Dining Room            |               |                |
| Bedroom                   | 2.89m x 5.26m | 9'5" x 17'3"  | Bedroom                | 4.60m x 3.62m | 15'1" x 11'10" |
| Total Area                | 52.1 sq m     | 560 sq ft     | Total Area             | 51.5 sq m     | 554 sq ft      |

#### 2 Bedrooms

| PLOT 07 B <b>01-01</b>                   |                                    | Length   Width                 |
|------------------------------------------|------------------------------------|--------------------------------|
| Kitchen                                  | 4 79m x 2 90m                      | 15'8" x 9'5"                   |
| Living/Dining Room                       | 4.79111 x 2.90111<br>4.19m x 5.41m | 13'8" x 17'8"                  |
|                                          | 1.131117.0.11111                   | .00 / / 0                      |
| Bedroom 1                                | 3.13m x 4.16m                      | 10'3" x 13'7"                  |
| Bedroom 2                                | 3.27m x 4.15m                      | 10'8" x 13'7"                  |
| Total Area                               | 87.1 sq m                          | 937 sq ft                      |
|                                          |                                    |                                |
| PLOT 07 B <b>01-05</b>                   |                                    | Length   Width                 |
| PLOT 07 B <b>01-05</b><br><b>Kitchen</b> | 3.24m x 2.20m                      | Length   Width<br>10'7" x 7'2" |
|                                          | 3.24m x 2.20m<br>3.95m x 5.83m     | 3                              |
| Kitchen                                  | 0.2 1111 / 2.20111                 | 10'7" x 7'2"                   |
| Kitchen<br>Living/Dining Room            | 3.95m x 5.83m                      | 10'7" x 7'2"<br>12'11" x 19'1" |

 Kitchen
 4.79m x 2.90m
 15'8" x 9'5"

 Living/Dining Room
 4.19m x 5.41m
 13'8" x 17'8"

 Bedroom 1
 3.13m x 4.16m
 10'3" x 13'7"

 Bedroom 2
 3.27m x 4.15m
 10'8" x 13'7"

 Total Area
 87.2 sq m
 938 sq ft

The specification has been compiled with best intentions to provide a guide to the finishes, however, houses are sold as seen and we recommend customers satisfy themselves as to the specification and finishes installed to each home.