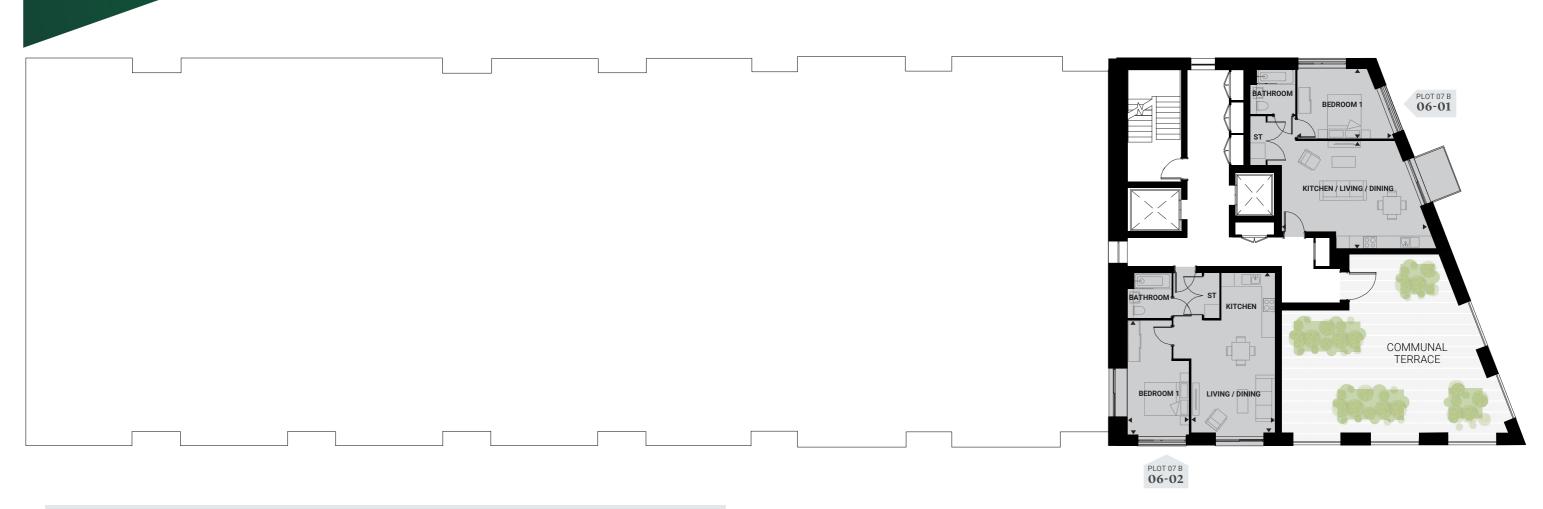

## 1 Bedroom

18

| Total Area             | 51.5 sq m     | 554 sq ft      | Total Area                | 52.1 sq m     | 560 sq ft      |
|------------------------|---------------|----------------|---------------------------|---------------|----------------|
| Bedroom                | 4.60m x 3.62m | 15'1" x 11'10" | Bedroom                   | 2.90m x 5.25m | 9'6" x 17'2"   |
| Dining Room            |               |                | <b>Living/Dining Room</b> | 3.90m x 4.81m | 12'9" x 15'9"  |
| Kitchen/Living/        | 6.87m x 3.87m | 22'6" x 12'8"  | Kitchen                   | 2.50m x 2.70m | 8'2" x 8'10"   |
| PLOT 07 B <b>06-01</b> | L             | ength   Width  | PLOT 07 B <b>06-02</b>    |               | Length   Width |