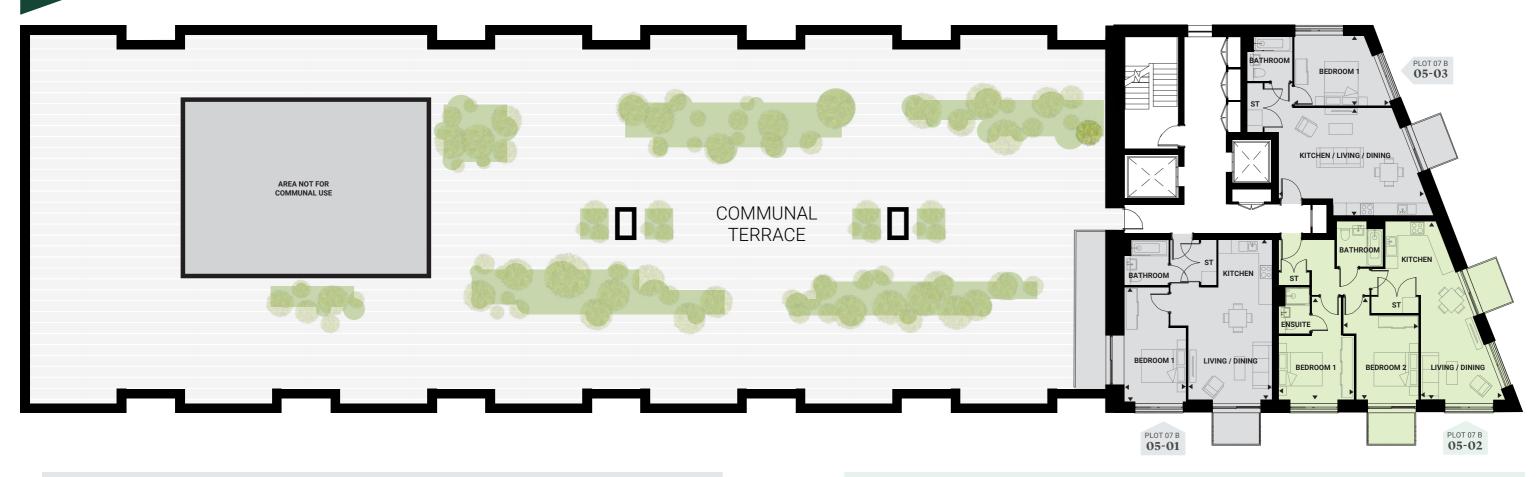

#### 1 Bedroom

**Total Area** 

PLOT 07 B **05-01** Length | Width Kitchen 2.50m x 2.70m 8'2" x 8'10" Kitchen/Living/ **Dining Room** Living/Dining Room 3.90m x 4.81m 12'9" x 15'9" Bedroom **Bedroom** 2.90m x 5.25m 9'6" x 17'2"

560 sq ft

52.1 sq m

PLOT 07 B **05-03** 

6.87m x 3.87m 22'6" x 12'8"

Length | Width

4.60m x 3.62m 15'1" x 11'10" **Total Area** 51.5 sq m 554 sq ft

#### 2 Bedrooms

PLOT 07 B **05-02** Length | Width Kitchen 3.24m x 2.20m 10'7" x 7'2" **Living/Dining Room** 3.95m x 5.83m 12'11" x 19'1" Bedroom 1 3.50m x 3.11m 11'5" x 10'2" Bedroom 2 2.88m x 3.95m 9'5" x 12'11" **Total Area** 72.5 sq m 780 sq ft