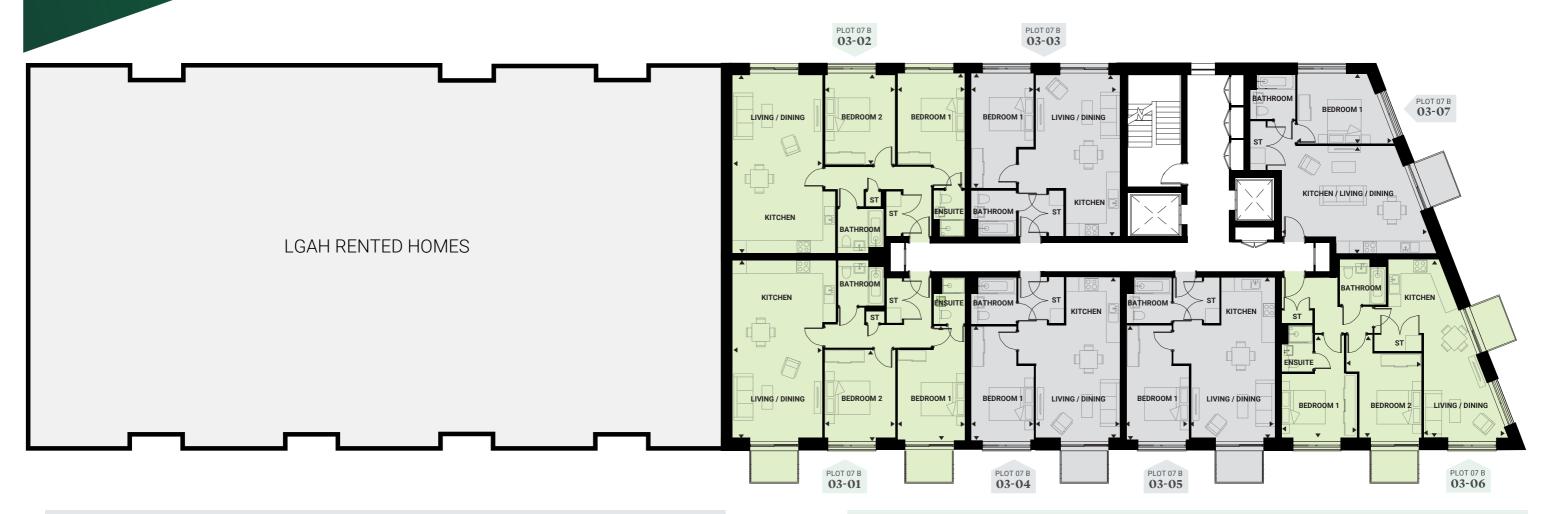

### 1 Bedroom

| PLOT 07 B <b>03-03</b>    | L             | ength   Width | PLOT 07 B <b>03-04</b> |               | Length   Width |
|---------------------------|---------------|---------------|------------------------|---------------|----------------|
| Kitchen                   | 2.50m x 2.70m | 8'2" x 8'10"  | Kitchen                | 2.50m x 2.70m | 8'2" x 8'10"   |
| Living/Dining Room        | 3.87m x 4.81m | 12"8" x 15'9" | Living/Dining Room     | 3.87m x 4.81m | 12"8" x 15'9"  |
| Bedroom                   | 2.89m x 5.26m | 9'5" x 17'3"  | Bedroom                | 2.89m x 5.26m | 9'5" x 17'3"   |
| Total Area                | 52.1 sq m     | 560 sq ft     | Total Area             | 52.1 sq m     | 560 sq ft      |
|                           |               |               |                        |               |                |
| PLOT 07 B <b>03-05</b>    | L             | ength   Width | PLOT 07 B <b>03-07</b> |               | Length   Width |
| Kitchen                   | 2.50m x 2.70m | 8'2" x 8'10"  | Kitchen/Living/        | 6.87m x 3.87m | 22'6" x 12'8"  |
| <b>Living/Dining Room</b> | 3.87m x 4.81m | 12"8" x 15'9" | Dining Room            |               |                |
| Bedroom                   | 2.89m x 5.26m | 9'5" x 17'3"  | Bedroom                | 4.60m x 3.62m | 15'1" x 11'10" |
| Total Area                | 52.1 sq m     | 560 sq ft     | Total Area             | 51.5 sq m     | 554 sq ft      |

### 2 Bedrooms

| PLOT 07 B <b>03-01</b> | l             | _ength   Width | PLOT 07 B <b>03-02</b>                           |               | Length   Width |
|------------------------|---------------|----------------|--------------------------------------------------|---------------|----------------|
| Kitchen                | 4.79m x 2.90m | 15'8" x 9'5"   | Kitchen                                          | 4.79m x 2.90m | 15'8" x 9'5"   |
| Living/Dining Room     | 4.19m x 5.41m | 13'8" x 17'8"  | <b>Living/Dining Room</b>                        | 4.19m x 5.41m | 13'8" x 17'8"  |
| Bedroom 1              | 3.13m x 4.16m | 10'3" x 13'7"  | Bedroom 1                                        | 3.13m x 4.16m | 10'3" x 13'7"  |
| Bedroom 2              | 3.27m x 4.15m | 10'8" x 13'7"  | Bedroom 2                                        | 3.27m x 4.15m | 10'8" x 13'7"  |
| Total Area             | 87.1 sq m     | 937 sq ft      | Total Area                                       | 87.2 sq m     | 938 sq ft      |
|                        |               |                |                                                  |               |                |
| PLOT 07 B <b>03-06</b> | l             | _ength   Width |                                                  |               |                |
| Kitchen                | 3.24m x 2.20m | 10'7" x 7'2"   |                                                  |               |                |
| Living/Dining Room     | 3.95m x 5.83m | 12'11" x 19'1" |                                                  |               |                |
| Bedroom 1              | 3.50m x 3.11m | 11'5" x 10'2"  |                                                  |               |                |
| Bedroom 2              | 2.88m x 3.95m | 9'5" x 12'11"  |                                                  |               |                |
| Total Area             | 72.6 sq m     | 781 sq ft      | The specification has be intentions to provide a | '             |                |