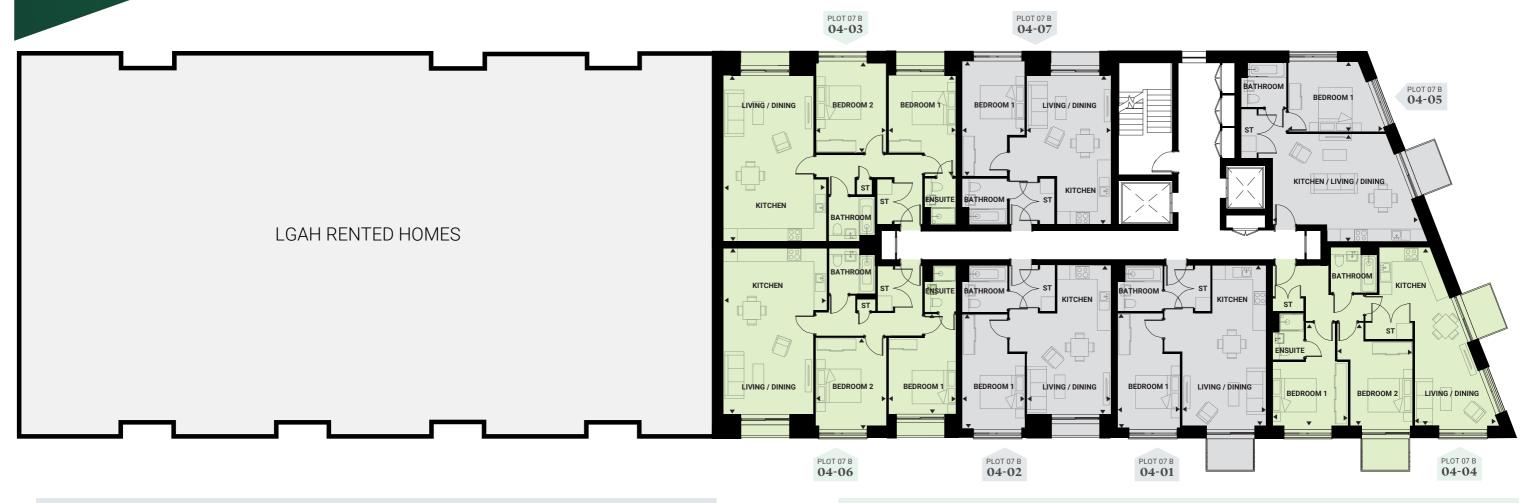

### 1 Bedroom

| Le                         | ength   Width                                                                                        | PLOT 07 B <b>04-02</b>                                                                                                                                            |                                                                                                                                                                                                                                                                                                     | Length   Width                 |
|----------------------------|------------------------------------------------------------------------------------------------------|-------------------------------------------------------------------------------------------------------------------------------------------------------------------|-----------------------------------------------------------------------------------------------------------------------------------------------------------------------------------------------------------------------------------------------------------------------------------------------------|--------------------------------|
| 2.50m x 2.70m              | 8'2" x 8'10"                                                                                         | Kitchen                                                                                                                                                           | 2.50m x 2.70m                                                                                                                                                                                                                                                                                       | 8'2" x 8'10"                   |
| 3.87m x 4.81m              | 12"8" x 15'9"                                                                                        | Living/Dining Room                                                                                                                                                | 3.90m x 4.22m                                                                                                                                                                                                                                                                                       | 12'9" x 13'10"                 |
| 2.89m x 5.26m              | 9'5" x 17'3"                                                                                         | Bedroom                                                                                                                                                           | 2.90m x 5.26m                                                                                                                                                                                                                                                                                       | 9'5" x 17'3"                   |
| 52.1 sq m                  | 560 sq ft                                                                                            | Total Area                                                                                                                                                        | 50.0 sq m                                                                                                                                                                                                                                                                                           | 538 sq ft                      |
| Le                         | ength   Width                                                                                        | PLOT 07 B <b>04-07</b>                                                                                                                                            |                                                                                                                                                                                                                                                                                                     | Length   Width                 |
| 5.87m x 3.87m              | 22'6" x 12'8"                                                                                        | Kitchen<br>Living/Dining Room                                                                                                                                     | 2.50m x 2.70m<br>3.90m x 4.22m                                                                                                                                                                                                                                                                      | 8'2" x 8'10"<br>12'9" x 13'10" |
| 4.60m x 3.62m<br>51.5 sq m | 15'1" x 11'10" <b>554 sq ft</b>                                                                      | Bedroom                                                                                                                                                           | 2.90m x 5.26m<br><b>50 sq m</b>                                                                                                                                                                                                                                                                     | 9'5" x 17'3" <b>538 sq ft</b>  |
|                            | 2.50m x 2.70m<br>3.87m x 4.81m<br>2.89m x 5.26m<br>52.1 sq m<br>Le<br>5.87m x 3.87m<br>4.60m x 3.62m | 3.87m x 4.81m 12"8" x 15'9"<br>2.89m x 5.26m 9'5" x 17'3"<br>52.1 sq m 560 sq ft<br>Length   Width<br>5.87m x 3.87m 22'6" x 12'8"<br>4.60m x 3.62m 15'1" x 11'10" | 2.50m x 2.70m 8'2" x 8'10"  3.87m x 4.81m 12"8" x 15'9"  2.89m x 5.26m 9'5" x 17'3"  Bedroom  52.1 sq m 560 sq ft Total Area  Length   Width PLOT 07 B 04-07  Kitchen  Living/Dining Room  Kitchen  Living/Dining Room  Kitchen  Living/Dining Room  Bedroom  1.60m x 3.62m 15'1" x 11'10"  Bedroom | 2.50m x 2.70m 8'2" x 8'10"     |

### 2 Bedrooms

| PLOT 07 B <b>04-03</b> | I             | _ength   Width | PLOT 07 B <b>04-04</b>  |                      | Length   Width |
|------------------------|---------------|----------------|-------------------------|----------------------|----------------|
| Kitchen                | 4.80m x 2.90m | 15'8" x 9'6"   | Kitchen                 | 3.24m x 2.20m        | 10'7" x 7'2"   |
| Living/Dining Room     | 4.20m x 4.85m | 13'9" x 15'10" | Living/Dining Room      | 3.95m x 5.83m        | 12'11" x 19'1" |
| Bedroom 1              | 3.13m x 4.67m | 10'3" x 15'3"  | Bedroom 1               | 3.50m x 3.11m        | 11'5" x 10'2"  |
| Bedroom 2              | 3.27m x 4.16m | 10'8" x 13'7"  | Bedroom 2               | 2.88m x 3.95m        | 9'5" x 12'11"  |
| Total Area             | 83.1 sq m     | 894 sq ft      | Total Area              | 72.6 sq m            | 781 sq ft      |
|                        |               |                |                         |                      |                |
| PLOT 07 B <b>04-06</b> | I             | ength   Width  |                         |                      |                |
| Kitchen                | 4.80m x 2.90m | 15'8" x 9'6"   |                         |                      |                |
| Living/Dining Room     | 4.20m x 4.85m | 13'9" x 15'10" |                         |                      |                |
| Bedroom 1              | 3.13m x 4.67m | 10'3" x 15'3"  |                         |                      |                |
| Bedroom 2              | 3.27m x 4.16m | 10'8" x 13'7"  |                         |                      |                |
| Total Area             | 83.0 sq m     | 893 sq ft      | The specification has b | een compiled with be | st             |