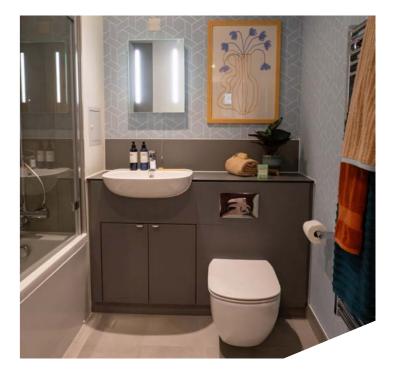

#### Bathroom & Ensuite

- Contemporary white sanitaryware including bath, bath panel, semi recessed basin and wall hung toilet
- Chrome mixer tap with push down waste
- Integrated storage cupboard below sink
- Thermostatic bath/shower mixer over bath with dual shower head
- · Glass shower screen to bath
- Thermostatic shower mixer to shower cubicle with adjustable shower head
- · Chrome framed glass shower screen to ensuite
- Large format wall tiling
- Chrome heated towel rail
- · Illuminated mirror
- Toilet roll holder

Images show Shared Ownership show homes at Perry Barr.

SITE PLAN FLOORPLANS (£) PRICES & AVAILABILITY