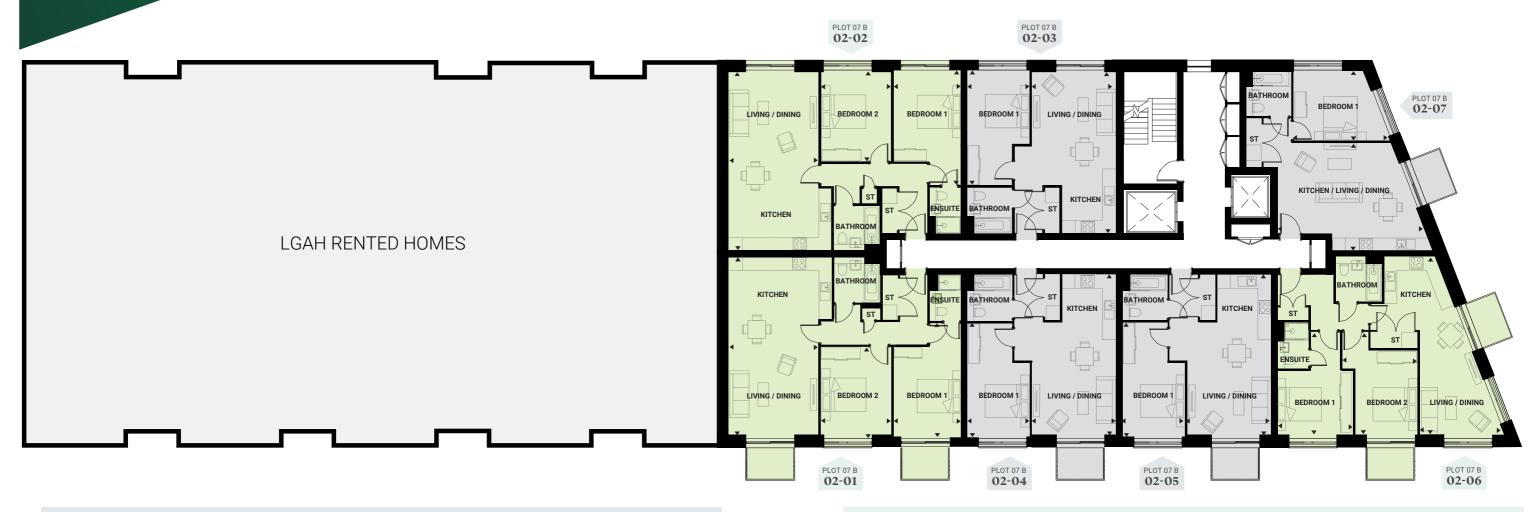

### 1 Bedroom

10

| PLOT 07 B <b>02-03</b> | L             | _ength   Width | PLOT 07 B <b>02-04</b> |                    | Length   Width |
|------------------------|---------------|----------------|------------------------|--------------------|----------------|
| Kitchen                | 2.50m x 2.70m | 8'2" x 8'10"   | Kitchen                | 2.50m x 2.70m      | 8'2" x 8'10"   |
| Living/Dining Room     | 3.87m x 4.81m | 12"8" x 15'9"  | Living/Dining Room     | 3.87m x 4.81m      | 12"8" x 15'9"  |
| Bedroom                | 2.89m x 5.26m | 9'5" x 17'3"   | Bedroom                | 2.89m x 5.26m      | 9'5" x 17'3"   |
| Total Area             | 52.1 sq m     | 560 sq ft      | Total Area             | 52.1 sq m          | 560 sq ft      |
|                        |               |                |                        |                    |                |
| PLOT 07 B <b>02-05</b> | L             | _ength   Width | PLOT 07 B <b>02-07</b> |                    | Length   Width |
| Kitchen                | 2.50m x 2.70m | 8'2" x 8'10"   | Kitchen/Living/        | 6.87m x 3.87m      | 22'6" x 12'8"  |
| Living/Dining Room     | 3.87m x 4.81m | 12"8" x 15'9"  | Dining Room            | 0.07111 \( 0.07111 |                |
| Bedroom                | 2.89m x 5.26m | 9'5" x 17'3"   | Bedroom                | 4.60m x 3.62m      | 15'1" x 11'10" |
| Total Area             | 52.1 sq m     | 560 sq ft      | Total Area             | 51.5 sq m          | 554 sq ft      |

### 2 Bedrooms

| PLOT 07 B <b>02-01</b>    | I             | _ength   Width | PLOT 07 B <b>02-02</b>                           |               | Length   Width |
|---------------------------|---------------|----------------|--------------------------------------------------|---------------|----------------|
| Kitchen                   | 4.79m x 2.90m | 15'8" x 9'5"   | Kitchen                                          | 4.79m x 2.90m | 15'8" x 9'5"   |
| <b>Living/Dining Room</b> | 4.19m x 5.41m | 13'8" x 17'8"  | <b>Living/Dining Room</b>                        | 4.19m x 5.41m | 13'8" x 17'8"  |
| Bedroom 1                 | 3.13m x 4.16m | 10'3" x 13'7"  | Bedroom 1                                        | 3.13m x 4.16m | 10'3" x 13'7"  |
| Bedroom 2                 | 3.27m x 4.15m | 10'8" x 13'7"  | Bedroom 2                                        | 3.27m x 4.15m | 10'8" x 13'7"  |
| Total Area                | 87.1 sq m     | 937 sq ft      | Total Area                                       | 87.2 sq m     | 938 sq ft      |
|                           |               |                |                                                  |               |                |
| PLOT 07 B <b>02-06</b>    | I             | _ength   Width |                                                  |               |                |
| Kitchen                   | 3.24m x 2.20m | 10'7" x 7'2"   |                                                  |               |                |
| <b>Living/Dining Room</b> | 3.95m x 5.83m | 12'11" x 19'1" |                                                  |               |                |
| Bedroom 1                 | 3.50m x 3.11m | 11'5" x 10'2"  |                                                  |               |                |
| Bedroom 2                 | 2.88m x 3.95m | 9'5" x 12'11"  |                                                  |               |                |
| Total Area                | 72.6 sq m     | 781 sq ft      | The specification has be intentions to provide a | '             |                |

In the specification has been compiled with best intentions to provide a guide to the finishes, however, houses are sold as seen and we recommend customers satisfy themselves as to the specification and finishes installed to each home.