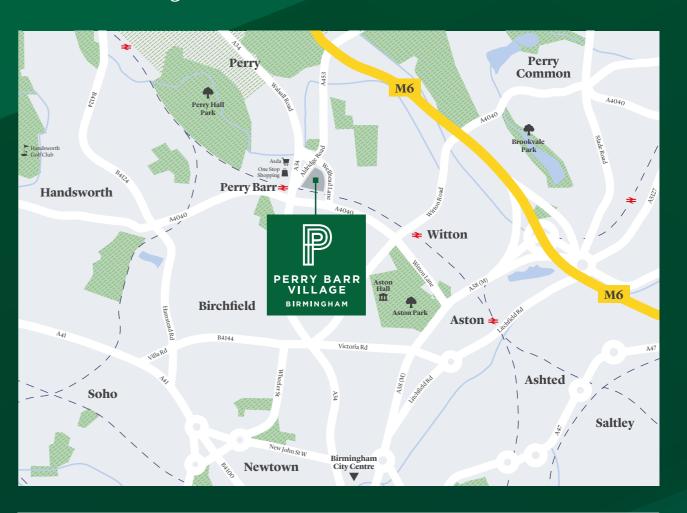

# How to find us...

ALDRIDGE ROAD, PERRY BARR, BIRMINGHAM B42 2UD

what3words elite.hills.vase

#### FROM A34 SOUTH

Follow the A34 north and turn right onto Aston Lane A4040, then turn left into Wellhead Lane, the entrance to Perry Barr will be on the left.

#### FROM A34 NORTH

Follow A34 south and take the A453 Harrier Way sliproad, then turn right into Wellhead Lane, the entrance to Perry Barr will be on the right

**VIEW MAP** 

Legal & General Affordable Homes terms and conditions apply. All content within this document is indicative only. Legal & General Affordable Homes reserves the right to make any changes at any time. Please speak to a member of our Sales Team for up-to-date information when reserving your new home. Information is correct at the time of going to print. Maps not to scale. Distances and times taken from google.co.uk/maps. January 2025. LGAH-PB(B)-22012025