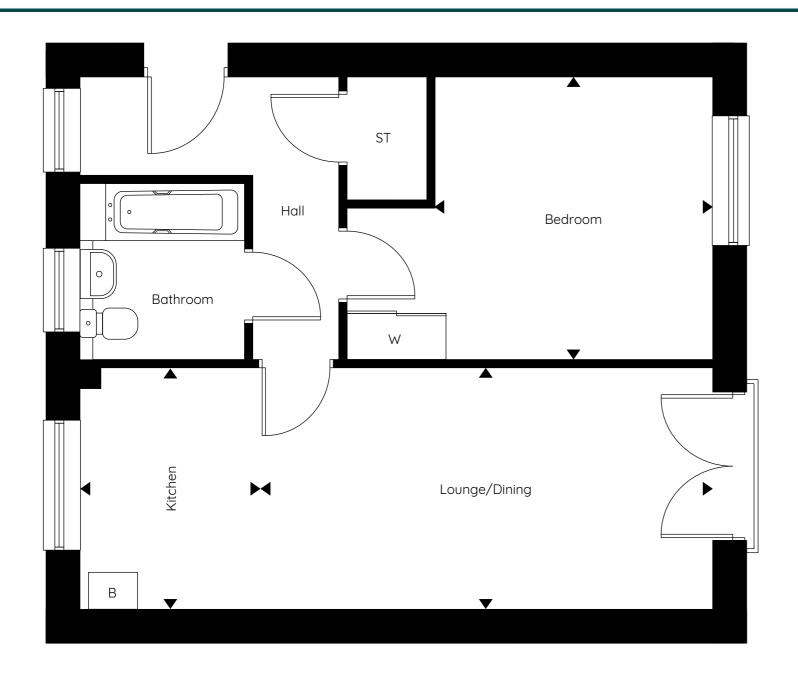

## bpha at Linmere One bedroom apartment - First Floor

The Farmstead

## Dimensions

| Lounge/Dining | 5.64m x 2.94m | 18'06" x 9'07"  |
|---------------|---------------|-----------------|
| Kitchen       | 2.94m x 2.11m | 9'07" x 6'11"   |
| Bedroom       | 3.48m x 3.42m | 11'05" x 11'02" |

<sup>\*</sup> max measurement taken

Disclaimer: Plan shown is indicative and certain plots on site will be mirrored. Floor plans to be read in conjunction with site plan. Window positions may differ from those shown from plot to plot, please consult with the sales advisor. Room dimensions if shown are subject to change and are for guidance only. Whilst we endeavour to make our property details accurate and reliable these particulars are set out as a general outline only for the guidance of intended purchasers or lessees and do not constitute as a full or part offer or contract. Other details are given without responsibility and intending purchasers or tenants should not rely on them as statements or representations of fact but must satisfy themselves by inspection or otherwise as to the correctness of them. The purchaser is advised to obtain verification from their Solicitor or Surveyor to their own satisfaction.