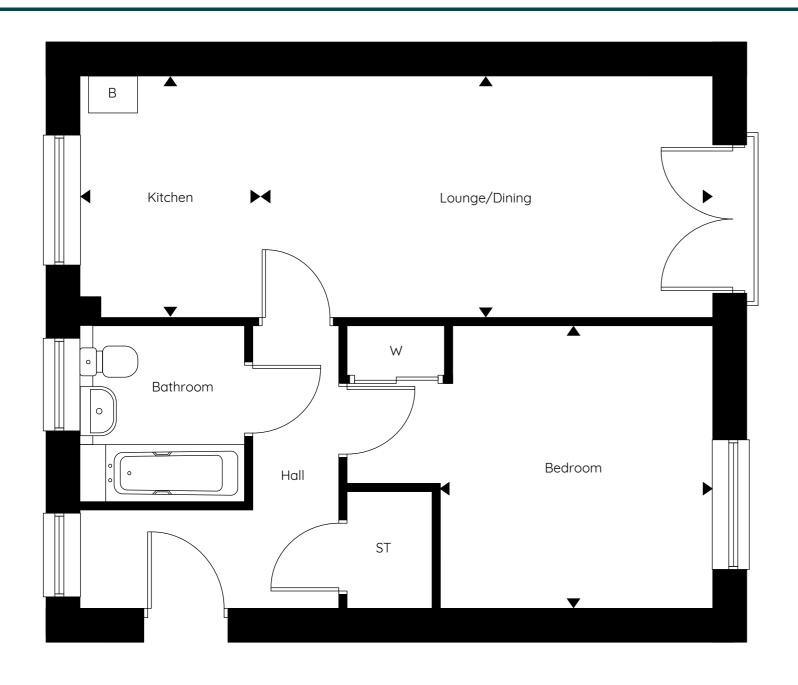

The Farmstead

## **Dimensions**

| Lounge/Dining | 5.64m x 2.94m | 18'06" x 9'07"  |
|---------------|---------------|-----------------|
| Kitchen       | 2.94m x 2.11m | 9'07" x 6'11"   |
| Bedroom       | 3.48m x 3.42m | 11'05" x 11'02" |

<sup>\*</sup> max measurement taken

Disclaimer: Plan shown is indicative and certain plots on site will be mirrored. Floor plans to be read in conjunction with site plan. Window positions may differ from those shown from plot to plot, please consult with the sales advisor. Room dimensions if shown are subject to change and are for guidance only. Whilst we endeavour to make our property details accurate and reliable these particulars are set out as a general outline only for the guidance of intended purchasers or lessees and do not constitute as a full or part offer or contract. Other details are given without responsibility and intending purchasers or tenants should not rely on them as statements or representations of fact but must satisfy themselves by inspection or otherwise as to the correctness of them. The purchaser is advised to obtain verification from their Solicitor or Surveyor to their own satisfaction.