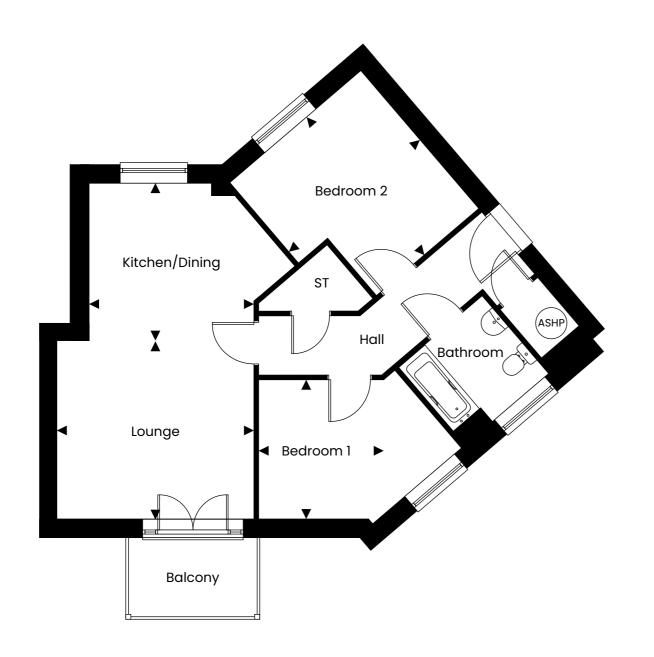

Two bedroom second floor apartment

## **DIMENSIONS**

**Stairs** 

| Lounge         | 4.01m x 3.64m | 13'01" x 11'11" |
|----------------|---------------|-----------------|
| Kitchen/Dining | 3.36m x 3.17m | 11'00" x 10'04" |
| Bedroom 1      | 3.10m x 2.53m | 10'02" x 8'03"  |
| Bedroom 2*     | 3.69m x 3.36m | 12'01" x 11'00" |

<sup>\*</sup> max measurement taken

Disclaimer: Plan shown is indicative and certain plots on site will be mirrored. Floor plans to be read in conjunction with site plan. Window/door positions and sizes may differ to those shown from plot to plot, please consult with the sales advisor. Room dimensions if shown are subject to change and are for guidance only. Whilst we endeavour to make our property details accurate and reliable these particulars are set out as a general outline only for the guidance of intended purchasers or lessees and do not constitute as a full or part offer or contract. Other details are given without responsibility and intending purchasers or tenants should not rely on them as statements or representations of fact but must satisfy themselves by inspection or otherwise as to the correctness of them. The purchaser is advised to obtain verification from their Solicitor or Surveyor to their own satisfaction.