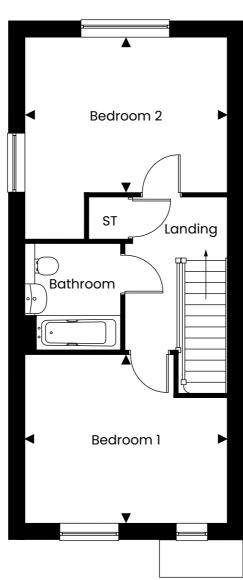

## First Floor

| * max measurement tak | en |
|-----------------------|----|

**DIMENSIONS** 

Lounge/Dining\*

Kitchen\*

Bedroom 1\*

Bedroom 2

16'09" x 13'06"

10'11" x 8'09"

13'05" x 11'04"

13'05" x 9'10"

5.11m x 4.13m

3.35m x 2.68m

4.10m x 3.47m

4.10m x 3.00m

Disclaimer: Plan shown is indicative and certain plots on site will be mirrored. Floor plans to be read in conjunction with site plan. Window/door positions and sizes may differ to those shown from plot to plot, please consult with the sales advisor. Room dimensions if shown are subject to change and are for guidance only. Dimensions based on plot 255. Whilst we endeavour to make our property details accurate and reliable these particulars are set out as a general outline only for the guidance of intended purchasers or lessees and do not constitute as a full or part offer or contract. Other details are given without responsibility and intending purchasers or tenants should not rely on them as statements or representations of fact but must satisfy themselves by inspection or otherwise as to the correctness of them. The purchaser is advised to obtain verification from their Solicitor or Surveyor to their own satisfaction.