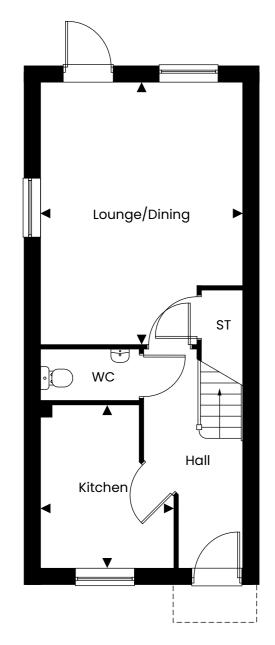

## **Ground Floor**

10'11" x 8'09"

13'05" x 11'04"

13'05" x 9'10"

5.11m x 4.13m

3.35m x 2.68m

4.10m x 3.47m

4.10m x 3.00m

Disclaimer: Plan shown is indicative and certain plots on site will be mirrored. Floor plans to be read in conjunction with site plan. Window/door positions and sizes may differ to those shown from plot to plot, please consult with the sales advisor. Room dimensions if shown are subject to change and are for guidance only. Dimensions based on plot 255. Whilst we endeavour to make our property details accurate and reliable these particulars are set out as a general outline only for the guidance of intended purchasers or lessees and do not constitute as a full or part offer or contract. Other details are given without responsibility and intending purchasers or tenants should not rely on them as statements or representations of fact but must satisfy themselves by inspection or otherwise as to the correctness of them. The purchaser is advised to obtain verification from their Solicitor or Surveyor to their own satisfaction.