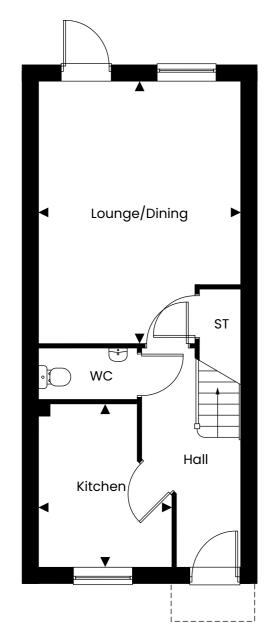

## **Ground Floor**

## **DIMENSIONS**

| Lounge/Dining* | 5.11m x 4.13m | 16'09" x 13'06" |
|----------------|---------------|-----------------|
| Kitchen*       | 3.35m x 2.68m | 10'11" x 8'09"  |
| Bedroom 1*     | 4.10m x 3.47m | 13'05" x 11'04" |
| Bedroom 2      | 4.10m x 3.00m | 13'05" x 9'10"  |

<sup>\*</sup> max measurement taken

Measurements for guide only and based on plot 255

Disclaimer: Plan shown is indicative and certain plots on site will be mirrored. Floor plans to be read in conjunction with site plan. Window/door positions and sizes may differ to those shown from plot to plot, please consult with the sales advisor. Room dimensions if shown are subject to change and are for guidance only. Dimensions based on plot 255. Whilst we endeavour to make our property details accurate and reliable these particulars are set out as a general outline only for the guidance of intended purchasers or lessees and do not constitute as a full or part offer or contract. Other details are given without responsibility and intending purchasers or tenants should not rely on them as statements or representations of fact but must satisfy themselves by inspection or otherwise as to the correctness of them. The purchaser is advised to obtain verification from their Solicitor or Surveyor to their own satisfaction.