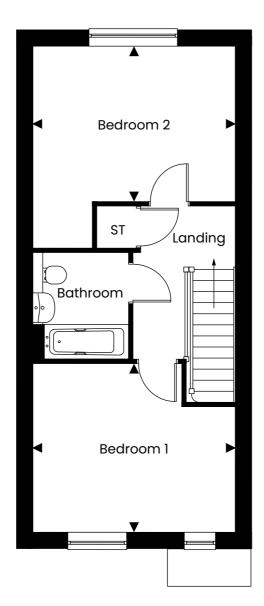

## First Floor

## **DIMENSIONS**

| Lounge/Dining* | 5.11m x 4.13m | 16'09" x 13'06" |
|----------------|---------------|-----------------|
| Kitchen*       | 3.35m x 2.68m | 10'11" x 8'09"  |
| Bedroom 1*     | 4.10m x 3.47m | 13'05" x 11'04" |
| Bedroom 2      | 4.10m x 3.00m | 13'05" x 9'10"  |

<sup>\*</sup> max measurement taken

Measurements for guide only and based on plot 255

Disclaimer: Plan shown is indicative and certain plots on site will be mirrored. Floor plans to be read in conjunction with site plan. Window/door positions and sizes may differ to those shown from plot to plot, please consult with the sales advisor. Room dimensions if shown are subject to change and are for guidance only. Dimensions based on plot 255. Whilst we endeavour to make our property details accurate and reliable these particulars are set out as a general outline only for the guidance of intended purchasers or lessees and do not constitute as a full or part offer or contract. Other details are given without responsibility and intending purchasers or tenants should not rely on them as statements or representations of fact but must satisfy themselves by inspection or otherwise as to the correctness of them. The purchaser is advised to obtain verification from their Solicitor or Surveyor to their own satisfaction.