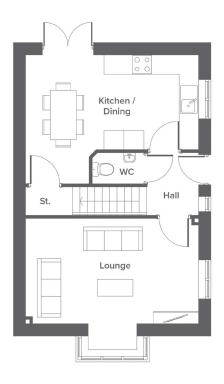

#### **Ground floor**

#### **First floor**

| Room           | Metric    | Imperial       |
|----------------|-----------|----------------|
| Kitchen/Dining | 5.3 x 3.9 | 17'5" x 11'11" |
| Lounge         | 5.3 x 3.2 | 17'5" x 10'7"  |
| W.C.           | 1.6 x 0.9 | 5'2" x 3'2"    |
|                |           |                |