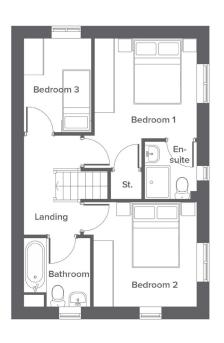

#### **First floor**

| Room           | Metric    | Imperial       |
|----------------|-----------|----------------|
| Kitchen/Dining | 5.3 x 3.9 | 17'5" x 11'11" |
| Lounge         | 5.3 x 3.2 | 17'5" x 10'7"  |
| W.C.           | 1.6 x 0.9 | 5'2" x 3'2"    |
|                |           |                |

| Room      | Metric     | Imperial       |
|-----------|------------|----------------|
| Bedroom 1 | 3.1 x 3.9  | 10'4" x 12'11" |
| Bedroom 2 | 3.1 x 3.2  | 10'4" x 10'7"  |
| Bedroom 3 | 2.0 x 2.8  | 6'9" x 9'4"    |
| Bathroom  | 2.0 x 2.1  | 6'8" x 7'0"    |
| En-suite  | 1.6 x 1.75 | 5'2" x 5'8"    |