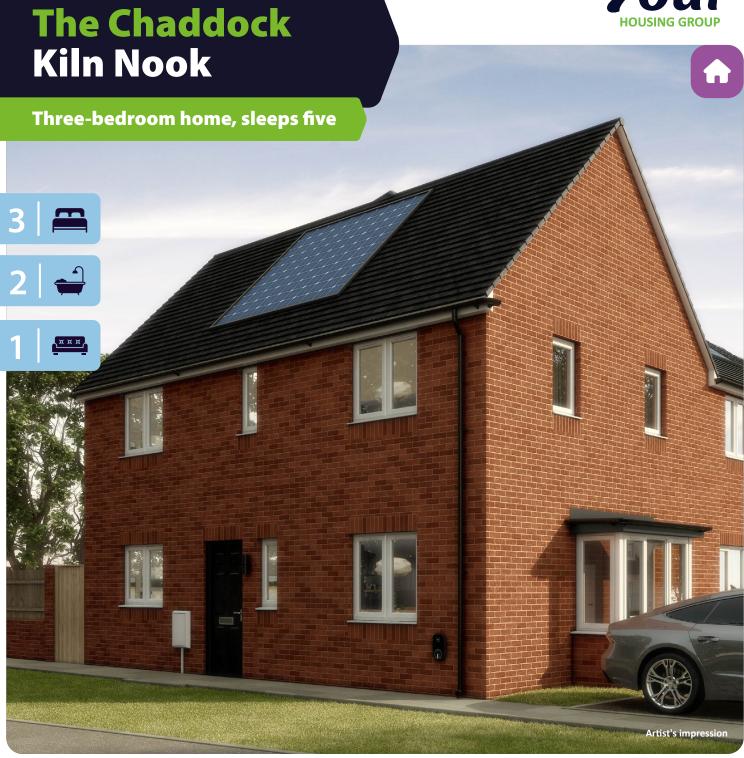

# The Chaddock Kiln Nook

Three-bedroom home, sleeps five

Total size 90m<sup>2</sup> / 968.8ft<sup>2</sup>