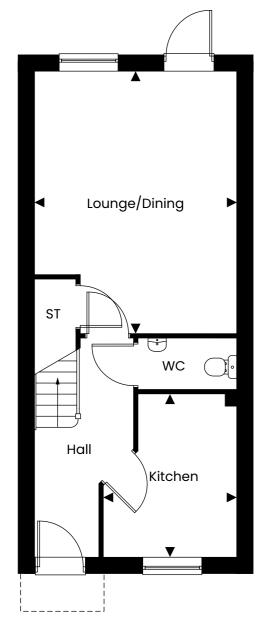

## WIXAMS, BEDFORDSHIRE Two bedroom semi-detached house

## **DIMENSIONS**

| Lounge/Dining* | 5.11m x 4.13m | 16'09" x 13'06" |
|----------------|---------------|-----------------|
| Kitchen*       | 3.35m x 2.68m | 10'11" x 8'09"  |
| Bedroom 1*     | 4.10m x 3.47m | 13'05" x 11'04" |
| Bedroom 2      | 4.10m x 3.00m | 13'05" x 9'10"  |

<sup>\*</sup> max measurement taken

Disclaimer: Plan shown is indicative and certain plots on site will be mirrored. Floor plans to be read in conjunction with site plan. Window/door positions and sizes may differ to those shown from plot to plot, please consult with the sales advisor. Room dimensions if shown are subject to change and are for guidance only. Dimensions based on plot 255. Whilst we endeavour to make our property details accurate and reliable these particulars are set out as a general outline only for the guidance of intended purchasers or lessees and do not constitute as a full or part offer or contract. Other details are given without responsibility and intending purchasers or tenants should not rely on them as statements or representations of fact but must satisfy themselves by inspection or otherwise as to the correctness of them. The purchaser is advised to obtain verification from their Solicitor or Surveyor to their own satisfaction.