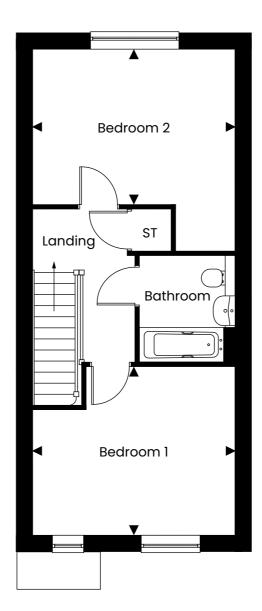

## First Floor

## **DIMENSIONS**

| Lounge/Dining* | 5.11m x 4.13m | 16'09" x 13'06" |
|----------------|---------------|-----------------|
| Kitchen*       | 3.35m x 2.68m | 10'11" x 8'09"  |
| Bedroom 1*     | 4.10m x 3.47m | 13'05" x 11'04" |
| Bedroom 2      | 4.10m x 3.00m | 13'05" x 9'10"  |

<sup>\*</sup> max measurement taken

Disclaimer: Plan shown is indicative and certain plots on site will be mirrored. Floor plans to be read in conjunction with site plan. Window/door positions and sizes may differ to those shown from plot to plot, please consult with the sales advisor. Room dimensions if shown are subject to change and are for guidance only. Dimensions based on plot 255. Whilst we endeavour to make our property details accurate and reliable these particulars are set out as a general outline only for the guidance of intended purchasers or lessees and do not constitute as a full or part offer or contract. Other details are given without responsibility and intending purchasers or tenants should not rely on them as statements or representations of fact but must satisfy themselves by inspection or otherwise as to the correctness of them. The purchaser is advised to obtain verification from their Solicitor or Surveyor to their own satisfaction.