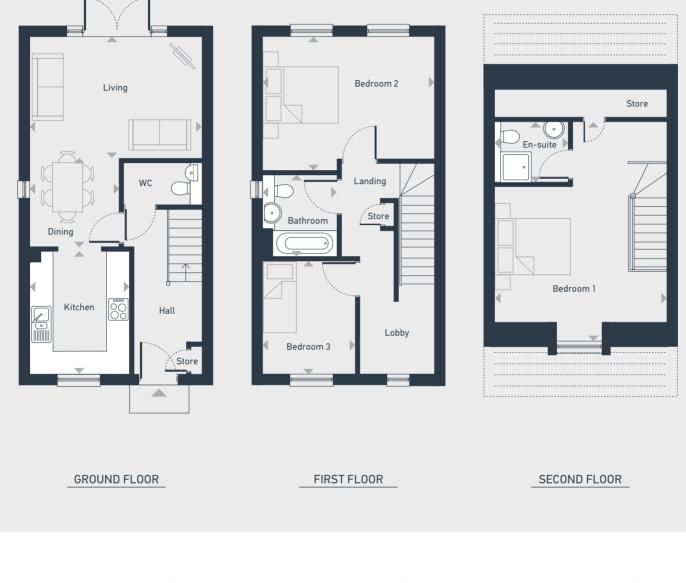

## The Thetford 3 bedroom home

104 sq m / 1,122 sq ft

۲

| GROUND FLOOR | m             | ft             | FIRST FLOOR | m             | ft             | SECOND FLOOR | m             | ft             |
|--------------|---------------|----------------|-------------|---------------|----------------|--------------|---------------|----------------|
| Living       | 4.53m x 3.24m | 14'10" x 10'8" | Bedroom 2   | 4.53m x 3.52m | 14'10" x 11'7" | Bedroom 1    | 5.86m x 4.24m | 19'3" x 13'11" |
| Kitchen      | 3.27m x 2.64m | 10'9" x 8'8"   | Bedroom 3   | 3.03m x 2.47m | 9'11" x 8'1"   | Bedroom 3    | 3.03m x 2.47m | 6'6" x 5'4"    |
| Dining       | 2.37m x 2.32m | 7'9" x 7'7"    | Bathroom    | 2.15m x 1.95m | 7'1" x 6'5"    |              |               |                |