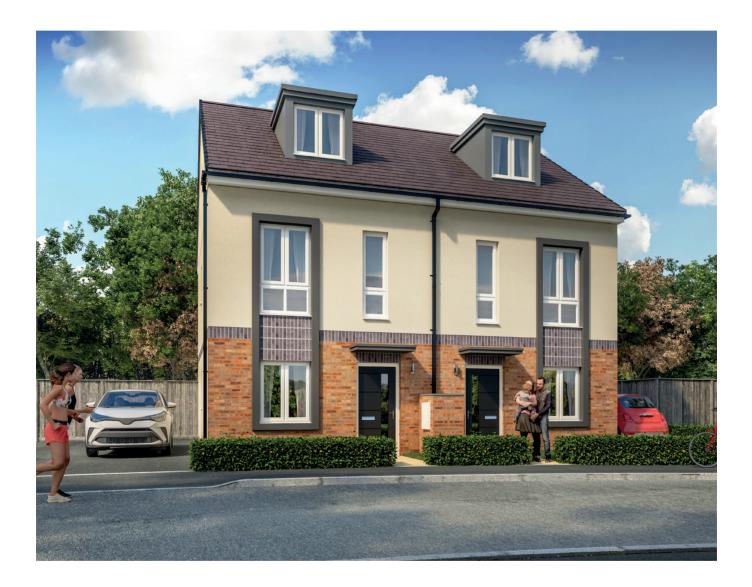

۲

## The Thetford 3 bedroom home



۲



۲

۲

## Abbeville Park

۲

## The Thetford 3 bedroom home

104 sq m / 1,122 sq ft



۲

| GROUND FLOOR | m             | ft             | FIRST FLOOR | m             | ft             | SECOND FLOOR | m             | ft             |
|--------------|---------------|----------------|-------------|---------------|----------------|--------------|---------------|----------------|
| Living       | 4.53m x 3.24m | 14'10" x 10'8" | Bedroom 2   | 4.53m x 3.52m | 14'10" x 11'7" | Bedroom 1    | 5.86m x 4.24m | 19'3" x 13'11" |
| Kitchen      | 3.27m x 2.64m | 10'9" x 8'8"   | Bedroom 3   | 3.03m x 2.47m | 9'11" x 8'1"   | Bedroom 3    | 3.03m x 2.47m | 6'6" x 5'4"    |
| Dining       | 2.37m x 2.32m | 7'9" x 7'7"    | Bathroom    | 2.15m x 1.95m | 7'1" x 6'5"    |              |