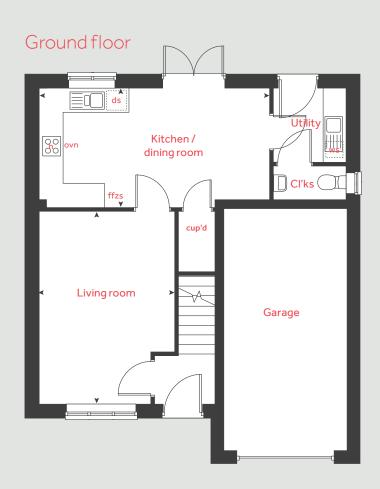

## Ground floor

Kitchen / dining room

5.72m x 2.82m 18' 7" x 9' 2"

Living room

4.74m x 3.46m 15′ 5″ x 11′ 3″

First floor

Bedroom 1

4.10m x 3.07m 13' 4" x 10' 0"

Bedroom 2

3.46m x 2.98m 11'3" x 9'7"

Bedroom 3

4.35m x 2.50m 14' 4" x 8' 2"

Bedroom 4

3.12m x 2.50m 10' 2" x 8' 2"

 h
 hob
 ffzs
 fridge freezer space

 ovn
 oven
 cup'd
 cupboard