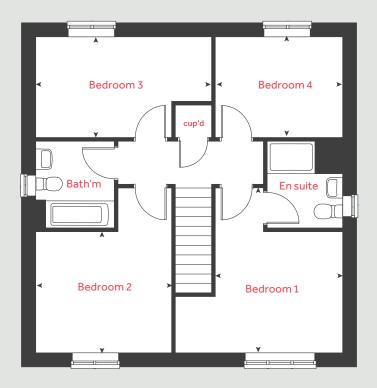

## First floor

## Ground floor

Kitchen / dining room

5.72m x 2.82m 18' 7" x 9' 2"

Living room

4.74m x 3.46m 15′ 5″ x 11′ 3″

First floor

Bedroom 1

4.10m x 3.07m 13' 4" x 10' 0"

Bedroom 2

3.46m x 2.98m 11'3" x 9'7"

Bedroom 3

4.35m x 2.50m 14' 4" x 8' 2"

Bedroom 4

3.12m x 2.50m 10' 2" x 8' 2"

 h
 hob
 ffzs
 fridge freezer space

 ovn
 oven
 cup'd
 cupboard