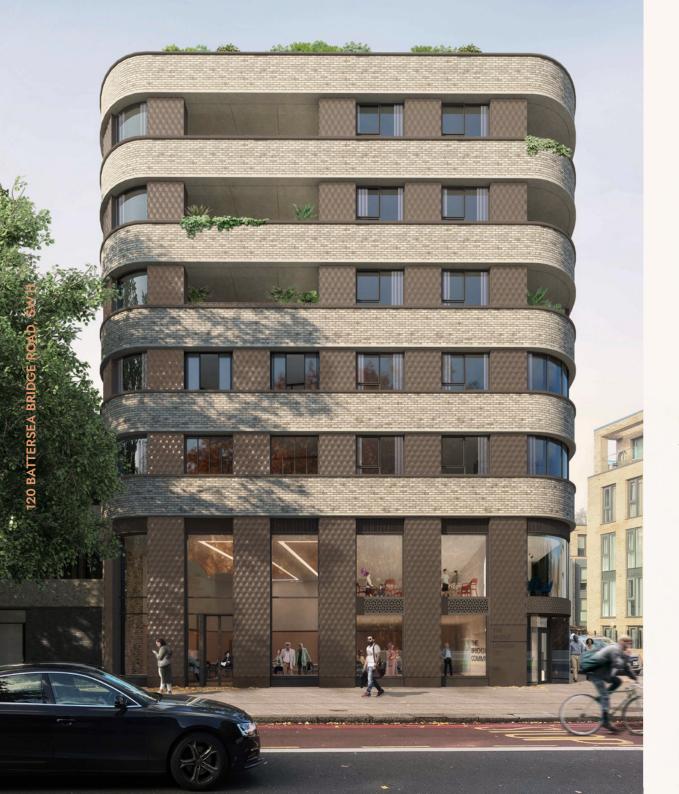

**PRESENTS** 



# Bridgepark View

SHARED OWNERSHIP

Ballersea

wandle.com

bridgeparkview.com

## **APARTMENT NO. 16**

Floor Type

Fourth 1 Bed

Total Sq M Total Sq Ft

50.8 Sq M 547 Sq Ft

### **DIMENSIONS**

Kitchen/Living/Dining 5.5m x 4.2m / 18' 0" x 13' 9"

Bedroom 4.9m x 3.0m / 16′ 0″ x 9′ 10″

Bathroom 2.2m x 2.0m / 7' 2" x 6' 6"

#### **VIRTUAL TOUR**

Click below or scan the QR code to visit the vitrual tour











The information in this document is indicative and is intended to act as a guide only as to the finished product. Accordingly, due to Wandle Housing's policy of continuous improvement, the finished product may vary from the information provided. These particulars should not be relied upon as accurately describing any of the specific matters described by any o