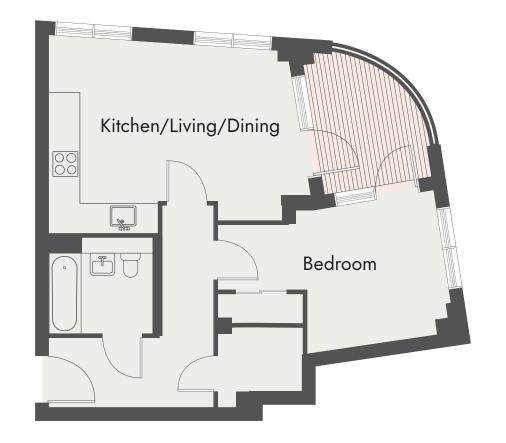

## **APARTMENT NO. 16**

Floor Type

Fourth 1 Bed

Total Sq M Total Sq Ft

50.8 Sq M 547 Sq Ft

### **DIMENSIONS**

Kitchen/Living/Dining 5.5m x 4.2m / 18' 0" x 13' 9"

Bedroom 4.9m x 3.0m / 16′ 0″ x 9′ 10″

Bathroom 2.2m x 2.0m / 7' 2" x 6' 6"