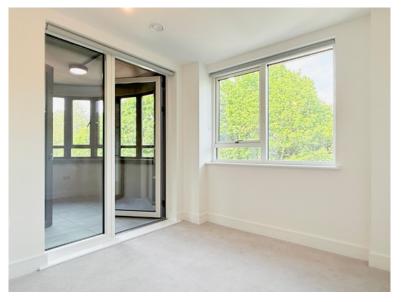

## **APARTMENT NO. 16**

Floor Type

Fourth 1 Bed

Total Sq M Total Sq Ft

50.8 Sq M 547 Sq Ft

### **DIMENSIONS**

Kitchen/Living/Dining 5.5m x 4.2m / 18' 0" x 13' 9"

Bedroom 4.9m x 3.0m / 16′ 0″ x 9′ 10″

Bathroom 2.2m x 2.0m / 7' 2" x 6' 6"

#### MODERN OPEN-PLAN LIVING SPACES

Each apartment combines spacious open-plan layouts with stylish and practical interiors, designed for modern living.