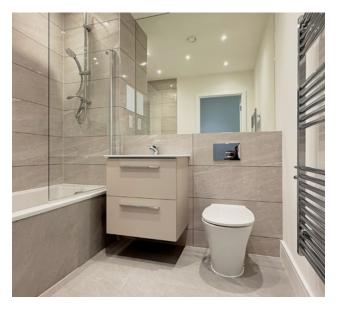

### **DIMENSIONS**

Kitchen/Living/Dining 5.5m x 4.2m / 18' 0" x 13' 9"

Bedroom 4.9m x 3.0m / 16′ 0″ x 9′ 10″

Bathroom 2.2m x 2.0m / 7' 2" x 6' 6"

#### MODERN OPEN-PLAN LIVING SPACES

Each apartment combines spacious open-plan layouts with stylish and practical interiors, designed for modern living.