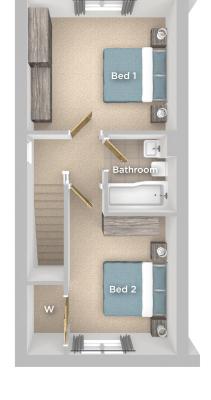

Computer generated image.

The Willow is a modern three bed semi-detached new home comprising of a well appointed kitchen/dining area with French doors to the turfed rear garden, and front aspect living space.

Upstairs you will find three bedrooms and a family bathroom, the master bedroom benefiting from a En-Suite shower room.

#### **FIRST FLOOR**

Bedroom 1 3.24m x 2.78m 10'7" x 9'2"

En-suite

2.73m x 1.71m 8'11" x 5'7"

Bedroom 2

2.71m x 2.70m 8'11" x 8'10"

Bedroom 3

3.05m x 2.24m 10'0" x 7'4"

Bathroom

2.06m x 1.96m 6'9" x 6'5"

External access

C. Cupboard/Storage

Imagery indicative of Platform show homes. Fixtures and fittings shown are intended as a preliminary guide for prospective purchasers and should not be relied upon. Internal layouts show a general arrangement which may vary from plot to plot.