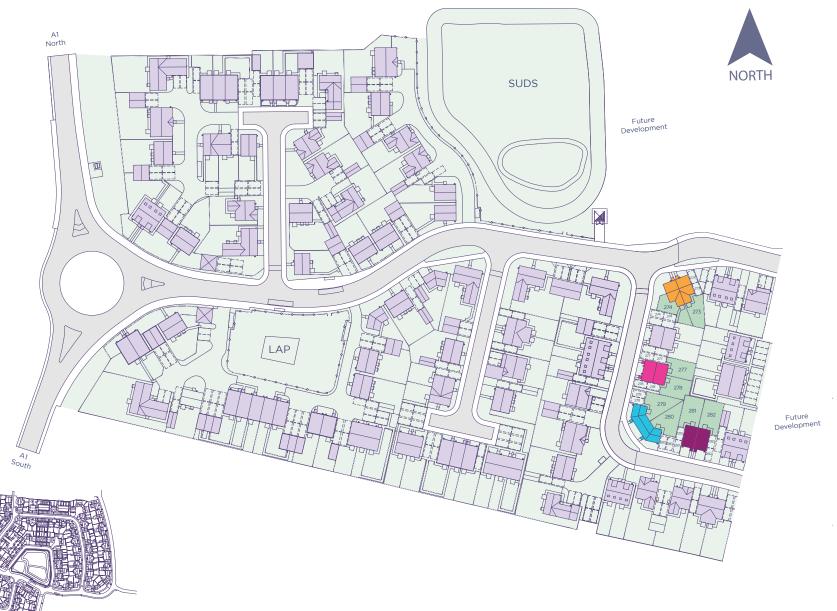

# FERNWOOD MEADOWS

**SITE PLAN** 

#### The Fern

2 Bed Semi-Detached **277 & 278** 

#### The Ashton

3 Bed Semi-Detached **273 & 274** 

#### The Willow

3 Bed Semi-Detached **279 & 280** 

#### The Birch

3 Bed Semi-Detached 281 & 282

Computer generated image.

The Fern is a stylish two bed semi-detached new home comprising of a well appointed kitchen/dining area with French doors to the turfed rear garden, and front aspect living space.