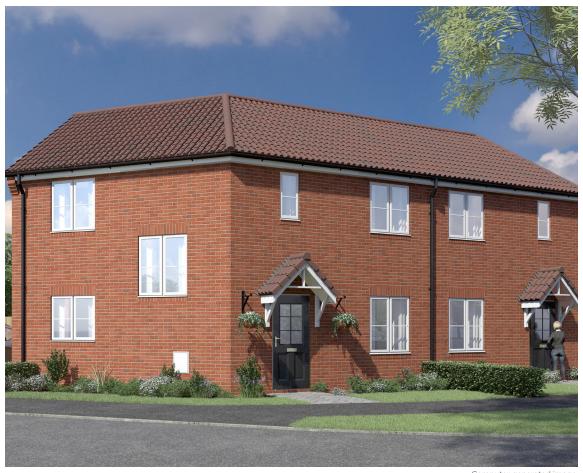

#### The Ashton

3 Bed Semi-Detached **273 & 274** 

#### **SPECIFICATIONS**

- ♦ 10 year build warranty
- Modern fitted kitchen with oven, hob, extractor
- ◆ Downstairs W/C
- ◆ Family bathroom with shower over bath
- ◆ Vinyl floor to wet areas
- Gas central heating
- ◆ Turfed & fenced rear garden
- Allocated parking