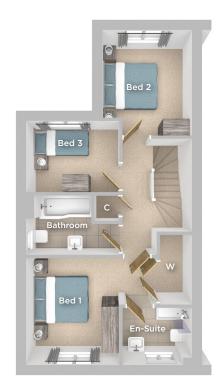

Upstairs you will find three bedrooms and a family bathroom, the master bedroom benefiting from a En-Suite shower room.

#### **FIRST FLOOR**

Bedroom 1 3.24m x 2.78m 10'7" x 9'2"

En-suite

2.73m x 1.71m 8'11" x 5'7"

Bedroom 2

2.71m x 2.70m 8'11" x 8'10"

Bedroom 3

3.05m x 2.24m 10'0" x 7'4"

Bathroom

2.06m x 1.96m 6'9" x 6'5"

External access

C. Cupboard/Storage

Imagery indicative of Platform show homes. Fixtures and fittings shown are intended as a preliminary guide for prospective purchasers and should not be relied upon. Internal layouts show a general arrangement which may vary from plot to plot.