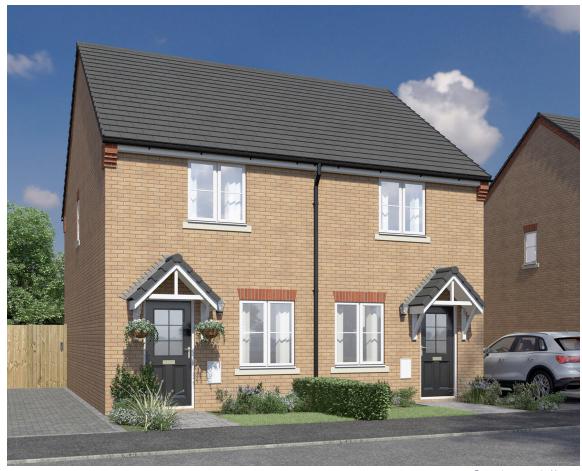

Computer generated image.

The Ashton is a stylish three bed semi-detached new home comprising of a well appointed kitchen/dining area with French doors to the turfed rear garden, and front aspect living space.

Upstairs you will find three bedrooms and a family bathroom, the master bedroom benefiting from a En-Suite shower room.