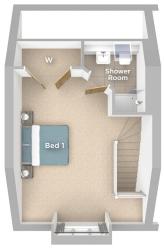

Computer generated image

The Birch offers flexible living over three storeys. The ground floor features a living/dining area leading into the garden via French doors. The first floor features bedroom one with dressing room and En-Suite. The second floor features two double bedrooms.

#### **SECOND FLOOR**

Bedroom 1 5.62m x 4.63m 18'5" x 15'2" Shower Room 2.57m x 2.27m 8'5" x 7'5"