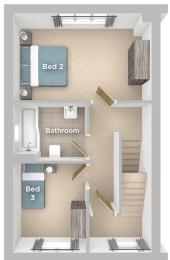

Computer generated image

The Birch offers flexible living over three storeys. The ground floor features a living/dining area leading into the garden via French doors. The first floor features bedroom one with dressing room and En-Suite. The second floor features two double bedrooms.

#### **FIRST FLOOR**

Bedroom 2 4.63m x 2.96m 15'2" x 9'8" Bedroom 3 3.01m x 2.48m 9'11" x 8'1" Bathroom 2.48m x 1.95m 8'1" x 6'5"