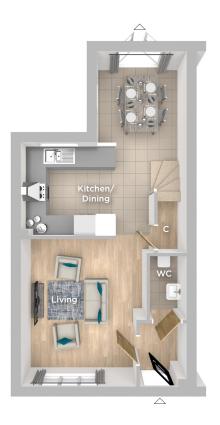

Computer generated image.

The Ashton is a stylish three bed semi-detached new home comprising of a well appointed kitchen/dining area with French doors to the turfed rear garden, and front aspect living space.

Upstairs you will find three bedrooms and a family bathroom, the master bedroom benefiting from a En-Suite shower room.

#### **GROUND FLOOR**

Kitchen/Dining 5.52m x 4.76m 18'1" x 15'7"

Living

4.38m x 3.74m 14′5″ x 12′3″

#### **FIRST FLOOR**

Bedroom 1 3.20m x 2.80m 10'6" x 9'2"

En-Suite

2.05m x 1.70m 6'9" x 5'7"

Bedroom 2

3.15m x 2.72m 10'4" x 8'11"

Bedroom 3

2.80m x 2.14m 9'2" x 7'0"

Bathroom

2.80m x 1.80m 9'2" x 5'11"

External access

C Cupboard/Storage

Imagery indicative of Platform show homes. Fixtures and fittings shown are intended as a preliminary guide for prospective purchasers and should not be relied upon. Internal layouts show a general arrangement which may vary from plot to plot.