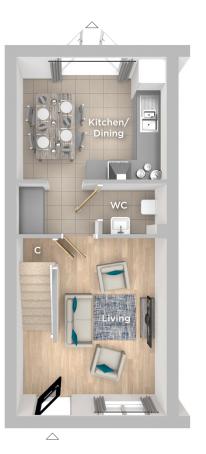

Computer generated image.

The Willow is a modern three bed semi-detached new home comprising of a well appointed kitchen/dining area with French doors to the turfed rear garden, and front aspect living space.

Upstairs you will find three bedrooms and a family bathroom, the master bedroom benefiting from a En-Suite shower room.

#### **GROUND FLOOR**

Kitchen/Dining 5.01m x 2.65m 16'5" x 8'8"

Living

5.01m x 2.99m 16'5" x 9'10"

#### **FIRST FLOOR**

Bedroom 1 3.24m x 2.78m 10'7" x 9'2"

En-suite

2.73m x 1.71m 8'11" x 5'7"

Bedroom 2

2.71m x 2.70m 8'11" x 8'10"

Bedroom 3

3.05m x 2.24m 10'0" x 7'4"

Bathroom

2.06m x 1.96m 6'9" x 6'5"

External access

C. Cupboard/Storage

Imagery indicative of Platform show homes. Fixtures and fittings shown are intended as a preliminary guide for prospective purchasers and should not be relied upon. Internal layouts show a general arrangement which may vary from plot to plot.