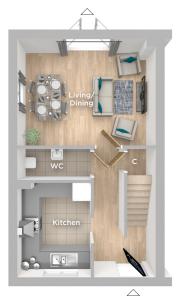

Computer generated image

The Birch offers flexible living over three storeys. The ground floor features a living/dining area leading into the garden via French doors. The first floor features bedroom one with dressing room and En-Suite. The second floor features two double bedrooms.

#### **GROUND FLOOR**

Kitchen 3.20m x 2.48m 10'6" x 8'1" Livina/Dinina 4.63m × 3.62m 15'2" × 11'11"