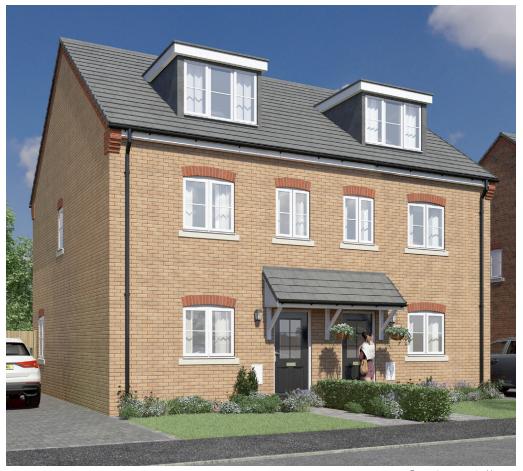

#### The Birch

3 Bed Semi-Detached 281 & 282

Computer generated image.

The Fern is a stylish two bed semi-detached new home comprising of a well appointed kitchen/dining area with French doors to the turfed rear garden, and front aspect living space.

#### **SPECIFICATIONS**

- ♦ 10 year build warranty
- ◆ Modern fitted kitchen with oven, hob, extractor
- ◆ Downstairs W/C
- ◆ Family bathroom with shower over bath
- Vinyl floor to wet areas
- ◆ Gas central heating
- ◆ Turfed & fenced rear garden
- Allocated parking