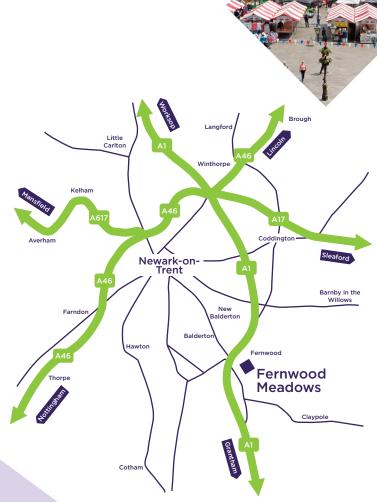

# FERNWOOD MEADOWS

Newark, NG24 2 & 3 Bedroom New Homes

Fernwood is a growing popular location that offers a village feel but with all the benefits of excellent commuter links to the surrounding area.

Fernwood Meadows is situated within close proximity to the A1.

Fernwood village provides excellent education facilities, Suthers Senior School is set within a brand-new state-of-the-art building.

There are local parks and woodland areas for walks, also active sports, tennis and football pitches.

Other facilities include a family friendly pub The Tawney Owl, serving your favourite meals, also a local convenience store and coffee shop.

Explore the historic market town of Newark which is a short car journey away. Here you will find all the high street shops, theatres, Newark Castle and regular popular farmer's market.

Please note: Car journey times shown are a average based on normal driving conditions.