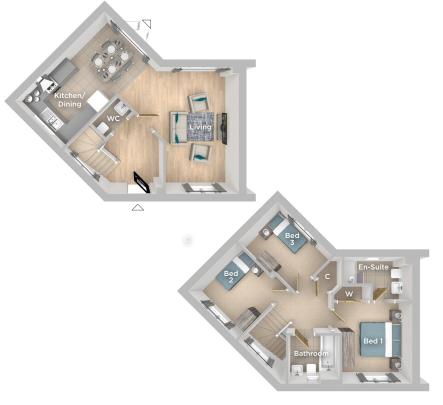

Computer generated image

The Birch offers flexible living over three storeys. The ground floor features a living/dining area leading into the garden via French doors. The first floor features bedroom one with dressing room and En-Suite. The second floor features two double bedrooms.

#### **GROUND FLOOR**

Kitchen 3.20m x 2.48m 10'6" x 8'1" Livina/Dinina 4.63m × 3.62m 15'2" × 11'11"

#### **FIRST FLOOR**

Bedroom 2 4.63m x 2.96m 15'2" x 9'8" Bedroom 3 3.01m x 2.48m 9'11" x 8'1" Bathroom 2.48m x 1.95m 8'1" x 6'5"

#### **SECOND FLOOR**

Bedroom 1 5.62m x 4.63m 18'5" x 15'2" Shower Room 2.57m x 2.27m 8'5" x 7'5"