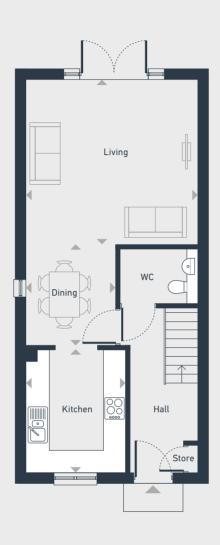

## The Dallington 3 bedroom home

94 sq m / 1,015 sq ft

GROUND FLOOR

FIRST FLOOR

| GROUND FLOOR | m             | ft             |
|--------------|---------------|----------------|
| Living       | 4.53m x 4.36m | 14'10" x 14'4" |
| Kitchen      | 3.27m x 2.64m | 10'9" x 8'8"   |
| Dining       | 2.67m x 2.37m | 8'9" x 7'9"    |