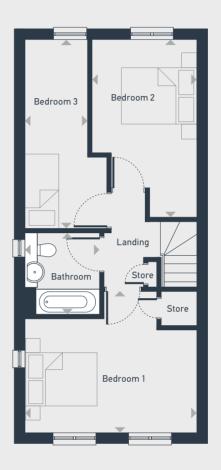

| FIRST FLOOR | m             | ft             |
|-------------|---------------|----------------|
| Bedroom 1   | 4.53m x 3.76m | 14'10" x 12'4" |
| Bedroom 2   | 4.71m x 2.78m | 15'5" x 9'2"   |
| Bedroom 3   | 4.99m x 2.78m | 16'4" x 7'1"   |
| Bathroom    | 2.15m x 1.95m | 7'1" x 6'5"    |