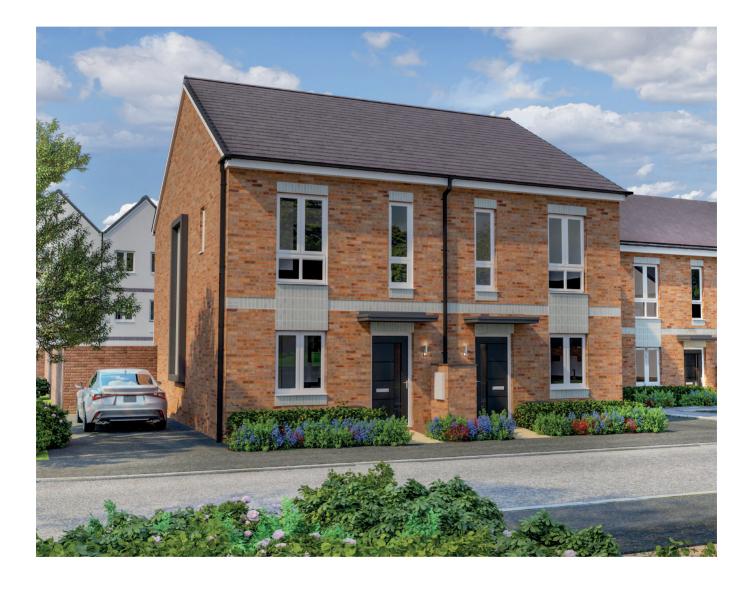

## Abbeville Park

## The Dallington 3 bedroom home





## Abbeville Park

## The Dallington 3 bedroom home

94 sq m / 1,015 sq ft





GROUND FLOOR

FIRST FLOOR

| GROUND FLOOR | m             | ft             |
|--------------|---------------|----------------|
| Living       | 4.53m x 4.36m | 14'10" x 14'4" |
| Kitchen      | 3.27m x 2.64m | 10'9" x 8'8"   |
| Dining       | 2.67m x 2.37m | 8'9" x 7'9"    |

| FIRST FLOOR | m             | ft             |
|-------------|---------------|----------------|
| Bedroom 1   | 4.53m x 3.76m | 14'10" x 12'4" |
| Bedroom 2   | 4.71m x 2.78m | 15'5" x 9'2"   |
| Bedroom 3   | 4.99m x 2.78m | 16'4" x 7'1"   |
| Bathroom    | 2.15m x 1.95m | 7'1" x 6'5"    |



01444 360 065 | placesforpeople.co.uk/abbevillepark Abbeville Park, Fairbridge Way, Burgess Hill, West Sussex RH15 8BF

Please note: All layo