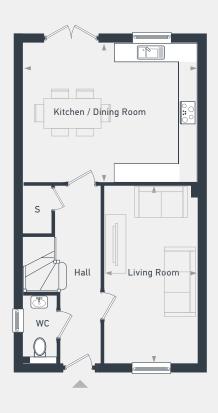

## The Abbeyfield 3 bedroom house

Plots 86, 87 - semi-detached Plot 87 - handed 95.6 sq m / 1030 sq ft

GROUND FLOOR

FIRST FLOOR

| DIMENSIONS            | m             |               |
|-----------------------|---------------|---------------|
| Kitchen / Dining Room | 5.09m x 4.06m | 16'6" x 13'3" |
| Living Room           | 5.17m x 2.74m | 16'9" x 8'9"  |