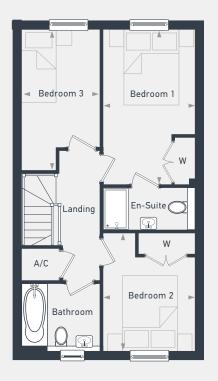

| DIMENSIONS | m             |              |
|------------|---------------|--------------|
| Bedroom 1  | 4.49m x 2.71m | 14'7" x 8'8" |
| Bedroom 2  | 3.43m x 2.71m | 11'2" x 8'8" |
| Bedroom 3  | 4.06m x 2.62m | 13'3" x 8'6" |
|            |               |              |