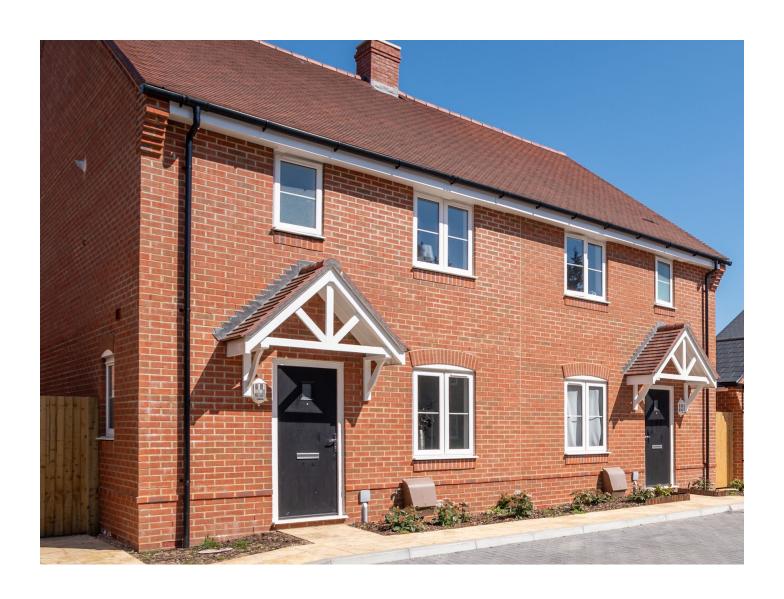

## The Abbeyfield 3 bedroom house

Plots 86, 87 - semi-detached Plot 87 - handed 95.6 sq m / 1030 sq ft

GROUND FLOOR

FIRST FLOOR

| DIMENSIONS            | m             |               |
|-----------------------|---------------|---------------|
| Kitchen / Dining Room | 5.09m x 4.06m | 16'6" x 13'3" |
| Living Room           | 5.17m x 2.74m | 16'9" x 8'9"  |