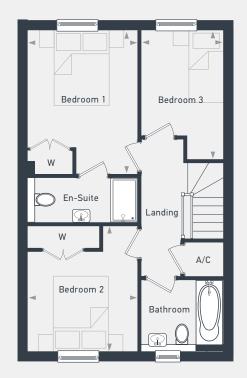

| DIMENSIONS | m             |              |
|------------|---------------|--------------|
| Bedroom 1  | 3.92m x 2.99m | 12'8" x 9'8" |
| Bedroom 2  | 3.43m x 2.99m | 11'2" x 9'8" |
| Bedroom 3  | 3.50m x 2.26m | 11'4" x 7'4" |
|            |               |              |