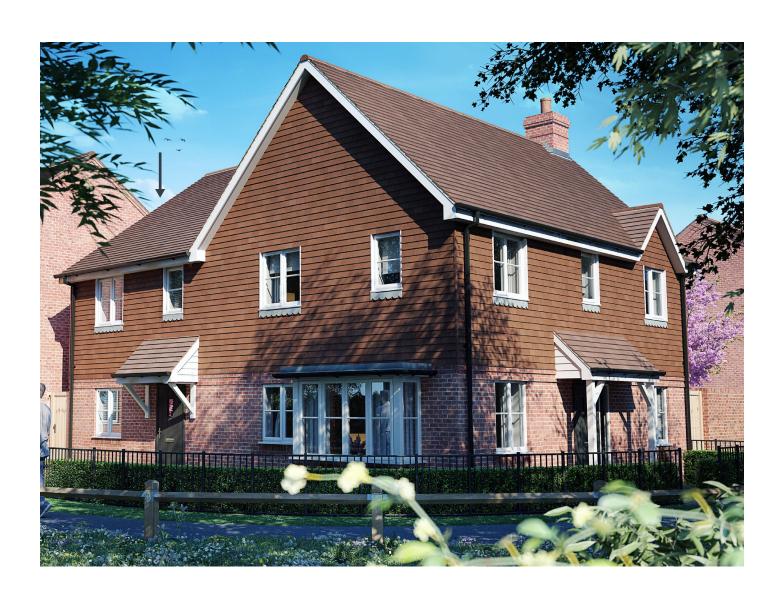

## The Estuary 3 bedroom house

Plots 84, 88 - semi-detached Plot 84 - handed 94.5 sq m / 1018 sq ft

GROUND FLOOR

FIRST FLOOR

| DIMENSIONS            | m             |               |
|-----------------------|---------------|---------------|
| Kitchen / Dining Room | 5.37m x 3.50m | 17'6" x 11'4" |
| Living Room           | 5.17m x 3.02m | 16'9" x 9'9"  |