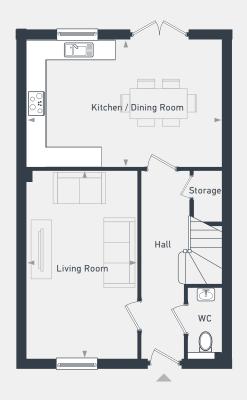

## The Estuary 3 bedroom house

Plots 84, 88 - semi-detached Plot 84 - handed 94.5 sq m / 1018 sq ft

GROUND FLOOR

FIRST FLOOR

| DIMENSIONS            | m             |               |
|-----------------------|---------------|---------------|
| Kitchen / Dining Room | 5.37m x 3.50m | 17'6" x 11'4" |
| Living Room           | 5.17m x 3.02m | 16'9" x 9'9"  |