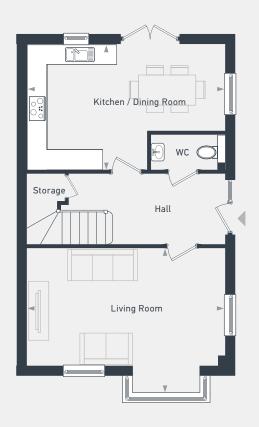

## The Gullwing 3 bedroom house

Plots 83, 89 - semi-detached Plot 83 - handed 95.8 sq m / 1032 sq ft

GROUND FLOOR

FIRST FLOOR

| DIMENSIONS            | m             |               |  |
|-----------------------|---------------|---------------|--|
| Kitchen / Dining Room | 5.37m x 3.42m | 17'6" x 11'2" |  |
| Living Room           | 5.37m x 3.90m | 17'6" x 12'7" |  |