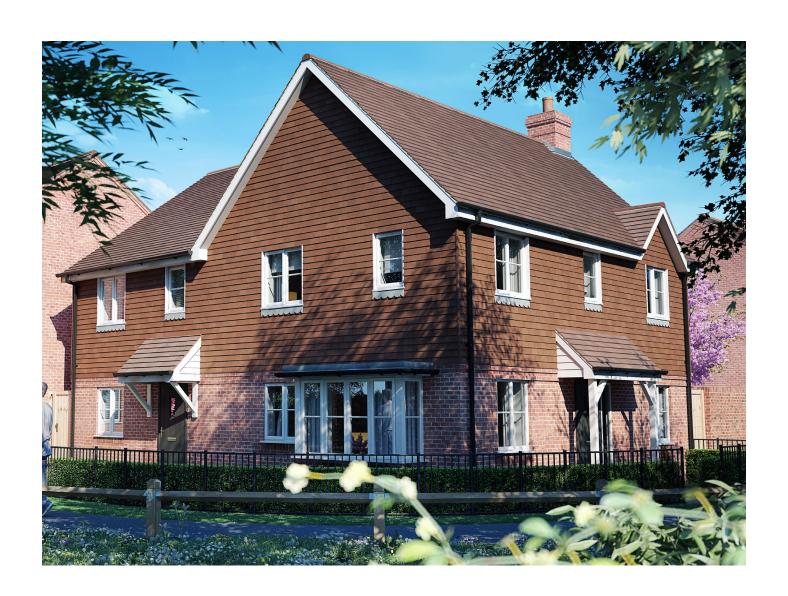

## Netley Grange

## The Gullwing 3 bedroom house

Plots 83, 89 - semi-detached Plot 83 - handed 95.8 sq m / 1032 sq ft

GROUND FLOOR

FIRST FLOOR

| DIMENSIONS            | m             |               |  |
|-----------------------|---------------|---------------|--|
| Kitchen / Dining Room | 5.37m x 3.42m | 17'6" x 11'2" |  |
| Living Room           | 5.37m x 3.90m | 17'6" x 12'7" |  |