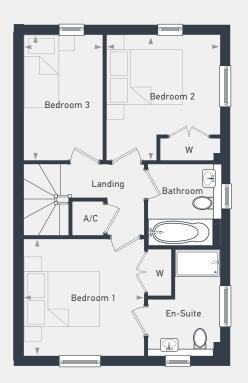

| DIMENSIONS | m             |               |
|------------|---------------|---------------|
| Bedroom 1  | 3.30m x 3.21m | 10'8" x 11'2" |
| Bedroom 2  | 3.42m x 3.08m | 11'2" x 10'1" |
| Bedroom 3  | 3.42m x 2.17m | 11'2" x 7'1"  |
|            |               |               |