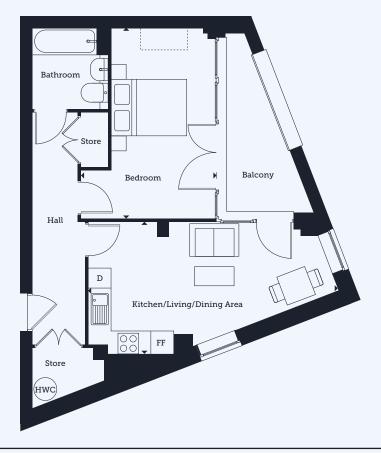

## **TYPE 10**

BEDROOM
APARTMENTS

## KITCHEN/LIVING/DINING AREA

 $6.60 \text{m} \times 3.40 \text{m}$   $21'8" \times 11'2"$ 

**BEDROOM** 

 $5.00 \text{m} \times 3.50 \text{m}$   $16'5" \times 11'6"$ 

**TOTAL AREA** 

51.35 sq. m. 552.72 sq. ft.

## Floorplan Key

D – Dishwasher FF – Fridge Freezer HWC – Hot Water Cylinder ---- Wardrobe shown for indicative purpose

Guinness Homes is part of The Guinness Partnership Ltd. Registered office is at 30 Brock Street, Regent's Place, London, NW1 3FG.