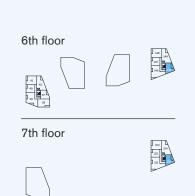

## **TYPE 10**

BEDROOM
APARTMENTS

## N

Floor Plot No.
6 145
7 150

## KITCHEN/LIVING/DINING AREA

 $6.60 \text{m} \times 3.40 \text{m}$   $21'8" \times 11'2"$ 

**BEDROOM** 

 $5.00 \text{m} \times 3.50 \text{m}$   $16'5" \times 11'6"$ 

**TOTAL AREA** 

51.35 sq. m. 552.72 sq. ft.

## Floorplan Key

D – Dishwasher FF – Fridge Freezer HWC – Hot Water Cylinder ---- Wardrobe shown for indicative purpose





Guinness Homes is part of The Guinness Partnership Ltd. Registered office is at 30 Brock Street, Regent's Place, London, NW1 3FG.

These particulars do not constitute any part of an offer or contract. Any intending purchaser must satisfy themselves by inspection as to the correctness of each of the statements contained in these particulars. Computer generated images are for illustration purposes only. Features such as windows, brick and other materials may vary. Dimensions and floorplans are designed to give you a general indication of the layout and should never be used for curtains, carpets, furniture or appliance spaces. Landscaping is shown for illustrative purposes only. Plans are indicative only. Guinness Homes and The Guinness Partnership support the development of mixed tenure co