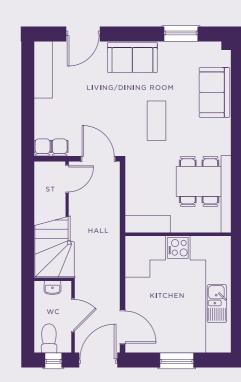

## THE BARLEY

PLOTS 86
TOTAL 926 SQ FT
END OF TERRACE

GROUND

FIRST

#### SPECIFICATION

#### Kitchen

- Modern fitted kitchen
- Stainless steel integral oven, hob & extract hood
- Space for washing machine & fridge/freezer
- Vinyl flooring to kitchen and WC
- Open plan kitchen/dining

#### Bathroom

- Family bathroom with shower over bath
- Three piece white suite
- Complimentary wall tiling
- Vinyl flooring to bathroom

#### General

- Located near Northampton, a major destination full of fantastic amenities.
- Excellent links to the M1 and A45
- 2 parking spaces per property
- 10 Year build warranty

IKSI

This image is from an imaginary viewpoint within an open space area. Its purpose is to give a feel for the development, not an accurate description of each property. The illustration shows a typical Platform Home Ownership home of this type, but there are, however, variances from site to site. External materials, finishes, landscaping, windows and the position of garages, (where provided) may vary throughout the development. Properties may also be built handed (mirror image). Please ask for further details.