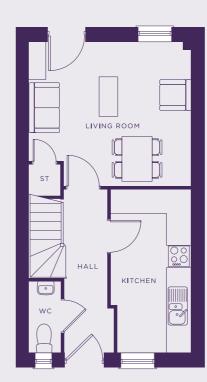

## THE GRANARY

PLOTS 84, 85, 113 & 114

TOTAL 762 SQ FT

MID TERRACE / END OF TERRACE

GROUND

FIRST

#### SPECIFICATION

#### Kitchen

- Modern fitted kitchen
- Stainless steel integral oven, hob & extract hood
- Space for washing machine & fridge/freezer
- Vinyl flooring to kitchen and WC
- Open plan kitchen/dining

#### Bathroom

- Family bathroom with shower over bath
- Three piece white suite
- Complimentary wall tiling
- Vinyl flooring to bathroom