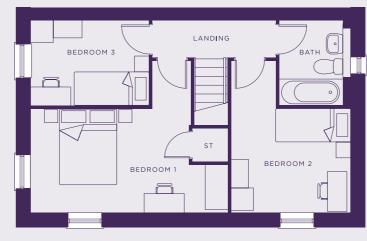

## THE HARVEST

PLOTS 112 TOTAL 755 SQ FT SEMI-DETACHED

CAR BARN

FIRST

GROUND