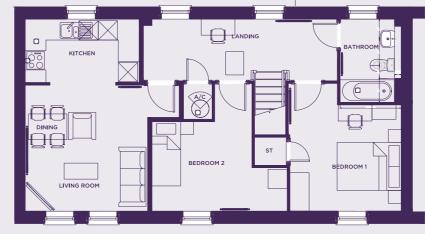

## THE HARVEST

PLOTS 112 TOTAL 755 SQ FT SEMI-DETACHED

CAR BARN

FIRST

GROUND