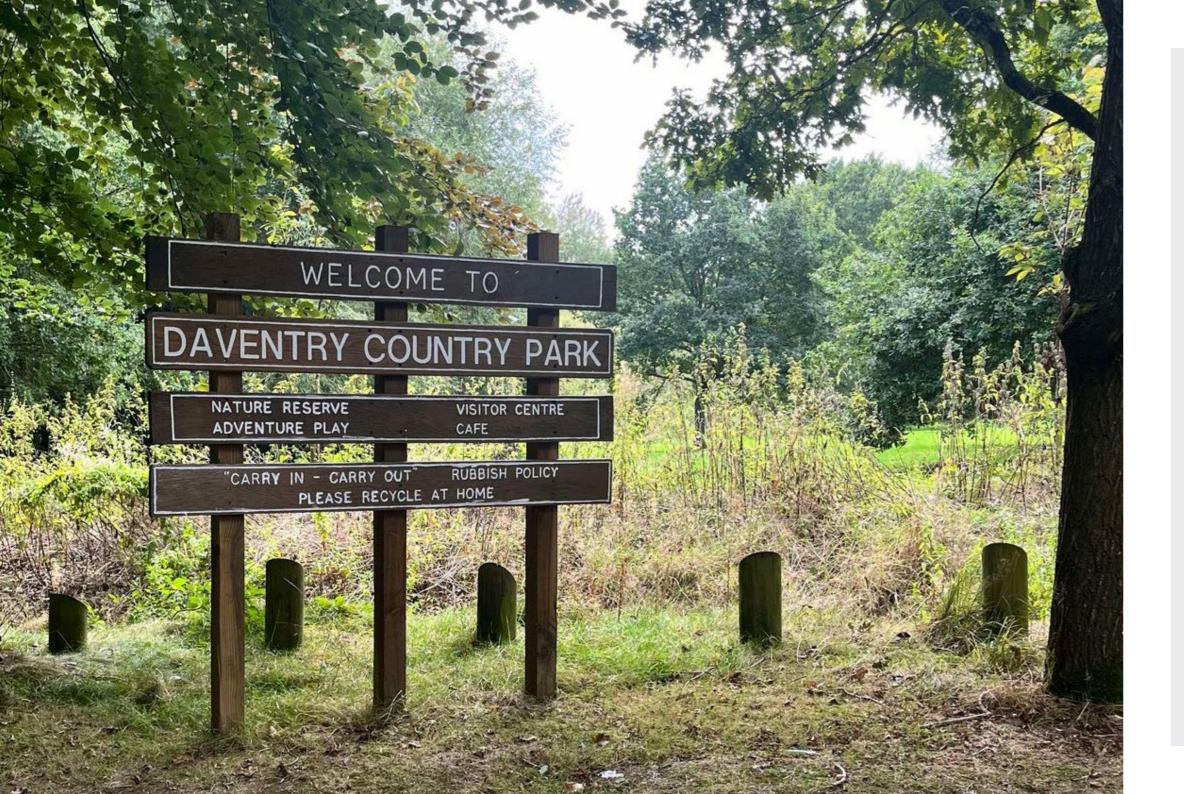

| PLACES OF                    | INTEREST    |           |
|------------------------------|-------------|-----------|
| DAVENTRY TOWN FC             | 4 MIN (CAR) | 1.4 MILES |
| STAVERTON PARK AND GOLF CLUB | 5 MIN (CAR) | 2.0 MILES |
| THE ARC CINEMA               | 6 MIN (CAR) | 1.8 MILES |
| DAVENTRY COUNTRY PARK        | 6 MIN (CAR) | 2.3 MILES |