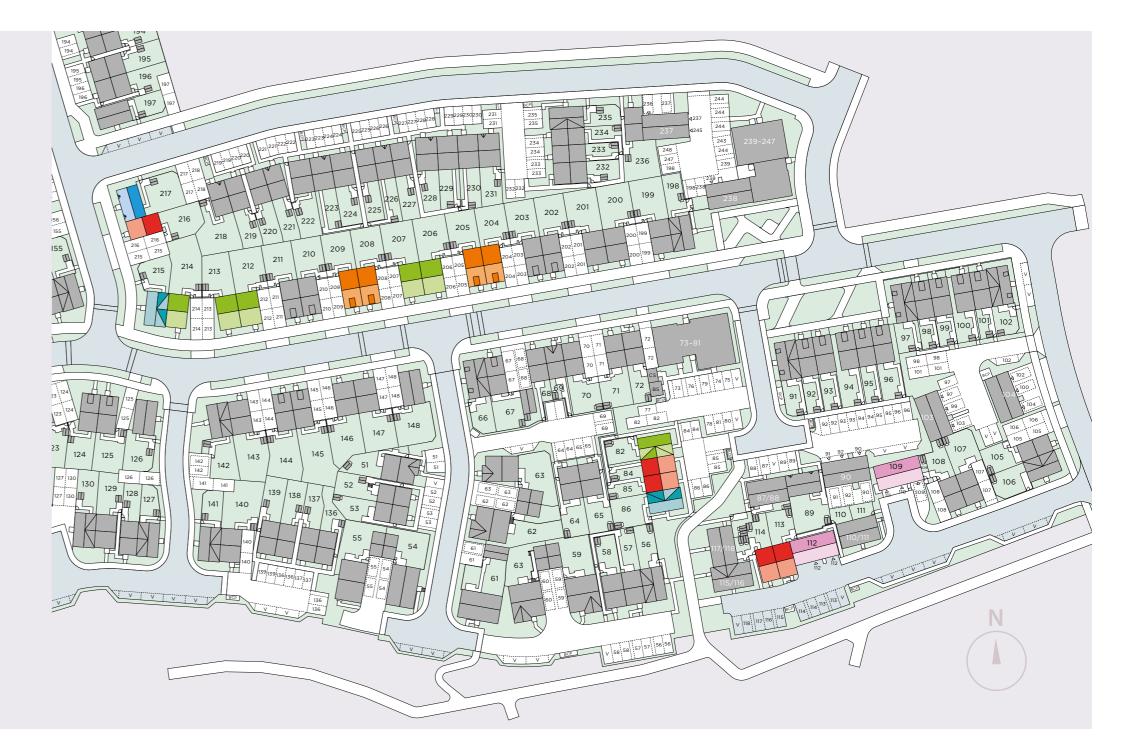

## MALABAR FARM

STAVERTON ROAD, DAVENTRY

Malabar Farm is an exclusive collection of two and three-bedroom homes offering new opportunities for first time buyers, downsizers and growing families.

| 0 | THE HARVEST 2 Bedroom Home  | 0 | THE BARLEY 3 Bedroom Home   |
|---|-----------------------------|---|-----------------------------|
| 0 | THE GRANARY 2 Bedroom Home  | 0 | THE ORCHARD 3 Bedroom Home  |
| 0 | THE HAYLOFT  3 Bedroom Home | 0 | THE FARLEIGH 3 Bedroom Home |

#### HOUSE PRICES FOR ALL PLOTS AVAILABLE

| PLOT | ТҮРЕ | ADDRESS | HANDOVER | 100%<br>SHARE | 40%<br>SHARE<br>VALUE | MONTHLY<br>RENT |
|------|------|---------|----------|---------------|-----------------------|-----------------|
|      |      |         |          |               |                       |                 |
|      |      |         |          |               |                       |                 |
|      |      |         |          |               |                       |                 |
|      |      |         |          |               |                       |                 |
|      |      |         |          |               |                       |                 |
|      |      |         |          |               |                       |                 |
|      |      |         |          |               |                       |                 |
|      |      |         |          |               |                       |                 |
|      |      |         |          |               |                       |                 |
|      |      |         |          |               |                       |                 |
|      |      |         |          |               |                       |                 |
|      |      |         |          |               |                       |                 |
|      |      |         |          |               |                       |                 |
|      |      |         |          |               |                       |                 |

| PLOT | ТҮРЕ | ADDRESS | HANDOVER | 100%<br>SHARE | 40%<br>SHARE<br>VALUE | MONTHLY<br>RENT |
|------|------|---------|----------|---------------|-----------------------|-----------------|
|      |      |         |          |               |                       |                 |
|      |      |         |          |               |                       |                 |
|      |      |         |          |               |                       |                 |
|      |      |         |          |               |                       |                 |
|      |      |         |          |               |                       |                 |
|      |      |         |          |               |                       |                 |
|      |      |         |          |               |                       |                 |
|      |      |         |          |               |                       |                 |
|      |      |         |          |               |                       |                 |
|      |      |         |          |               |                       |                 |
|      |      |         |          |               |                       |                 |
|      |      |         |          |               |                       |                 |
|      |      |         |          |               |                       |                 |
|      |      |         |          |               |                       |                 |
|      |      |         |          |               |                       |                 |
|      |      |         |          |               |                       |                 |
|      |      |         |          |               |                       |                 |
|      |      |         |          |               |                       |                 |
|      |      |         |          |               |                       |                 |