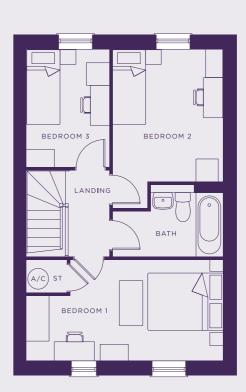

## THE BARLEY

PLOTS 86
TOTAL 926 SQ FT
END OF TERRACE

GROUND

FIRST

#### SPECIFICATION

#### Kitchen

- Modern fitted kitchen
- Stainless steel integral oven, hob & extract hood
- Space for washing machine & fridge/freezer
- Vinyl flooring to kitchen and WC
- Open plan kitchen/dining

#### Bathroom

- Family bathroom with shower over bath
- Three piece white suite
- Complimentary wall tiling
- Vinyl flooring to bathroom

#### General

- Located near Northampton, a major destination full of fantastic amenities.
- Excellent links to the M1 and A45
- 2 parking spaces per property
- 10 Year build warranty

IKSI

This image is from an imaginary viewpoint within an open space area. Its purpose is to give a feel for the development, not an accurate description of each property. The illustration shows a typical Platform Home Ownership home of this type, but there are, however, variances from site to site. External materials, finishes, landscaping, windows and the position of garages, (where provided) may vary throughout the development. Properties may also be built handed (mirror image). Please ask for further details.