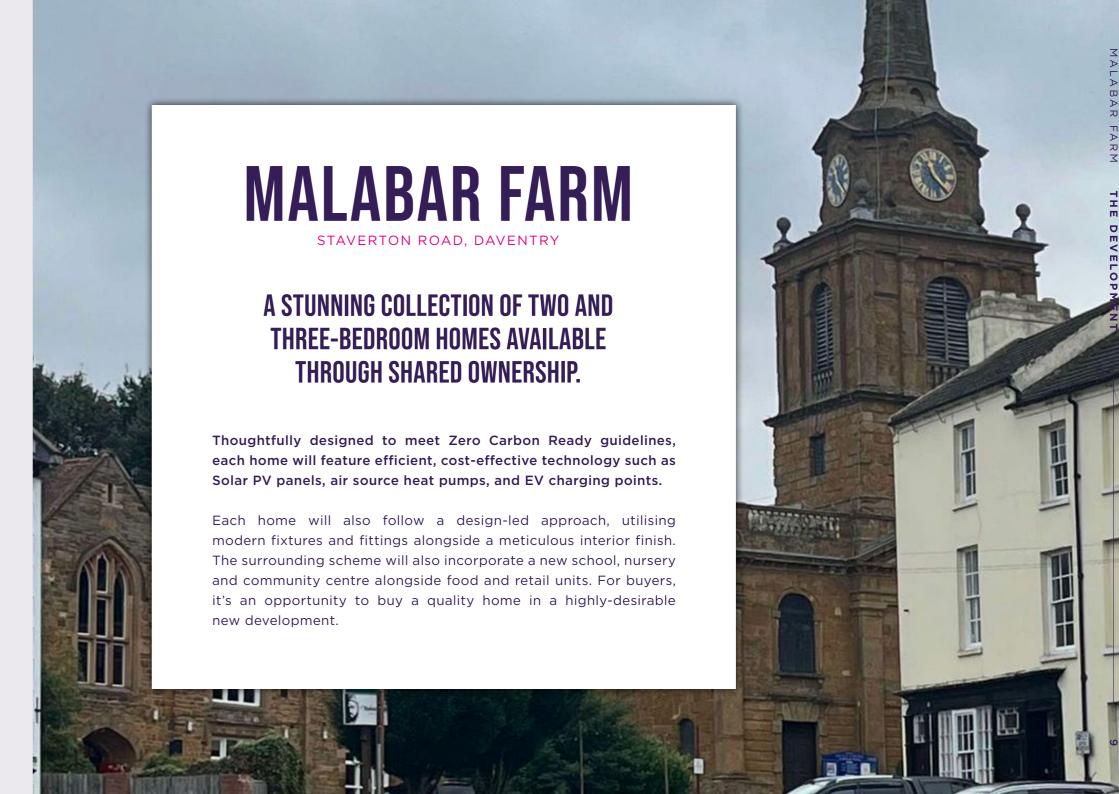

# MALABAR FARM

STAVERTON ROAD, DAVENTRY

## WELCOME TO MALABAR FARM, A STUNNING NEW COLLECTION OF 2 AND 3-BEDROOM HOMES AT THE HEART OF A NORTHAMPTONSHIRE.

# THE WORLD AROUND YOU

Malabar represents a new neighbourhood of design-led homes near Daventry in Northamptonshire, built with both sustainability and quality in mind. Just 20 minutes from Northampton, Daventry is a fast-growing market town of around 28,000 residents. Thanks to consistent inward investment over the last 20 years, Daventry is increasingly popular with buyers seeking homes in Northamptonshire, offering easy access to the M1 and A45 as well as quality amenities including shopping, nightlife and above-average schools.