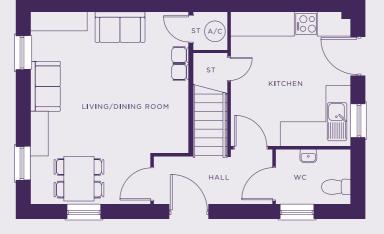

PLOTS 109
TOTAL 755 SQ FT
DETACHED

GROUND

CAR BARN

CAR BARN

HALL

FIRST

This image is from an imaginary viewpoint within an open space area. Its purpose is to give a feel for the development, not an accurate description of each property. The illustration shows a typical Platform Home Ownership home of this type, but there are, however, variances from site to site. External materials, finishes, landscaping, windows and the position of garages, (where provided) may vary throughout the development. Properties may also be built handed (mirror image). Please ask for further details.

#### SPECIFICATION

#### Kitchen

- Modern fitted kitchen
- Stainless steel integral oven, hob & extract hood
- Space for washing machine & fridge/freezer
- Vinyl flooring to kitchen and WC
- Open plan kitchen/dining

#### Bathroom

- Family bathroom with shower over bath
- Three piece white suite
- Complimentary wall tiling
- Vinyl flooring to bathroom

#### General

- Located near Northampton, a major destination full of fantastic amenities.
- Excellent links to the M1 and A45
- 2 parking spaces per property
- 10 Year build warranty

| litchen/Dining | - | - |
|----------------|---|---|
| iving          | - | - |
|                |   |   |
| sedroom 1      | - | - |
| sedroom 2      | - | - |
| sedroom 3      | - | - |
| sedroom 4      | - | - |
|                |   |   |