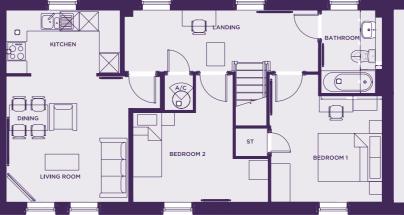

## THE HARVEST

PLOTS 112 TOTAL 755 SQ FT SEMI-DETACHED

CAR BARN

FIRST

GROUND