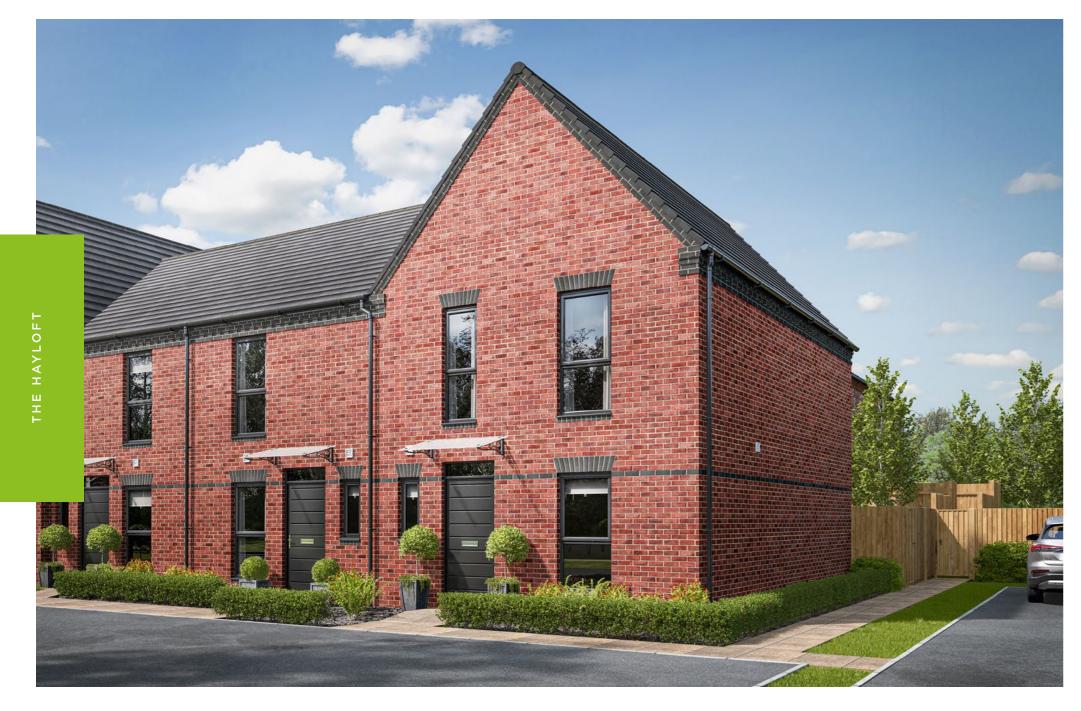

## THE HAYLOFT

PLOTS 82
TOTAL 921 SQ FT
END OF TERRACE

GROUND

FIRST

#### General

- Located near Northampton, a major destination full of fantastic amenities.
- Excellent links to the M1 and A45
- 2 parking spaces per property
- 10 Year build warranty

This image is from an imaginary viewpoint within an open space area. Its purpose is to give a feel for the development, not an accurate description of each property. The illustration shows a typical Platform Home Ownership home of this type, but there are, however, variances from site to site. External materials, finishes, landscaping, windows and the position of garages, (where provided) may vary throughout the development. Properties may also be built handed (mirror image). Please ask for further details.