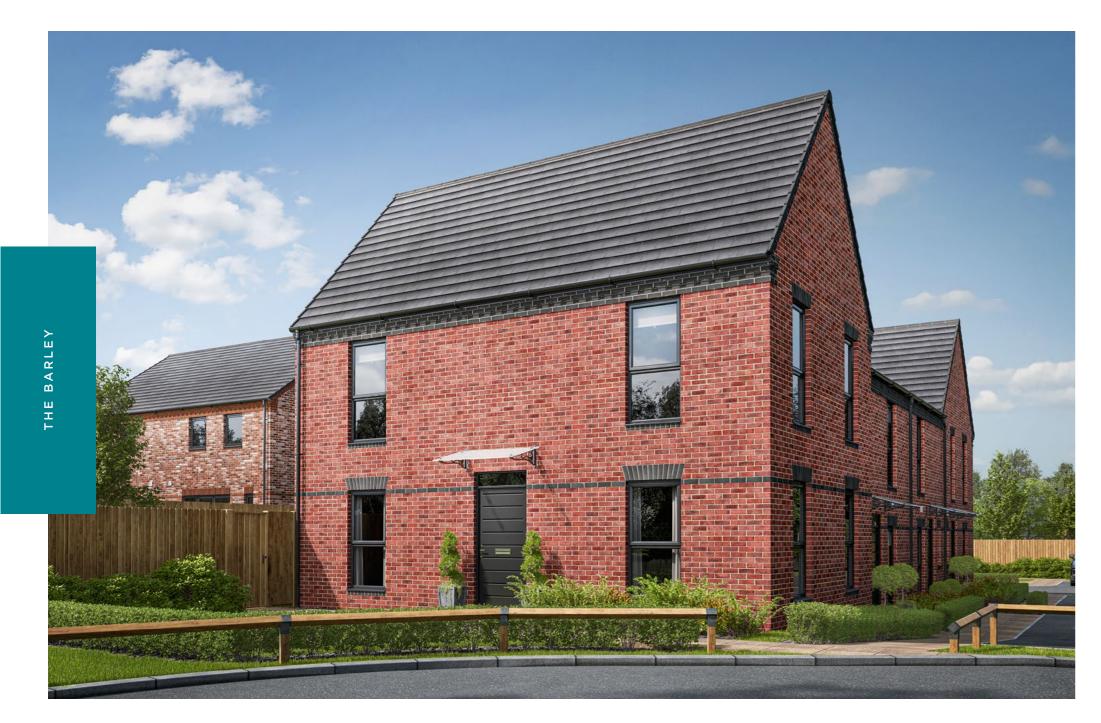

## THE BARLEY

PLOTS 86
TOTAL 926 SQ FT
END OF TERRACE

GROUND

FIRST

#### SPECIFICATION

#### Kitchen

- Modern fitted kitchen
- Stainless steel integral oven, hob & extract hood
- Space for washing machine & fridge/freezer
- Vinyl flooring to kitchen and WC
- Open plan kitchen/dining

#### Bathroom

- Family bathroom with shower over bath
- Three piece white suite
- Complimentary wall tiling
- Vinyl flooring to bathroom

#### General

- Located near Northampton, a major destination full of fantastic amenities.
- Excellent links to the M1 and A45
- 2 parking spaces per property
- 10 Year build warranty

IKSI

This image is from an imaginary viewpoint within an open space area. Its purpose is to give a feel for the development, not an accurate description of each property. The illustration shows a typical Platform Home Ownership home of this type, but there are, however, variances from site to site. External materials, finishes, landscaping, windows and the position of garages, (where provided) may vary throughout the development. Properties may also be built handed (mirror image). Please ask for further details.