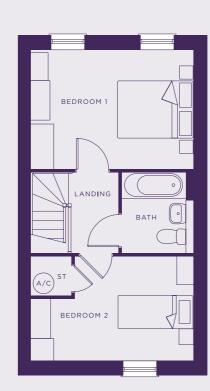

## THE GRANARY

PLOTS 84, 85, 113 & 114

TOTAL 762 SQ FT

MID TERRACE / END OF TERRACE

GROUND

FIRST

#### SPECIFICATION

#### Kitchen

- Modern fitted kitchen
- Stainless steel integral oven, hob & extract hood
- Space for washing machine & fridge/freezer
- Vinyl flooring to kitchen and WC
- Open plan kitchen/dining

#### Bathroom

- Family bathroom with shower over bath
- Three piece white suite
- Complimentary wall tiling
- Vinyl flooring to bathroom