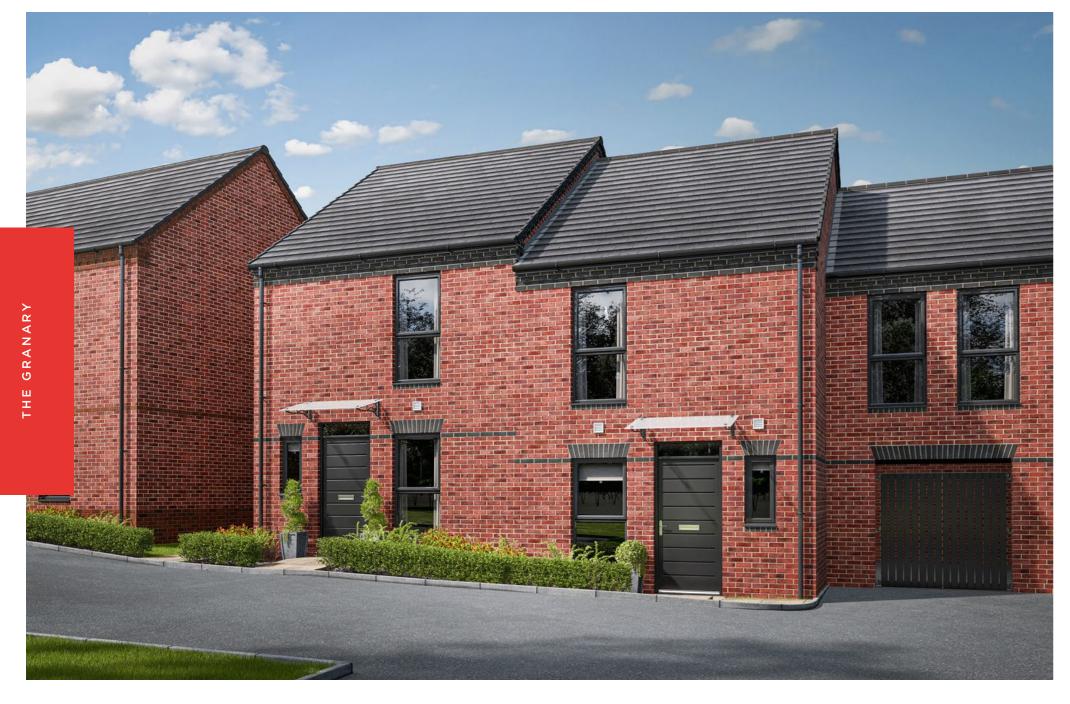

## THE GRANARY

PLOTS 84, 85, 113 & 114

TOTAL 762 SQ FT

MID TERRACE / END OF TERRACE

GROUND

FIRST

#### General

- Located near Northampton, a major destination full of fantastic amenities.
- Excellent links to the M1 and A45
- 2 parking spaces per property
- 10 Year build warranty

This image is from an imaginary viewpoint within an open space area. Its purpose is to give a feel for the development, not an accurate description of each property. The illustration shows a typical Platform Home Ownership home of this type, but there are, however, variances from site to site. External materials, finishes, landscaping, windows and the position of garages, (where provided) may vary throughout the development. Properties may also be built handed (mirror image). Please ask for further details.