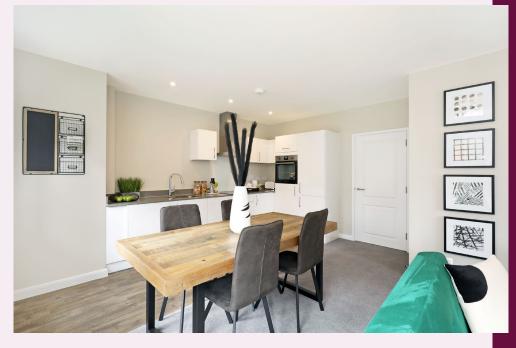

## Whitehouse Park **KEY FEATURES**

White Bathroom suite and thermostatic shower

Carpet throughout bedrooms

Luxury vinyl flooring in kitchen/living area & bathroom

Gas central heating

Allocated parking

Fitted kitchen with integrated electric oven and gas hob