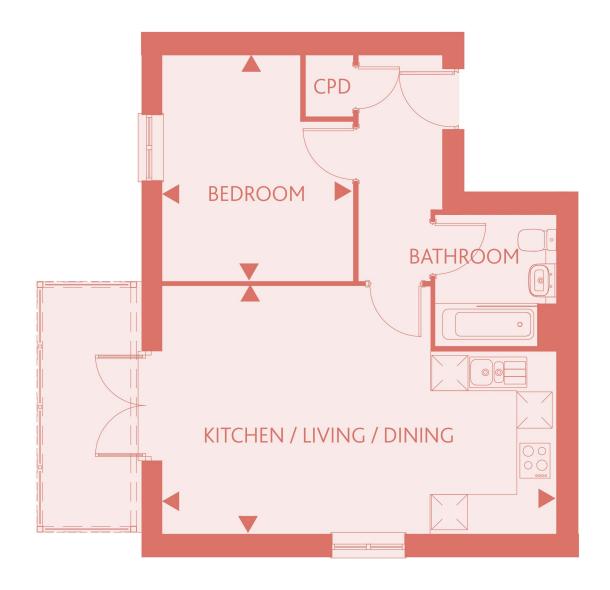

#### KITCHEN/LIVING/DINING

13'5" x 22'1" 4.11m <u>x 6.74m</u>

#### BEDROOM 1

9'6" x 16'5" 2.92m x 5.02m