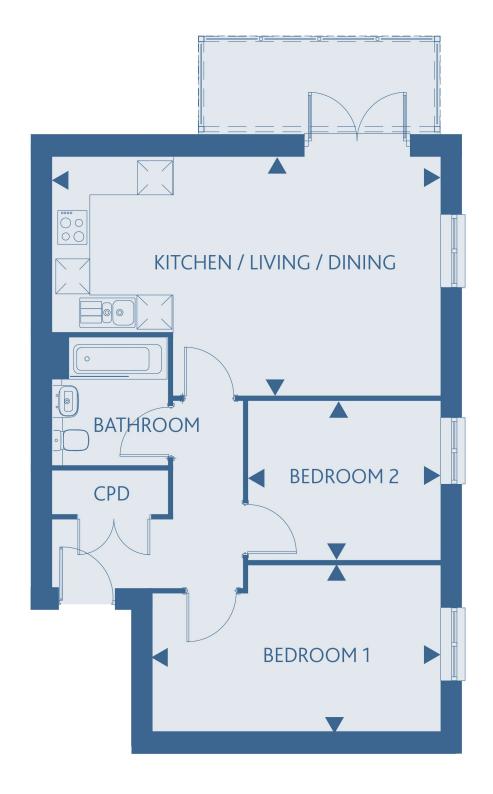

#### KITCHEN/LIVING/DINING

13'5" x 21'7"

4.10m x 6.58m

#### BEDROOM 1

12'6" x 10'5"

3.82m x 3.20m

#### BEDROOM 2

9'1" x 11'0" 2.77m x 3.36m