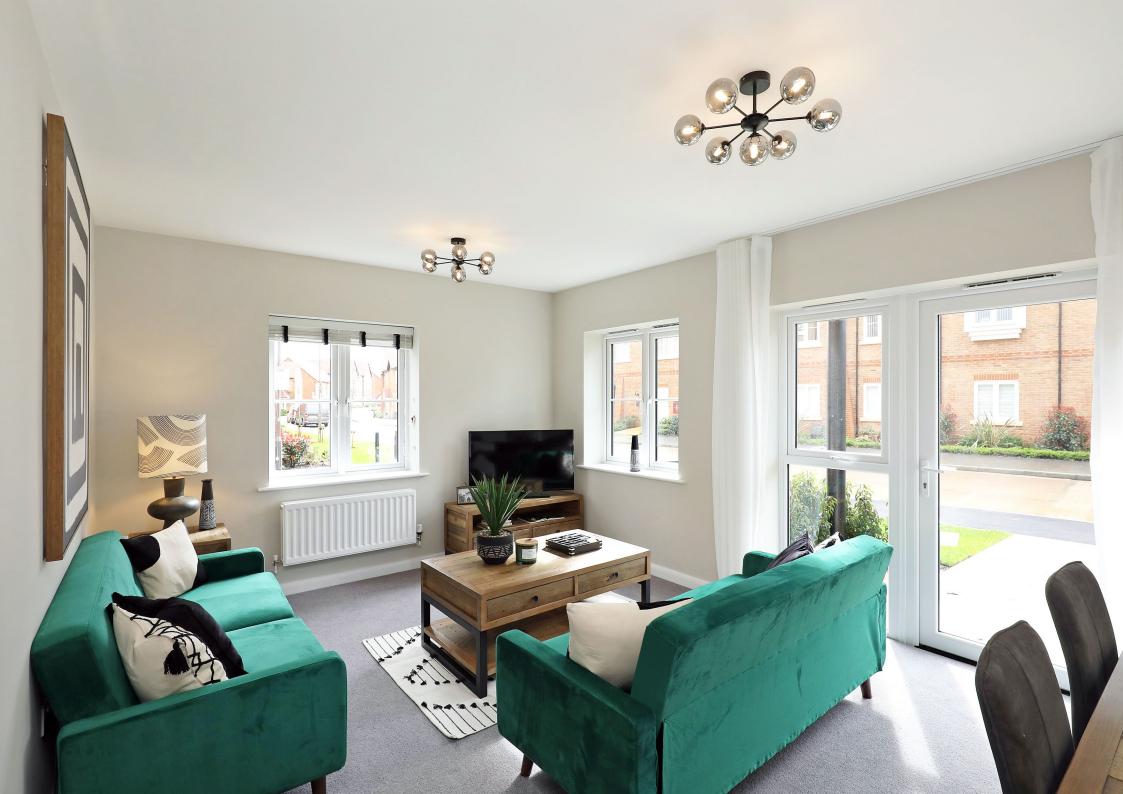

## Whitehouse Park **KEY FEATURES**

White Bathroom suite and thermostatic shower

Carpet throughout bedrooms

Luxury vinyl flooring in kitchen/living area & bathroom

Gas central heating

Allocated parking

Fitted kitchen with integrated electric oven and gas hob

Freestanding washing machine and fridge freezer