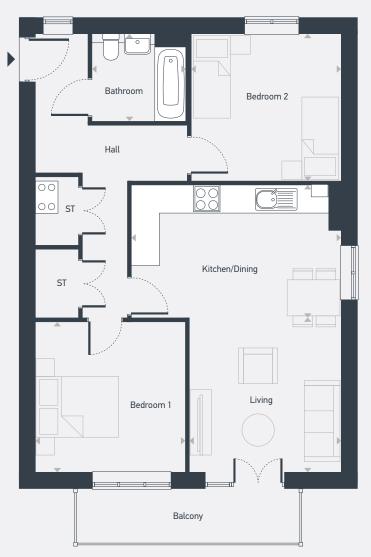

## Arable House – Type FT12 2 bedroom apartment

As drawn: Plot 57 - Ground Floor / Plot 61 - First Floor / Plot 65 - Second Floor

70.53 sq.m / 759 sq.ft

ST: Storage Strip : MVHR, Mechanical Ventilation Heat Recovery

| DIMENSIONS     | m             | ft            |
|----------------|---------------|---------------|
| Kitchen/Dining | 4.80m x 3.06m | 15'9" x 10'1" |
| Living         | 3.52m x 3.47m | 11'7" x 11'5" |
| Bedroom 1      | 3.45m x 3.45m | 11'4" x 11'4" |
| Bedroom 2      | 3.42m x 3.38m | 11'3" x 11'1" |
| Bathroom       | 2.24m x 1.93m | 7'3" x 6'3"   |