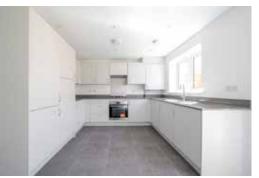

#### Specification

- Symphony kitchen, with silestone quartz worktop and upstands
- Integrated extractor, hob and oven, fridge freezer, washing machine and dishwasher
- Glass shower screen & thermostatic mixer tap
- Chrome heated towel rail
- Mirror to bathroom above basin with shaver socket
- Vinyl flooring to kitchen, bathroom and WC
- Contemporary Oak Grey Vinyl flooring to living room & hall
- Fitted carpet to bedrooms, landing and staircase
- LED downlights to living areas, dining area and
- Low energy LED pendant lighting to hallway, landing and bedrooms
- Combination boiler
- Turf to rear garden, with outside wall light and tap
- 990-year lease
- Predicted energy rating: B

#### Features include:

3 bedroom house

parking

Located in Bishops Stortford

Superb specification

1.3 miles from Bishops Stortford station