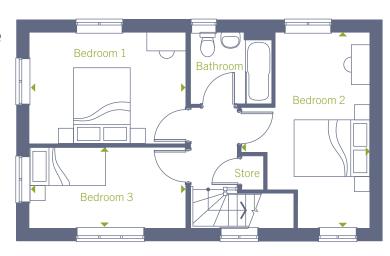

## - 3 bedroom house

First floor

#### **Dimensions**

| Kitchen / Dining Room     | 5.24m x 3.67m                               | 17' 2" x 12' 1"  |
|---------------------------|---------------------------------------------|------------------|
| Living Room               | 4.21m x 3.74m                               | 13' 10" x 12' 3" |
| Bedroom 1                 | 4.20m x 2.99m                               | 13' 9" x 9' 10"  |
| Bedroom 2                 | 5.24m x 2.54m                               | 17' 2" x 8' 4"   |
| Bedroom 3                 | 4.20m x 2.19m                               | 13' 9" x 7' 2"   |
| Total Gross Internal Area | 93.6 m <sup>2</sup> / 1,008 ft <sup>2</sup> |                  |