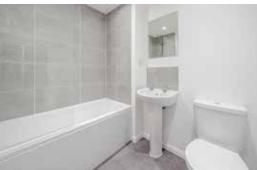

#### Specification

- Symphony kitchen, with silestone quartz worktop and upstands
- Integrated extractor, hob and oven, fridge freezer, washing machine and dishwasher
- Glass shower screen & thermostatic mixer tap
- Chrome heated towel rail
- Mirror to bathroom above basin with shaver socket
- Vinyl flooring to kitchen, bathroom and WC
- Contemporary Oak Grey Vinyl flooring to living room & hall
- Fitted carpet to bedrooms, landing and staircase
- LED downlights to living areas, dining area and
- Low energy LED pendant lighting to hallway, landing and bedrooms
- Combination boiler
- Turf to rear garden, with outside wall light and tap
- 990-year lease
- Predicted energy rating: B