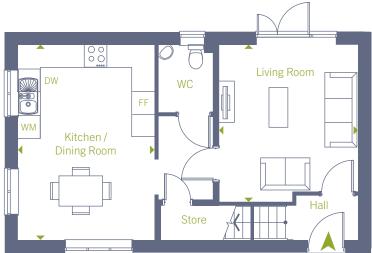

#### Ground floor

#### **Dimensions**

| Kitchen / Dining Room     | 5.24m x 3.67m                               | 17' 2" x 12' 1"  |
|---------------------------|---------------------------------------------|------------------|
| Living Room               | 4.21m x 3.74m                               | 13' 10" x 12' 3" |
| Bedroom 1                 | 4.20m x 2.99m                               | 13' 9" x 9' 10"  |
| Bedroom 2                 | 5.24m x 2.54m                               | 17' 2" x 8' 4"   |
| Bedroom 3                 | 4.20m x 2.19m                               | 13' 9" x 7' 2"   |
| Total Gross Internal Area | 93.6 m <sup>2</sup> / 1,008 ft <sup>2</sup> |                  |