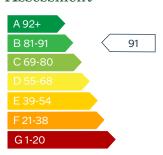

#### Predicted Energy Assessment

#### Specification

- Symphony kitchen, with silestone quartz worktop and upstands
- Integrated extractor, hob and oven, fridge freezer, washing machine and dishwasher
- Glass shower screen & thermostatic mixer tap
- Chrome heated towel rail
- Mirror to bathroom above basin with shaver socket
- Vinyl flooring to kitchen, bathroom and WC
- Contemporary Oak Grey Vinyl flooring to living room & hall
- Fitted carpet to bedrooms, landing and staircase
- LED downlights to living areas, dining area and
- Low energy LED pendant lighting to hallway, landing and bedrooms
- Combination boiler
- Turf to rear garden, with outside wall light and tap
- 990-year lease
- Predicted energy rating: B