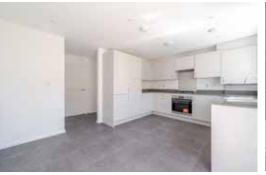

## Specification

- Symphony kitchen, with silestone quartz worktop and upstands
- Integrated extractor, hob and oven, fridge freezer, washing machine and dishwasher
- Glass shower screen & thermostatic mixer tap
- Chrome heated towel rail
- Mirror to bathroom above basin with shaver socket
- Vinyl flooring to kitchen, bathroom and WC
- Contemporary Oak Grey Vinyl flooring to living room & hall
- Fitted carpet to bedrooms, landing and staircase
- LED downlights to living areas, dining area and bathroom
- Low energy LED pendant lighting to hallway, landing and bedrooms
- Combination boiler
- Private balcony / terrace to all apartments
- 990-year lease
- · Predicted energy rating: B

### Dimensions

 Kitchen/Living/Dining
 7.69m x 3.70m
 25' 3" x 12' 1"

 Bedroom
 4.25m x 2.83m
 13' 11" x 9' 4"

 Total Gross Internal Area
 52.1 m²/ 560 ft²

 Balcony
 2.84 m²/ 30.6 ft²

FF - Fridge/Freezer | DW - Dishwasher | WD - Washer/Dryer |