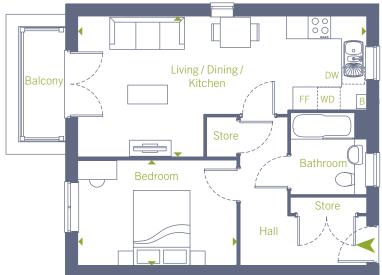

## Plot 362 - 1 bedroom apartment

### Dimensions

 Kitchen/Living/Dining
 7.69m x 3.70m
 25' 3" x 12' 1"

 Bedroom
 4.25m x 2.83m
 13' 11" x 9' 4"

 Total Gross Internal Area
 52.1 m²/ 560 ft²

 Balcony
 2.84 m²/ 30.6 ft²

FF - Fridge/Freezer | DW - Dishwasher | WD - Washer/Dryer |

W - Wardrobe | B - Boiler