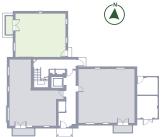

d WC
- Contemporary Oak Grey Vinyl flooring to living room & hall
- Fitted carpet to bedrooms, landing and staircase
- LED downlights to living areas, dining area and bathroom
- Low energy LED pendant lighting to hallway, landing and bedrooms
- Combination boiler
- Private balcony / terrace to all apartments
- 990-year lease
- · Predicted energy rating: B

#### Features include:



1 bedroom apartment



Allocated parking



Located in Bishops Stortford



Superb specification



1.3 miles from Bishops Stortford station



Integrated appliances

#### Location: Newland Avenue, Bishop's Stortford



Register your interest today

Call: 0207 539 3745 Email: b3@redloft.co.uk

Visit: b3athome.co.uk/find-a-home/the-willows/ Sat Nav: CM23 2BD

B at home

01



## Plot 362 - 1 bedroom apartment





#### Ground floor

■ NEWLAND AVENUE

### Dimensions

 Kitchen/Living/Dining
 7.69m x 3.70m
 25' 3" x 12' 1"

 Bedroom
 4.25m x 2.83m
 13' 11" x 9' 4"

 Total Gross Internal Area
 52.1 m²/ 560 ft²

 Balcony
 2.84 m²/ 30.6 ft²

FF - Fridge/Freezer | DW - Dishwasher | WD - Washer/Dryer |

W - Wardrobe | B - Boiler

## Shared Ownership Example



Rent & service charges are monthly. Rent charged at 2.75% on unsold share.

## Predicted Energy Assessment



## Register your interest today

Call: 0207 539 3745 Email: b3@redloft.co.uk

Visit: b3athome.co.uk/find-a-home/the-willows/ Sat Nav: CM23 2BD

Bathome