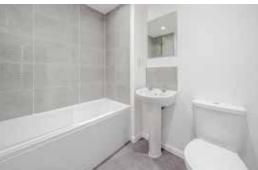

## Specification

- Symphony kitchen, with silestone quartz worktop and upstands
- Integrated extractor, hob and oven, fridge freezer, washing machine and dishwasher
- Glass shower screen & thermostatic mixer tap
- Chrome heated towel rail
- Mirror to bathroom above basin with shaver socket
- Vinyl flooring to kitchen, bathroom and WC
- Contemporary Oak Grey Vinyl flooring to living room & hall
- Fitted carpet to bedrooms, landing and staircase
- LED downlights to living areas, dining area and bathroom
- Low energy LED pendant lighting to hallway, landing and bedrooms
- Combination boiler
- Private balcony / terrace to all apartments
- 990-year lease
- · Predicted energy rating: B