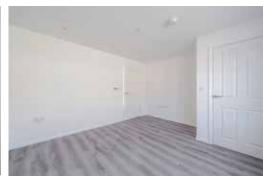

## Specification

- Symphony kitchen, with silestone quartz worktop and upstands
- Integrated extractor, hob and oven, fridge freezer, washing machine and dishwasher
- Glass shower screen & thermostatic mixer tap
- Chrome heated towel rail
- Mirror to bathroom above basin with shaver socket
- Vinyl flooring to kitchen, bathroom and WC
- Contemporary Oak Grey Vinyl flooring to living room & hall
- Fitted carpet to bedrooms, landing and staircase
- LED downlights to living areas, dining area and bathroom
- Low energy LED pendant lighting to hallway, landing and bedrooms
- Combination boiler
- Private balcony / terrace to all apartments
- 990-year lease
- · Predicted energy rating: B

### Dimensions

 Kitchen/Living/Dining
 7.69m x 3.70m
 25' 3" x 12' 1"

 Bedroom
 4.25m x 2.83m
 13' 11" x 9' 4"

 Total Gross Internal Area
 52.1 m²/ 560 ft²

 Balcony
 2.84 m²/ 30.6 ft²

FF - Fridge/Freezer | DW - Dishwasher | WD - Washer/Dryer |