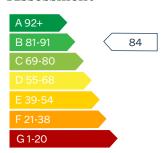

## Specification

- Symphony kitchen, with silestone quartz worktop and upstands
- Integrated extractor, hob and oven, fridge freezer, washing machine and dishwasher
- Glass shower screen & thermostatic mixer tap
- Chrome heated towel rail
- Mirror to bathroom above basin with shaver socket
- Vinyl flooring to kitchen, bathroom and WC
- Contemporary Oak Grey Vinyl flooring to living room & hall
- Fitted carpet to bedrooms, landing and staircase
- LED downlights to living areas, dining area and bathroom
- Low energy LED pendant lighting to hallway, landing and bedrooms
- Combination boiler
- Private balcony / terrace to all apartments
- 990-year lease
- · Predicted energy rating: B

## Predicted Energy Assessment