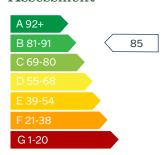

#### Specification

- Symphony kitchen, with silestone quartz worktop and upstands
- Integrated extractor, hob and oven, fridge freezer, washing machine and dishwasher
- Glass shower screen & thermostatic mixer tap
- Chrome heated towel rail
- Mirror to bathroom above basin with shaver socket
- Vinyl flooring to kitchen, bathroom and WC
- Contemporary Oak Grey Vinyl flooring to living room & hall
- Fitted carpet to bedrooms, landing and staircase
- LED downlights to living areas, dining area and bathroom
- Low energy LED pendant lighting to hallway, landing and bedrooms
- Combination boiler
- Private balcony / terrace to all apartments
- 990-year lease
- · Predicted energy rating: B

#### Predicted Energy Assessment