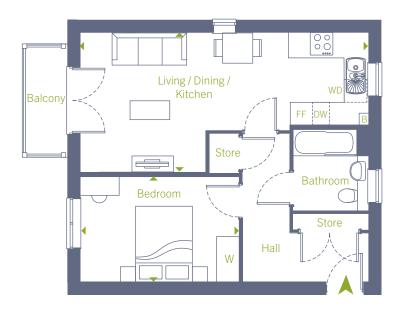

## Plots 365 - 1 bedroom apartment

#### First floor

■ NEWLANDS AVENUE

#### Dimensions

 Kitchen/Living/Dining
 7.69m x 3.63m
 25' 3" x 11' 11"

 Bedroom
 4.25m x 2.83m
 13' 11" x 9' 3"

 Total Gross Internal Area
 52.1 m²/ 560 ft²

 Balcony
 2.84 m²/ 30.6 ft²

FF - Fridge/Freezer | DW - Dishwasher | WD - Washer/Dryer |

W - Wardrobe | B - Boiler