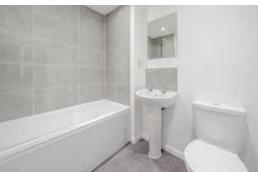

#### Specification

- Symphony kitchen, with silestone quartz worktop and upstands
- Integrated extractor, hob and oven, fridge freezer, washing machine and dishwasher
- Glass shower screen & thermostatic mixer tap
- Chrome heated towel rail
- Mirror to bathroom above basin with shaver socket
- Vinyl flooring to kitchen, bathroom and WC
- Contemporary Oak Grey Vinyl flooring to living room & hall
- Fitted carpet to bedrooms, landing and staircase
- LED downlights to living areas, dining area and bathroom
- Low energy LED pendant lighting to hallway, landing and bedrooms
- Combination boiler
- Private balcony / terrace to all apartments
- 990-year lease
- · Predicted energy rating: B