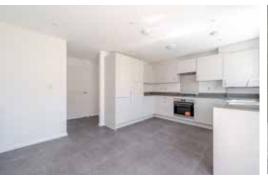

#### Specification

- Symphony kitchen, with silestone quartz worktop and upstands
- Integrated extractor, hob and oven, fridge freezer, washing machine and dishwasher
- Glass shower screen & thermostatic mixer tap
- Chrome heated towel rail
- Mirror to bathroom above basin with shaver socket
- Vinyl flooring to kitchen, bathroom and WC
- Contemporary Oak Grey Vinyl flooring to living room & hall
- Fitted carpet to bedrooms, landing and staircase
- LED downlights to living areas, dining area and bathroom
- Low energy LED pendant lighting to hallway, landing and bedrooms
- Combination boiler
- Private balcony / terrace to all apartments
- 990-year lease
- · Predicted energy rating: B

#### Features include:

1 bedroom apartment

Allocated parking

Located in Bishops Stortford

Superb specification

1.3 miles from Bishops Stortford station

Integrated appliances