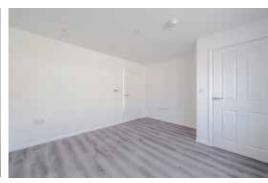

#### Specification

- Symphony kitchen, with silestone quartz worktop and upstands
- Integrated extractor, hob and oven, fridge freezer, washing machine and dishwasher
- Glass shower screen & thermostatic mixer tap
- Chrome heated towel rail
- Mirror to bathroom above basin with shaver socket
- Vinyl flooring to kitchen, bathroom and WC
- Contemporary Oak Grey Vinyl flooring to living room & hall
- Fitted carpet to bedrooms, landing and staircase
- LED downlights to living areas, dining area and bathroom
- Low energy LED pendant lighting to hallway, landing and bedrooms
- Combination boiler
- Private balcony / terrace to all apartments
- 990-year lease
- · Predicted energy rating: B

#### Dimensions

 Kitchen/Living/Dining
 7.69m x 3.63m
 25' 3" x 11' 11"

 Bedroom
 4.25m x 2.83m
 13' 11" x 9' 3"

 Total Gross Internal Area
 52.1 m²/ 560 ft²

 Balcony
 2.84 m²/ 30.6 ft²

FF - Fridge/Freezer | DW - Dishwasher | WD - Washer/Dryer |