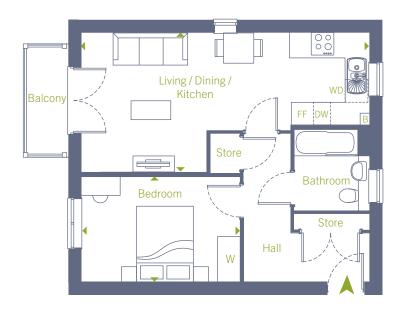

#### Second floor

## Dimensions

| Kitchen/Living/Dining     | 7.69m x 3.63m                              | 25' 3" x 11' 11" |
|---------------------------|--------------------------------------------|------------------|
| Bedroom                   | 4.25m x 2.83m                              | 13' 11" x 9' 3"  |
| Total Gross Internal Area | 52.1 m <sup>2</sup> / 560 ft <sup>2</sup>  |                  |
| Balcony                   | 2.84 m <sup>2</sup> / 30.6 ft <sup>2</sup> |                  |

FF - Fridge/Freezer | DW - Dishwasher | WD - Washer/Dryer |

W - Wardrobe | B - Boiler