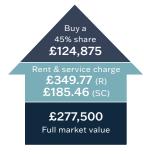

# Shared Ownership Example

Rent & service charges are monthly. Rent charged at 2.75% on unsold share.