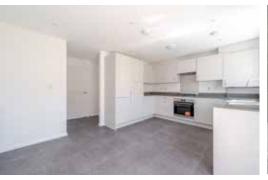

#### Specification

- Symphony kitchen, with silestone quartz worktop and upstands
- Integrated extractor, hob and oven, fridge freezer, washing machine and dishwasher
- Glass shower screen & thermostatic mixer tap
- Chrome heated towel rail
- Mirror to bathroom above basin with shaver socket
- Vinyl flooring to kitchen, bathroom and WC
- Contemporary Oak Grey Vinyl flooring to living room & hall
- Fitted carpet to bedrooms, landing and staircase
- LED downlights to living areas, dining area and bathroom
- Low energy LED pendant lighting to hallway, landing and bedrooms
- Combination boiler
- Private balcony / terrace to all apartments
- 990-year lease
- · Predicted energy rating: B

#### Features include:

1 bedroom apartment

Allocated parking

Located in Bishops Stortford

Superb specification

1.3 miles from Bishops Stortford station

Integrated appliances