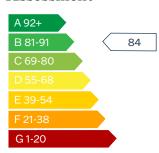

Nav: CM23 2BD

B at home



# Plots 368 - 1 bedroom apartment





#### Second floor



## Dimensions

| Kitchen/Living/Dining     | 7.69m x 3.63m                              | 25' 3" x 11' 11" |
|---------------------------|--------------------------------------------|------------------|
| Bedroom                   | 4.25m x 2.83m                              | 13' 11" x 9' 3"  |
| Total Gross Internal Area | 52.1 m <sup>2</sup> / 560 ft <sup>2</sup>  |                  |
| Balcony                   | 2.84 m <sup>2</sup> / 30.6 ft <sup>2</sup> |                  |

FF - Fridge/Freezer | DW - Dishwasher | WD - Washer/Dryer |

W - Wardrobe | B - Boiler

# Shared Ownership Example



Rent & service charges are monthly. Rent charged at 2.75% on unsold share.

## Predicted Energy Assessment



# Register your interest today

Call: 0207 539 3745 Email: b3@redloft.co.uk

Visit: b3athome.co.uk/find-a-home/the-willows/ Sat Nav: CM23 2BD