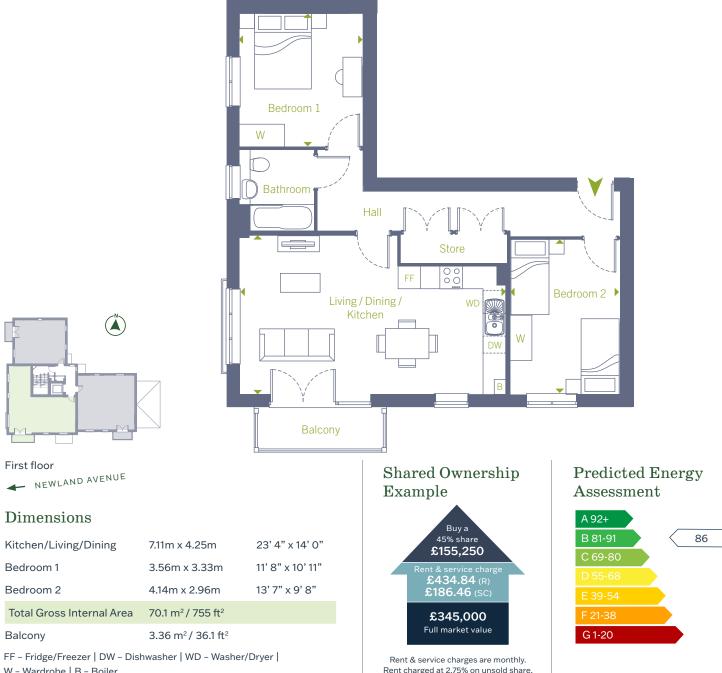

lcony / terrace to all apartments •
- 990-year lease
- Predicted energy rating: B •

### Features include:







**Bishops Stortford** 









Location: Newland Avenue, Bishop's Stortford



## Register your interest today

Call: 0207 539 3745 Email: b3@redloft.co.uk Visit: b3athome.co.uk/find-a-home/the-willows/ Sat Nav: CM23 2BD

Disclaimer: We have made every effort to accurately describe the property. However, prospective buyers should treat these details as a general guide, not as definitive representations or facts. All room dimensions are subject to a 5% tolerance and may vary from plot to plot. Furniture layouts are for illustrative purposes and are indicative only.





Plot 366, 6 Clements House, Newland Avenue, Bishop's Stortford, CM23 0BL

# Plots 366 - 2 bedroom apartment



W – Wardrobe | B – Boiler

## Register your interest today

## Call: 0207 539 3745 Email: b3@redloft.co.uk Visit: b3athome.co.uk/find-a-home/the-willows/ Sat Nav: CM23 2BD

Disclaimer: We have made every effort to accurately describe the property. However, prospective buyers should treat these details as a general guide, not as definitive representations or facts. All room dimensions are subject to a 5% tolerance and may vary from plot to plot. Furniture layouts are for illustrative purposes and are indicative only.