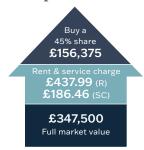

# Shared Ownership Example

Rent & service charges are monthly. Rent charged at 2.75% on unsold share.