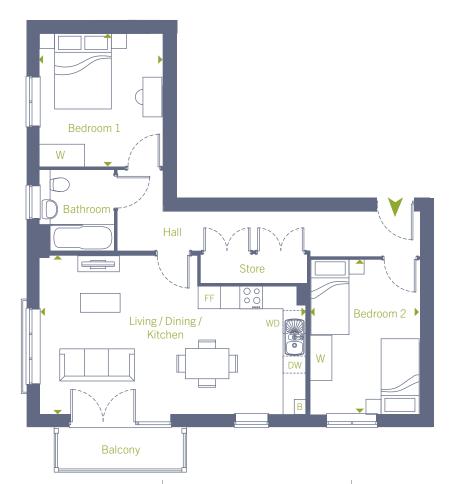

## Plots 369 - 2 bedroom apartment

#### Second floor

#### Dimensions

| Kitchen/Living/Dining | 7.11m x 4.25m | 23' 4" x 14' 0"  |
|-----------------------|---------------|------------------|
| Bedroom 1             | 3.56m x 3.33m | 11' 8" x 10' 11" |
| Bedroom 2             | 4.14m x 2.96m | 13' 7" x 9' 8"   |
|                       |               |                  |

Total Gross Internal Area 70.1 m<sup>2</sup> / 755 ft<sup>2</sup>

Balcony 3.36 m<sup>2</sup> / 36.1 ft<sup>2</sup>

FF - Fridge/Freezer | DW - Dishwasher | WD - Washer/Dryer |

W - Wardrobe | B - Boiler