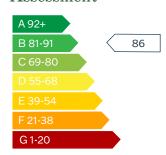

: b3athome.co.uk/find-a-home/the-willows/ Sat Nav: CM23 2BD

athome



## Plots 369 - 2 bedroom apartment





#### Second floor



#### Dimensions

| Kitchen/Living/Dining | 7.11m x 4.25m | 23' 4" x 14' 0"  |
|-----------------------|---------------|------------------|
| Bedroom 1             | 3.56m x 3.33m | 11' 8" x 10' 11" |
| Bedroom 2             | 4.14m x 2.96m | 13' 7" x 9' 8"   |
|                       |               |                  |

Total Gross Internal Area 70.1 m<sup>2</sup> / 755 ft<sup>2</sup>

Balcony 3.36 m<sup>2</sup> / 36.1 ft<sup>2</sup>

FF - Fridge/Freezer | DW - Dishwasher | WD - Washer/Dryer |

W - Wardrobe | B - Boiler

# Shared Ownership Example



Rent & service charges are monthly. Rent charged at 2.75% on unsold share.

#### Predicted Energy Assessment



### Register your interest today

Call: 0207 539 3745 Email: b3@redloft.co.uk

Visit: b3athome.co.uk/find-a-home/the-willows/ Sat Nav: CM23 2BD