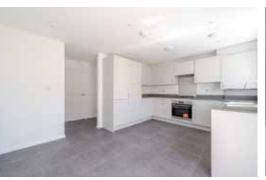

#### Specification

- Symphony kitchen, with silestone quartz worktop and upstands
- Integrated extractor, hob and oven, fridge freezer, washing machine and dishwasher
- Glass shower screen & thermostatic mixer tap
- Chrome heated towel rail
- Mirror to bathroom above basin with shaver socket
- Vinyl flooring to kitchen, bathroom and WC
- Contemporary Oak Grey Vinyl flooring to living room & hall
- Fitted carpet to bedrooms, landing and staircase
- LED downlights to living areas, dining area and bathroom
- Low energy LED pendant lighting to hallway, landing and bedrooms
- Combination boiler
- Private balcony / terrace to all apartments
- 990-year lease
- · Predicted energy rating: B

#### Dimensions

| Kitchen/Living/Dining | 7.11m x 4.25m | 23' 4" x 14' 0"  |
|-----------------------|---------------|------------------|
| Bedroom 1             | 3.56m x 3.33m | 11' 8" x 10' 11" |
| Bedroom 2             | 4.14m x 2.96m | 13' 7" x 9' 8"   |
|                       |               |                  |