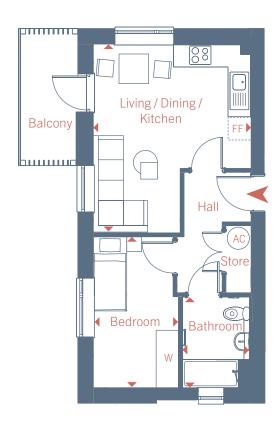

Apartment 1, 17 Harlequin Road, Teddington TW11 9FP

### Floor Plan

1 bedroom apartment Plot 1

| Living / Dining / Kitchen | 5.09m x 4.26m | 16' 9" x 14' 0" |
|---------------------------|---------------|-----------------|
| Bedroom                   | 4.07m x 2.29m | 13' 4" x 7' 6"  |
| Bathroom                  | 2.44m x 1.80m | 8' 0" x 5' 11"  |

Total Gross Internal Area 39 m<sup>2</sup> / 424 ft<sup>2</sup>

Register your interest today

Call: 020 7539 3745 Email: rhp@redloft.co.uk Visit: www.redloftproperty.co.uk/potterill-court

Apartment 2, 17 Harlequin Road, Teddington TW11 9FP