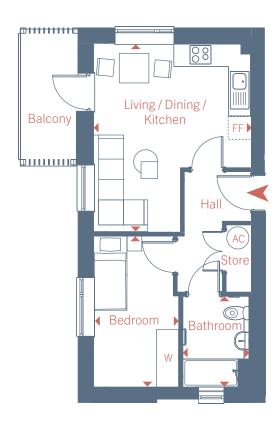

### Floor Plan

1 bedroom apartment Plot 1

| Living / Dining / Kitchen | 5.09m x 4.26m | 16' 9" x 14' 0" |
|---------------------------|---------------|-----------------|
| Bedroom                   | 4.07m x 2.29m | 13' 4" x 7' 6"  |
| Bathroom                  | 2.44m x 1.80m | 8' 0" x 5' 11"  |

Total Gross Internal Area 39 m<sup>2</sup> / 424 ft<sup>2</sup>

Register your interest today

Call: 020 7539 3745 Email: rhp@redloft.co.uk Visit: www.redloftproperty.co.uk/potterill-court

Apartment 2, 17 Harlequin Road, Teddington TW11 9FP