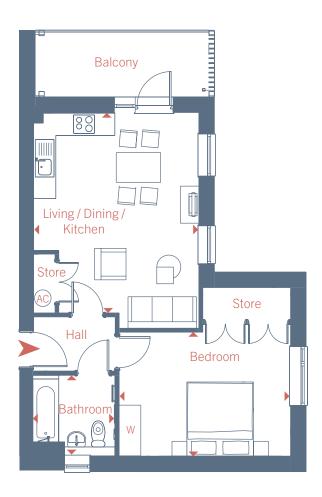

### Floor Plan

1 bedroom apartment Plot 2

Living / Dining / Kitchen 5.00m x 4.48m 16' 5" x 14' 8" 13' 8" x 12' 10" Bedroom 4.18m x 3.90m 8' 8" x 8' 3" Bathroom 2.65m x 2.51m

Total Gross Internal Area 53 m<sup>2</sup> / 569 ft<sup>2</sup>

Register your interest today

Call: 020 7539 3745 Email: rhp@redloft.co.uk Visit: www.redloftproperty.co.uk/potterill-court

Apartment 3, 17 Harlequin Road, Teddington TW11 9FP