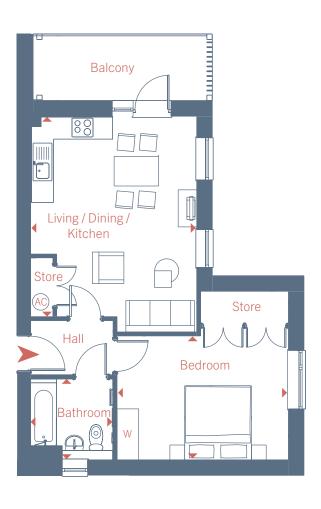

### Floor Plan

1 bedroom apartment Plot 2

Living / Dining / Kitchen 5.00m x 4.48m 16' 5" x 14' 8" 13' 8" x 12' 10" Bedroom 4.18m x 3.90m 8' 8" x 8' 3" Bathroom 2.65m x 2.51m

Total Gross Internal Area 53 m<sup>2</sup> / 569 ft<sup>2</sup>

Register your interest today

Call: 020 7539 3745 Email: rhp@redloft.co.uk Visit: www.redloftproperty.co.uk/potterill-court

Apartment 3, 17 Harlequin Road, Teddington TW11 9FP