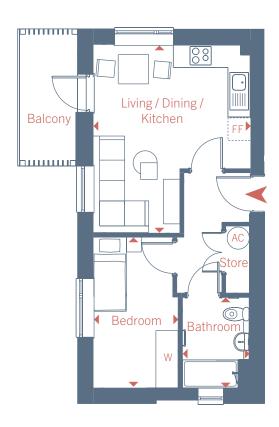

Apartment 1, 17 Harlequin Road, Teddington TW11 9FP

### Floor Plan

1 bedroom apartment Plot 1

| Living / Dining / Kitchen | 5.09m x 4.26m | 16' 9" x 14' 0" |
|---------------------------|---------------|-----------------|
| Bedroom                   | 4.07m x 2.29m | 13' 4" x 7' 6"  |
| Bathroom                  | 2.44m x 1.80m | 8' 0" x 5' 11"  |

Total Gross Internal Area 39 m<sup>2</sup> / 424 ft<sup>2</sup>

Register your interest today

Call: 020 7539 3745 Email: rhp@redloft.co.uk Visit: www.redloftproperty.co.uk/potterill-court

Apartment 2, 17 Harlequin Road, Teddington TW11 9FP