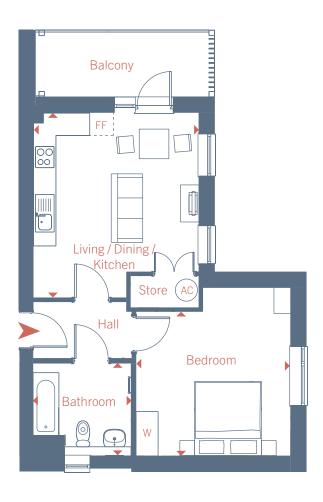

### Floor Plan

1 bedroom apartment Plot 2

Living / Dining / Kitchen 5.00m x 4.48m 16' 5" x 14' 8" 13' 8" x 12' 10" Bedroom 4.18m x 3.90m 8' 8" x 8' 3" Bathroom 2.65m x 2.51m

Total Gross Internal Area 53 m<sup>2</sup> / 569 ft<sup>2</sup>

Register your interest today

Call: 020 7539 3745 Email: rhp@redloft.co.uk Visit: www.redloftproperty.co.uk/potterill-court

Apartment 3, 17 Harlequin Road, Teddington TW11 9FP