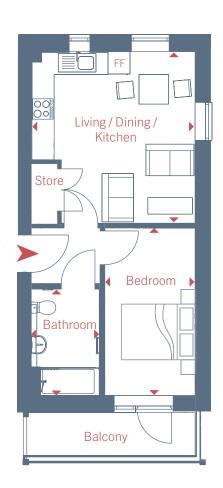

#### Floor Plan

1 bedroom apartment Plot 2

Living / Dining / Kitchen 4.77m x 4.42m 15' 8" x 14' 6" 14' 10" x 8' 0" Bedroom 4.52m x 2.45m 9' 5" x 6' 0" Bathroom 2.87m x 1.84m

Total Gross Internal Area 41 m<sup>2</sup> / 441 ft<sup>2</sup>