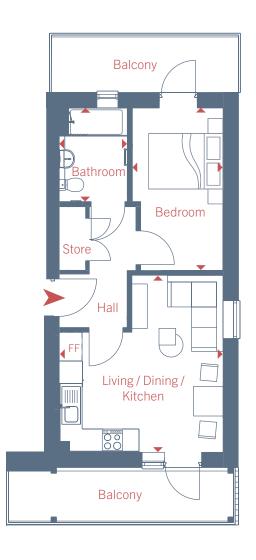

#### Floor Plan

1 bedroom apartment Plot 2

Living / Dining / Kitchen 4.77m x 4.42m 15' 8" x 14' 6" 14' 10" x 8' 0" Bedroom 4.52m x 2.45m 9' 5" x 6' 0" Bathroom 2.87m x 1.84m

Total Gross Internal Area 41 m<sup>2</sup> / 441 ft<sup>2</sup>

Register your interest today

Call: 020 7539 3745 Email: rhp@redloft.co.uk Visit: www.redloftproperty.co.uk/willow-avenue

Apartment 3, Beverley Brook House, 13 Willow Av, London SW13 OLT