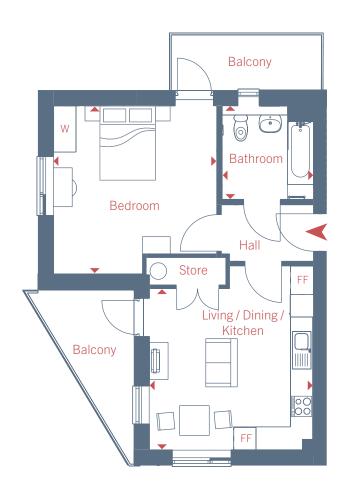

Apartment 1, Beverley Brook House, 13 Willow Av, London SW13 0LT

#### Floor Plan

1 bedroom apartment Plot 1

Willow Avenue

 Living / Dining / Kitchen
 4.42m x 4.35m
 14' 6" x 14' 3"

 Bedroom
 4.56m x 4.34m
 14' 11" x 14' 5"

 Bathroom
 2.52m x 2.46m
 8' 3" x 8' 1"

Total Gross Internal Area 53 m<sup>2</sup> / 570 ft<sup>2</sup>