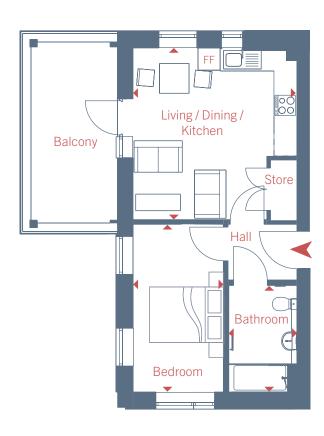

#### Floor Plan

1 bedroom apartment Plot 1

Willow Avenue

 Living / Dining / Kitchen
 4.42m x 4.35m
 14' 6" x 14' 3"

 Bedroom
 4.56m x 4.34m
 14' 11" x 14' 5"

 Bathroom
 2.52m x 2.46m
 8' 3" x 8' 1"

Total Gross Internal Area 53 m<sup>2</sup> / 570 ft<sup>2</sup>