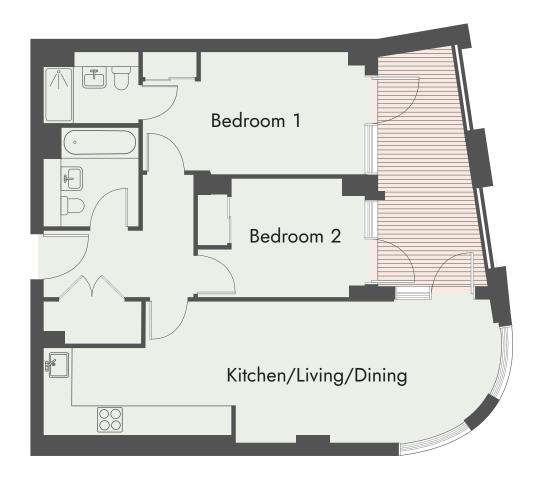

## **APARTMENT NO. 13**

Floor Type

Thrid 2 Bed

Total Sq M Total Sq Ft

70.1 Sq M 755 Sq Ft

### **DIMENSIONS**

Kitchen/Living/Dining 10.2m x 3.0m / 33′ 5″ x 9′10″

Bedroom 1 5.0m x 2.7m / 16' 4" x 8' 10"

Bedroom 2 3.7m x 2.6m / 12' 1" x 8' 6"

En suite 2.2m x 1.6m / 7' 2" x 5' 2"

Bathroom 2.0m x 2.2m / 7' 2" x 6' 6"