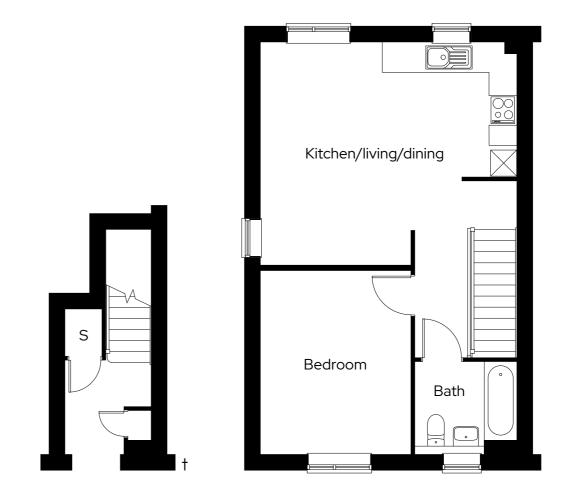

#### Room

| Total area            | 40m <sup>2</sup> |
|-----------------------|------------------|
| Bedroom               | 3.4m x 3.5m      |
| Kitchen/living/dining | 5.6m x 3.2m      |

S Storage

#### Room

| 57m <sup>2</sup> |
|------------------|
| 3.3m x 4.0m      |
| 5.6m x 4.7m      |
|                  |

† Ground floor entrance S Storage

#### Room

| 3.3m x 4.0m |
|-------------|
| 5.6m x 4.7m |
|             |

† Ground floor entrance S Storage