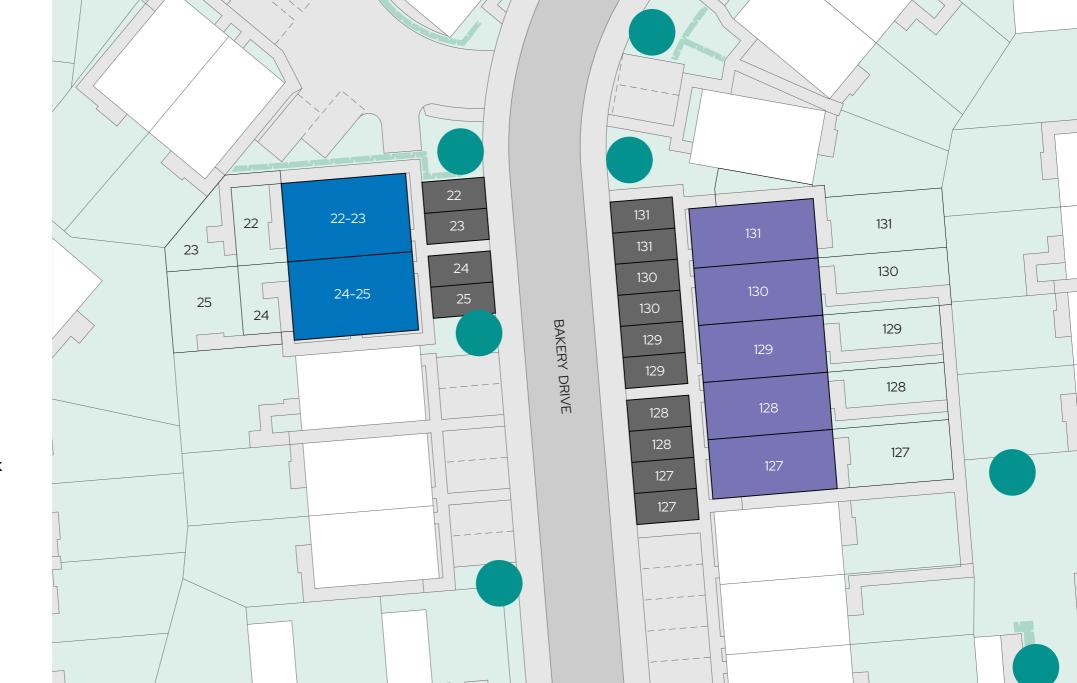

## Lunar Rise **Site plan**

North

- The Strawberry/The Buck
  1 bedroom maisonette
- The Beaver
  2 bedroom mid/end terraced
- Parking spaces

Site layout and landscaping is indicative only and subject to change.