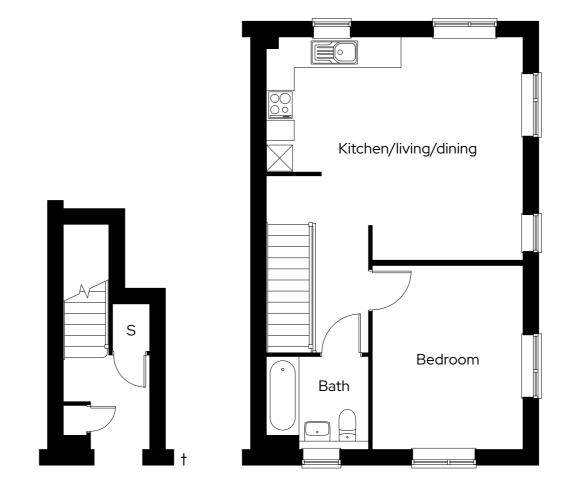

### Lunar Rise

### The Buck

1 bedroom first floor maisonette Plot 23

1 🗁 1 🖨 1 🕾

#### Room

| 57m <sup>2</sup> |
|------------------|
| 3.3m x 4.0m      |
| 5.6m x 4.7m      |
|                  |

† Ground floor entrance S Storage