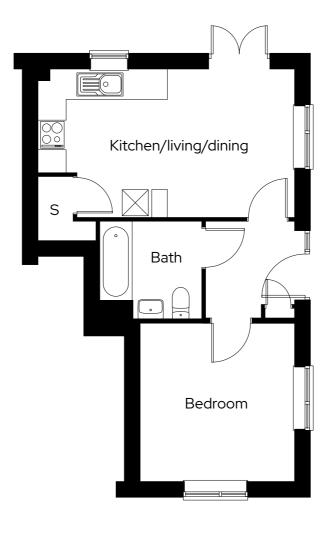

## Lunar Rise **The Strawberry**

1 bedroom ground floor maisonette Plot 22

#### Room

| Total area            | 40m <sup>2</sup> |
|-----------------------|------------------|
| Bedroom               | 3.4m x 3.5m      |
| Kitchen/living/dining | 5.6m x 3.2m      |

S Storage