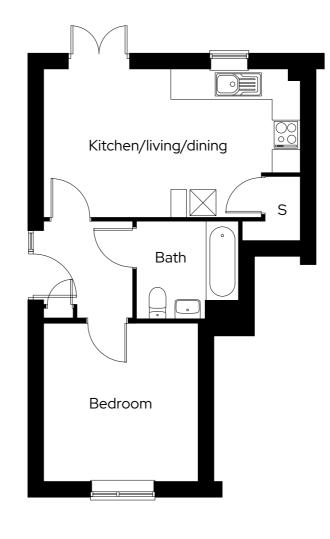

# Lunar Rise **The Strawberry**

1 bedroom ground floor maisonette Plot 24

#### Room

| Total area            | 40m <sup>2</sup> |
|-----------------------|------------------|
| Bedroom               | 3.4m x 3.5m      |
| Kitchen/living/dining | 5.6m x 3.2m      |

S Storage