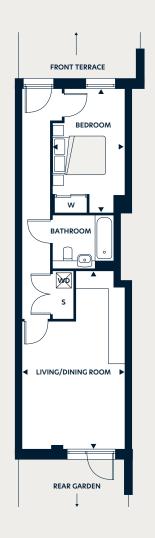

## One bedroom apartment

## **Pavilion House**

Floor G - 2

## Floorplan key

W WardrobeS StorageWD Washer/Dryer

| Dimensions            | m                       | ft                   |
|-----------------------|-------------------------|----------------------|
| Living/Kitchen/Dining | 3.90 x 6.75             | 12'9" x 22'1"        |
| Bedroom               | 2.75 x 4.71             | 9′0″ x 15′5″         |
| Bathroom              | 2.31 x 2.02             | 7′7" x 6′7"          |
| Total Internal Area   | <b>52m</b> <sup>2</sup> | 559.7ft <sup>2</sup> |
| Front Terrace         | 3.84 x 4.61             | 12'7" x 15'1"        |
| Rear Terrace          | 4.45 x 13.27            | 13'7" x 43'6"        |