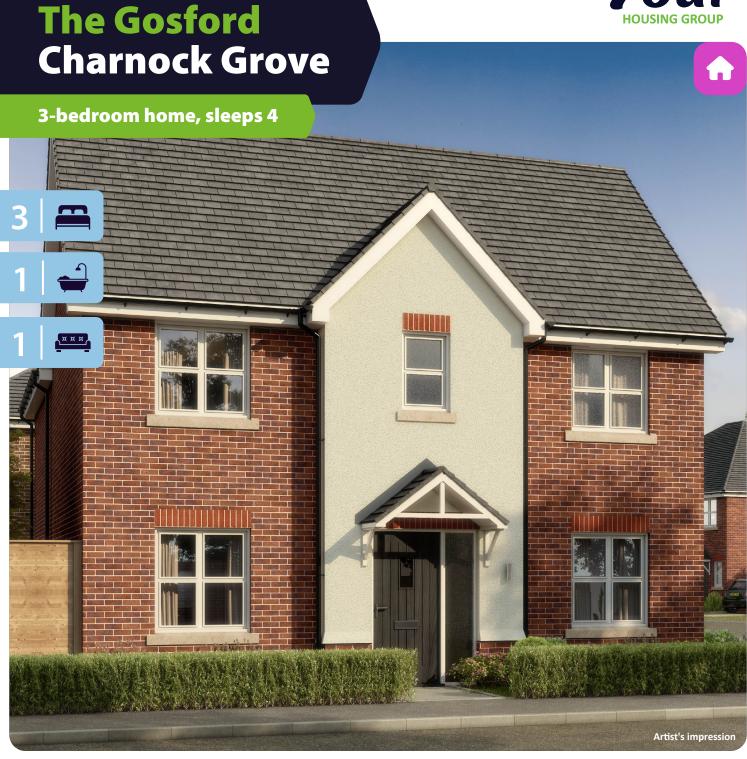

# The Gosford Charnock Grove

# 3-bedroom home, sleeps 4

### **Key features**

- One double bedroom
- Downstairs W.C.
- Open plan kitchen and dining room
- Utility room

- Separate living room
- Driveway parking

**The Gosford**Available plots
4, 43, 47, 68 or 76