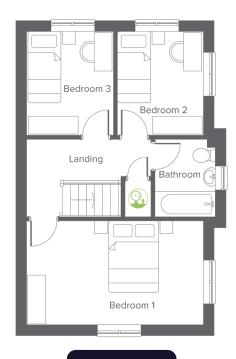

#### First floor

| First Floor | Metric      | Imperial      |
|-------------|-------------|---------------|
| Bedroom 1   | 4.95 x 2.70 | 16'2" x 8'10" |
| Bedroom 2   | 2.42 x 2.70 | 7'11" x 8'10" |
| Bedroom 3   | 2.48 x 2.70 | 8'1" x 8'10"  |
| Bathroom    | 1.70 x 2.18 | 5'6" x 7'1"   |
|             |             |               |