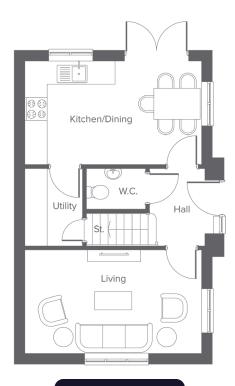

#### **Ground floor**

### **Key features**

- One double bedroom
- Downstairs W.C.
- Open plan kitchen and dining room
- Utility room

- Separate living room
- Driveway parking

**The Gosford**Available plots
4, 43, 47, 68 or 76