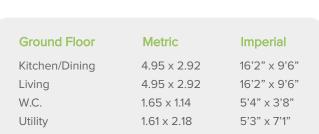

### **Key features**

- One double bedroom
- Downstairs W.C.
- Open plan kitchen and dining room
- Utility room

- Separate living room
- Driveway parking



**The Gosford**Available plots
4, 43, 47, 68 or 76

Charter Lane, Charnock Richard, PR7 5LZ

A collection of 76 beautifully designed new homes



# The Gosford Charnock Grove

# 3-bedroom home, sleeps 4



#### **Ground floor**





#### First floor

| First Floor | Metric      | Imperial      |
|-------------|-------------|---------------|
| Bedroom 1   | 4.95 x 2.70 | 16'2" x 8'10" |
| Bedroom 2   | 2.42 x 2.70 | 7'11" x 8'10" |
| Bedroom 3   | 2.48 x 2.70 | 8'1" x 8'10"  |
| Bathroom    | 1.70 x 2.18 | 5'6" x 7'1"   |
|             |             |               |

Total size 83.8m<sup>2</sup> / 912ft<sup>2</sup>



## **Get in touch**



01257 650614



yourhousinggroup.co.uk



@yourhousing



yourhousinggroup