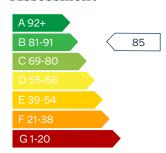

#### Predicted Energy Assessment

#### Specification

- Symphony kitchen, with silestone quartz worktop and upstands
- Integrated extractor, hob and oven, fridge freezer, washing machine and dishwasher
- Glass shower screen & thermostatic mixer tap
- · Chrome heated towel rail
- Mirror to bathroom above basin with shaver socket
- Vinyl flooring to kitchen, bathroom and WC
- Contemporary Oak Grey Vinyl flooring to living room & hall
- Fitted carpet to bedrooms, landing and staircase
- LED downlights to living areas, dining area and bathroom
- Low energy LED pendant lighting to hallway, landing and bedrooms
- Combination boiler
- Private balcony / terrace to all apartments
- 990-year lease
- · Predicted energy rating: B