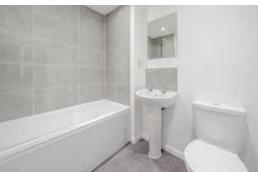

#### Specification

- Symphony kitchen, with silestone quartz worktop and upstands
- Integrated extractor, hob and oven, fridge freezer, washing machine and dishwasher
- Glass shower screen & thermostatic mixer tap
- · Chrome heated towel rail
- Mirror to bathroom above basin with shaver socket
- Vinyl flooring to kitchen, bathroom and WC
- Contemporary Oak Grey Vinyl flooring to living room & hall
- Fitted carpet to bedrooms, landing and staircase
- LED downlights to living areas, dining area and bathroom
- Low energy LED pendant lighting to hallway, landing and bedrooms
- Combination boiler
- Private balcony / terrace to all apartments
- 990-year lease
- · Predicted energy rating: B