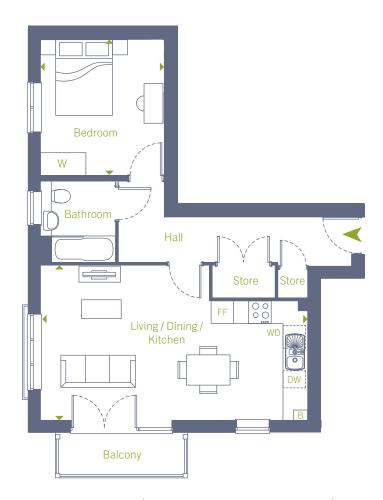

## Plot 363 - 1 bedroom apartment

#### Ground floor

■ NEWLAND AVENUE

#### Dimensions

 Kitchen/Living/Dining
 7.11m x 4.14m
 23' 4" x 13' 7"

 Bedroom
 3.65m x 3.32m
 12' 0" x 10' 11"

 Total Gross Internal Area
 52.1 m²/ 560 ft²

 Balcony
 3.36 m²/ 36.1 ft²

FF - Fridge/Freezer | DW - Dishwasher | WD - Washer/Dryer |

W - Wardrobe | B - Boiler