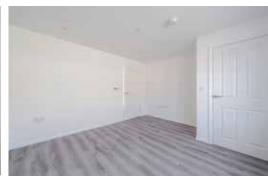

#### Specification

- Symphony kitchen, with silestone quartz worktop and upstands
- Integrated extractor, hob and oven, fridge freezer, washing machine and dishwasher
- Glass shower screen & thermostatic mixer tap
- · Chrome heated towel rail
- Mirror to bathroom above basin with shaver socket
- Vinyl flooring to kitchen, bathroom and WC
- Contemporary Oak Grey Vinyl flooring to living room & hall
- Fitted carpet to bedrooms, landing and staircase
- LED downlights to living areas, dining area and bathroom
- Low energy LED pendant lighting to hallway, landing and bedrooms
- Combination boiler
- Private balcony / terrace to all apartments
- 990-year lease
- · Predicted energy rating: B

#### Dimensions

 Kitchen/Living/Dining
 7.11m x 4.14m
 23' 4" x 13' 7"

 Bedroom
 3.65m x 3.32m
 12' 0" x 10' 11"

 Total Gross Internal Area
 52.1 m²/ 560 ft²

 Balcony
 3.36 m²/ 36.1 ft²

FF - Fridge/Freezer | DW - Dishwasher | WD - Washer/Dryer |