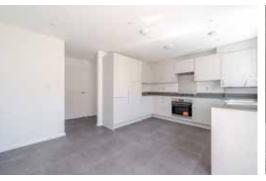

#### Specification

- Symphony kitchen, with silestone quartz worktop and upstands
- Integrated extractor, hob and oven, fridge freezer, washing machine and dishwasher
- Glass shower screen & thermostatic mixer tap
- · Chrome heated towel rail
- Mirror to bathroom above basin with shaver socket
- Vinyl flooring to kitchen, bathroom and WC
- Contemporary Oak Grey Vinyl flooring to living room & hall
- Fitted carpet to bedrooms, landing and staircase
- LED downlights to living areas, dining area and bathroom
- Low energy LED pendant lighting to hallway, landing and bedrooms
- Combination boiler
- Private balcony / terrace to all apartments
- 990-year lease
- · Predicted energy rating: B

#### Dimensions

 Kitchen/Living/Dining
 7.11m x 4.14m
 23' 4" x 13' 7"

 Bedroom
 3.65m x 3.32m
 12' 0" x 10' 11"

 Total Gross Internal Area
 52.1 m²/ 560 ft²

 Balcony
 3.36 m²/ 36.1 ft²

FF - Fridge/Freezer | DW - Dishwasher | WD - Washer/Dryer |