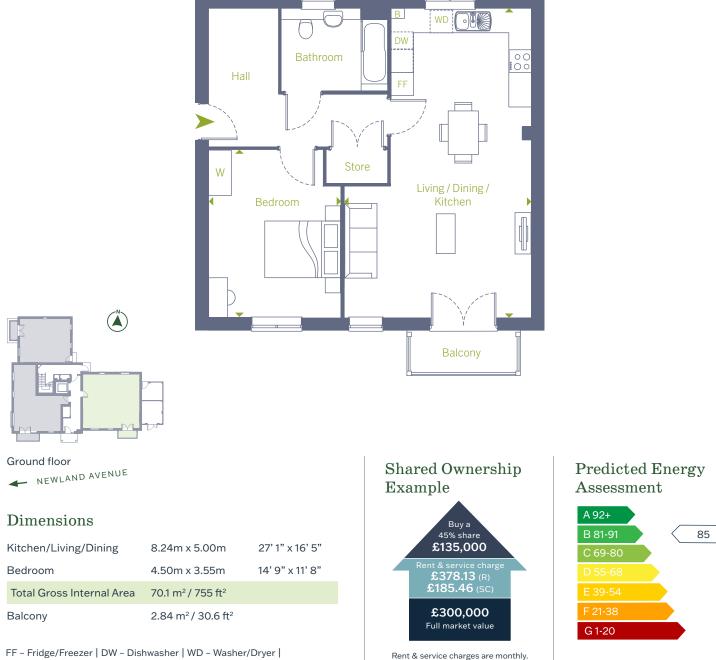

# Plot 364 - 1 bedroom apartment

W - Wardrobe | B - Boiler

Rent charged at 2.75% on unsold share.