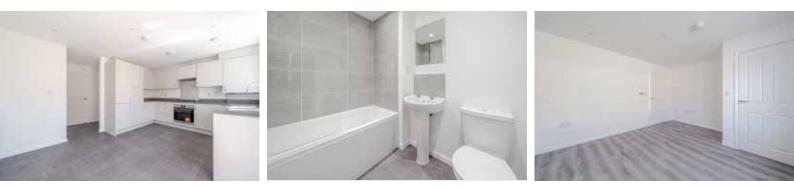

### Specification

- Symphony kitchen, with silestone quartz worktop and upstands
- Integrated extractor, hob and oven, fridge freezer, washing machine and dishwasher
- Glass shower screen & thermostatic mixer tap
- Chrome heated towel rail
- Mirror to bathroom above basin with shaver socket
- Vinyl flooring to kitchen, bathroom and WC
- Contemporary Oak Grey Vinyl flooring to living room & hall
- Fitted carpet to bedrooms, landing and staircase
- LED downlights to living areas, dining area and bathroom
- Low energy LED pendant lighting to hallway, landing and bedrooms
- Combination boiler
- Private balcony / terrace to all apartments
- 990-year lease
- Predicted energy rating: B