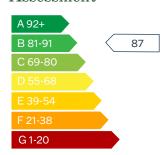

#### Predicted Energy Assessment

#### Specification

- Symphony kitchen, with silestone quartz worktop and upstands
- Integrated extractor, hob and oven, fridge freezer, washing machine and slimline dishwasher
- Glass shower screen & thermostatic mixer tap
- Chrome heated towel rail
- · Mirror to bathroom above basin
- Vinyl flooring to bathroom
- Contemporary Oak Grey Vinyl flooring to living room and hall
- Fitted carpet to bedrooms
- LED downlights to living areas, dining area & hathroom
- Low energy LED pendant lighting to hallway & bedrooms
- Combination boiler
- Private balcony / terrace to all apartments
- 990-year lease
- · Predicted energy rating: B