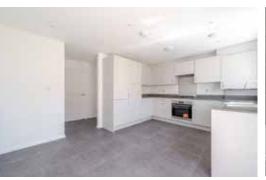

#### Specification

- Symphony kitchen, with silestone quartz worktop and upstands
- Integrated extractor, hob and oven, fridge freezer, washing machine and slimline dishwasher
- Glass shower screen & thermostatic mixer tap
- Chrome heated towel rail
- · Mirror to bathroom above basin
- Vinyl flooring to bathroom
- Contemporary Oak Grey Vinyl flooring to living room and hall
- Fitted carpet to bedrooms
- LED downlights to living areas, dining area & hathroom
- Low energy LED pendant lighting to hallway & bedrooms
- Combination boiler
- Private balcony / terrace to all apartments
- 990-year lease
- · Predicted energy rating: B

#### Dimensions

 Kitchen/Living/Dining
 8.24m x 5.00m
 27' 1" x 16' 4"

 Bedroom
 4.55m x 2.80m
 14' 11" x 9' 2"

 Total Gross Internal Area
 70.1 m² / 755 ft²

 Balcony
 2.84 m² / 30.6 ft²

FF - Fridge/Freezer | DW - Dishwasher | WD - Washer/Dryer |