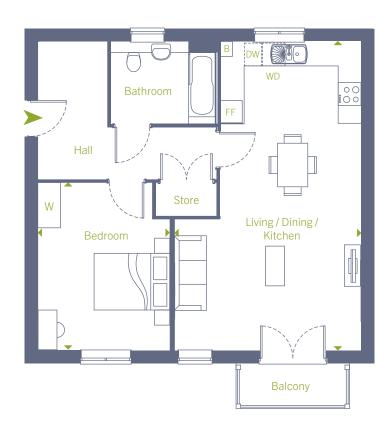

## Plot 367 - 1 bedroom apartment

#### First floor

■ NEWLAND AVENUE

#### Dimensions

 Kitchen/Living/Dining
 8.24m x 5.00m
 27' 1" x 16' 4"

 Bedroom
 4.55m x 2.80m
 14' 11" x 9' 2"

 Total Gross Internal Area
 70.1 m² / 755 ft²

 Balcony
 2.84 m² / 30.6 ft²

FF - Fridge/Freezer | DW - Dishwasher | WD - Washer/Dryer |

W - Wardrobe | B - Boiler