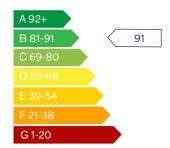

### Specification

- Symphony kitchen, with silestone quartz worktop and upstands
- Integrated extractor, hob and oven, fridge freezer, washing machine and dishwasher
- Glass shower screen & thermostatic mixer tap
- Chrome heated towel rail
- Mirror to bathroom above basin with shaver socket
- Vinyl flooring to kitchen, bathroom and WC
- Contemporary Oak Grey Vinyl flooring to living room & hall
- Fitted carpet to bedrooms, landing and staircase
- LED downlights to living areas, dining area and bathroom
- Low energy LED pendant lighting to hallway, landing and bedrooms
- Combination boiler
- Turf to rear garden, with outside wall light and tap
- 990-year lease
- Predicted energy rating: B

### Predicted Energy Assessment

Register your interest today

Call: 0207 539 3745 Email: b3@redloft.co.uk Visit: b3athome.co.uk/find-a-home/the-willows/ Sat Nav: CM23 2BD

Disclaimer: We have made every effort to accurately describe the property. However, prospective buyers should treat these details as a general guide, not as definitive representations or facts. All room dimensions are subject to a 5% tolerance and may vary from plot to plot. Furniture layouts are for illustrative purposes and are indicative only.