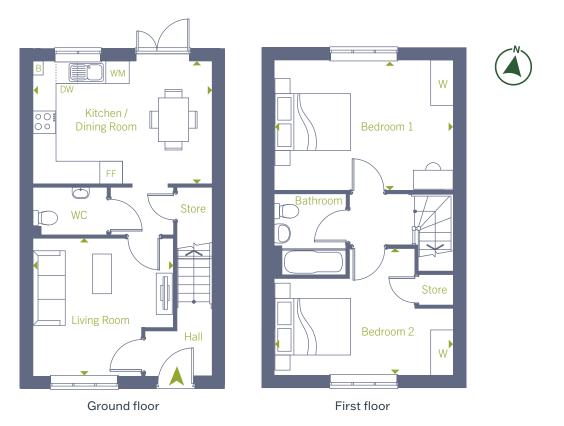

# Plots 315 - 2 bedroom house

#### Dimensions

| Kitchen / Dining Room     | 4.79m x 3.29m                             | 15' 9" x 10' 10" |
|---------------------------|-------------------------------------------|------------------|
| Living Room               | 3.76m x 3.69m                             | 12' 4" x 12' 1"  |
| Bedroom 1                 | 4.79m x 3.88m                             | 15' 9" x 12' 8"  |
| Bedroom 2                 | 4.79m x 3.39m                             | 15' 9" x 11' 2"  |
| Total Gross Internal Area | 79.1 m <sup>2</sup> / 851 ft <sup>2</sup> |                  |

FF - Fridge/Freezer | DW - Dishwasher | WD - Washer/Dryer | W - Wardrobe | B - Boiler

Rent & service charges are monthly. Rent charged at 2.75% on unsold share.