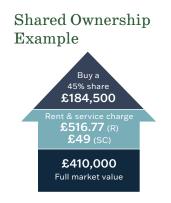

2 BEDROOM HOUSE Shared Ownership from £184,500 for a 45% share

**Property overview** A brand new 2 bedroom house in Bishop's Stortford, a thriving market town with great shopping, arts, schools, and medical facilities. Surrounded by countryside, it offers easy access to Cambridge, Newmarket, Ely, and London. Excellent transport links include rail, motorway, and an airport. Enjoy Hatfield Forest, historic sites, and cycling along the River Stort towpath for relaxation and adventure.

FF - Fridge/Freezer | DW - Dishwasher | WD - Washer/Dryer | W - Wardrobe | B - Boiler

Rent & service charges are monthly. Rent charged at 2.75% on unsold share.