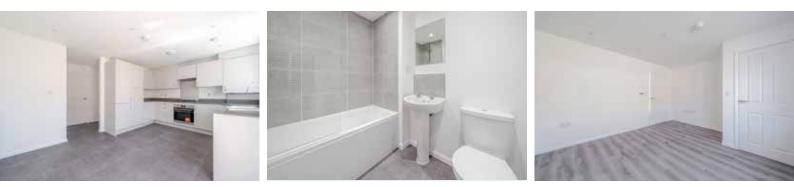

### Specification

- Symphony kitchen, with silestone quartz • worktop and upstands
- Integrated extractor, hob and oven, fridge freezer, • washing machine and slimline dishwasher
- Glass shower screen & thermostatic mixer tap •
- Chrome heated towel rail .
- Mirror to bathroom above basin •
- Vinyl flooring to bathroom .
- Contemporary Oak Grey Vinyl flooring to living • room and hall
- Fitted carpet to bedrooms
- LED downlights to living areas, dining area & bathroom
- Low energy LED pendant lighting to hallway & bedrooms
- Combination boiler
- Private balcony / terrace to all apartments •
- 990-year lease
- Predicted energy rating: B •