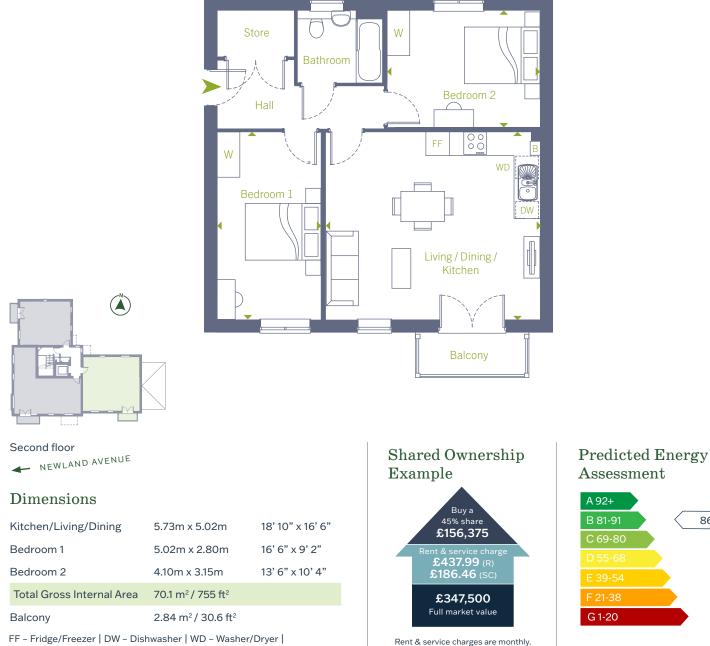

# Plot 370 - 2 bedroom apartment

FF - Fridge/Freezer | DW - Dishwasher | WD - Washer/Dryer | W - Wardrobe | B - Boiler