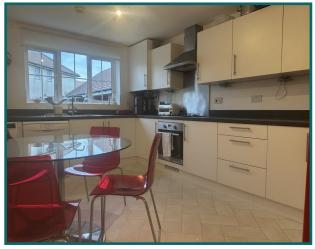

Kitchen: 4.6m x 3.2m

Living room: 4.5m x 3.5m

Bathroom: 2.3m x 1.9m

Bedroom 1: 4.6m x 2.8m

Bedroom 2: 4.3m x 2.3m

Bedroom 3: 3m x 2.2m

Garden: 6.5m x 6.4m (extending to 8.8m)

This home is an ideal opportunity to get on to the property ladder with Hastoe. This property is being sold under the shared ownership scheme whereby you purchase a share in the property and pay a reduced rent on the remaining Hastoe equity.