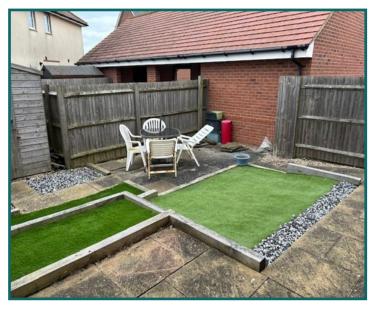

Kitchen: 4.6m x 3.2m

Living room: 4.5m x 3.5m

Bathroom: 2.3m x 1.9m

Bedroom 1: 4.6m x 2.8m

Bedroom 2: 4.3m x 2.3m

Bedroom 3: 3m x 2.2m

Garden: 6.5m x 6.4m (extending to 8.8m)

This home is an ideal opportunity to get on to the property ladder with Hastoe. This property is being sold under the shared ownership scheme whereby you purchase a share in the property and pay a reduced rent on the remaining Hastoe equity.