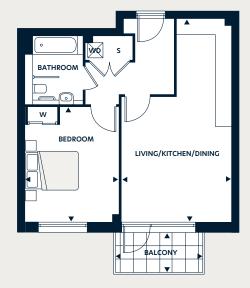

## One bedroom apartment

## **Century House**

Floor 1 - 93

## Floorplan key

W WardrobeS StorageWD Washer/Dryer

| Dimensions                 | m                  | ft                   |
|----------------------------|--------------------|----------------------|
| Living/Kitchen/Dining      | 4.21 x 7.74        | 13'9" x 25'4"        |
| Bedroom                    | 3.58 x 4.35        | 11'8" x 14'3"        |
| Bathroom                   | 2.22 x 2.62        | 7′3″ x 8′7″          |
| <b>Total Internal Area</b> | 58.7m <sup>2</sup> | 631.8ft <sup>2</sup> |
| Balcony                    | 1.52 x 3.32        | 4'11" x 10'10"       |