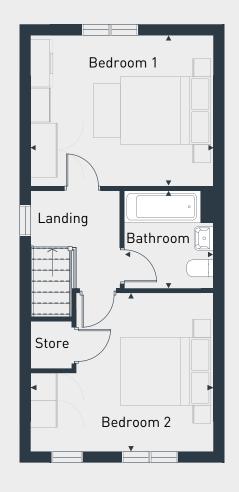

## FIRST FLOOR

 $^{\star}$  Plots 129 & 154 include a window to the hall and a window to the kitchen dining room

 $<sup>\</sup>hbox{$^*$ Selected plots will include a bathroom window - please see sales agent for specific plans}$ 

| DIMENSIONS | m                     | ft                      |
|------------|-----------------------|-------------------------|
| Bedroom 1  | 3.96m x 3.27m         | 13' 0" x 10' 9"         |
| Bedroom 2  | 3.96m max x 3.45m max | 13' 0" max x 11' 4" max |
| Bathroom   | 2.15m x 1.92m         | 7' 1" x 6' 4"           |