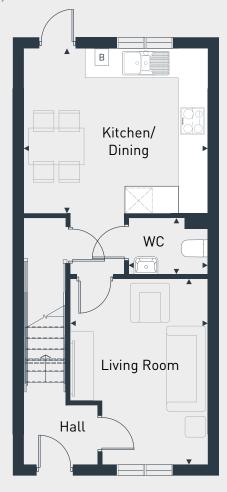

## **GROUND FLOOR**

## FIRST FLOOR

 $^{\star}$  Plots 129 & 154 include a window to the hall and a window to the kitchen dining room

 $<sup>\</sup>hbox{$^*$ Selected plots will include a bathroom window - please see sales agent for specific plans}$ 

| DIMENSIONS     | m                     | ft                     |
|----------------|-----------------------|------------------------|
| Kitchen/Dining | 3.96m x 3.58m         | 13' 0" x 11' 9"        |
| Living         | 4.07m max x 2.98m max | 13' 4" max x 9' 9" max |
| WC             | 1.70m x 1.23m         | 5' 7" x 4' 0"          |