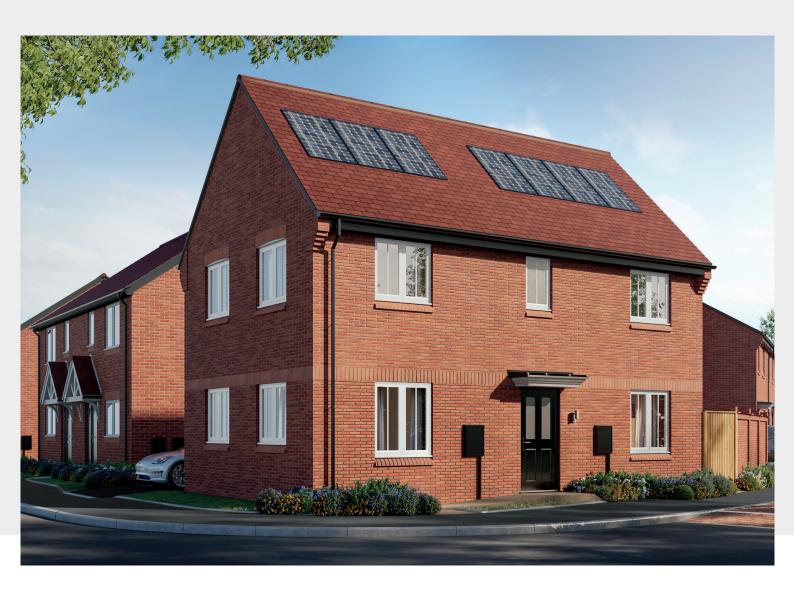

## Darwin Manor

Plots as drawn: 65, 69, 83, 87, 89, 133, 204 & 207

95 sq m / 1017 sq ft

Plots handed: 52, 72, 76, 97, 177, 188 & 196