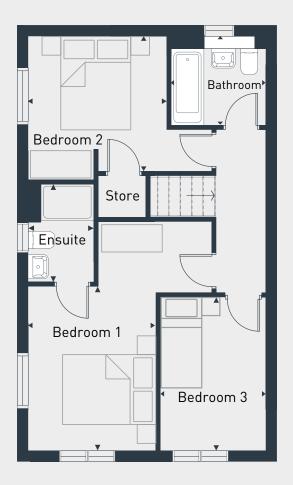

| DIMENSIONS | m                 | ft                |
|------------|-------------------|-------------------|
| Bedroom 1  | 3.59m x 2.77m     | 11'10" x 9' 1"    |
| Bedroom 2  | 3.12m x 3.06m     | 10'3" x 10' 0"    |
| Bedroom 3  | 3.34m x 2.34m     | 11'0" x 7' 8"     |
| Bathroom   | 2.05m x 1.70m max | 6'9" x 5' 7" max  |
| Ensuite    | 2.15m x 1.18m max | 7' 1" x 3'10" max |