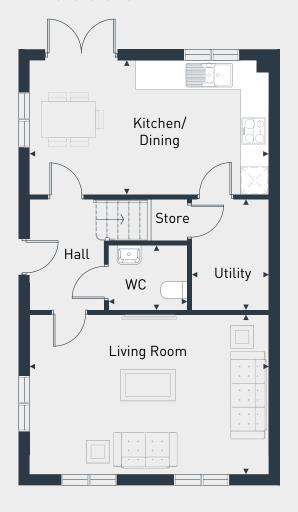

## **GROUND FLOOR**

FIRST FLOOR

| DIMENSIONS     | m             | ft              |
|----------------|---------------|-----------------|
| Kitchen/Dining | 5.20m x 2.94m | 17' 1" x 9' 8"  |
| Living         | 5.20m x 3.49m | 17' 1" x 11' 5" |
| Utility        | 2.44m x 1.65m | 8' 0" x 5' 5"   |
| WC             | 1.75m x 1.44m | 5' 9" x 4' 9"   |