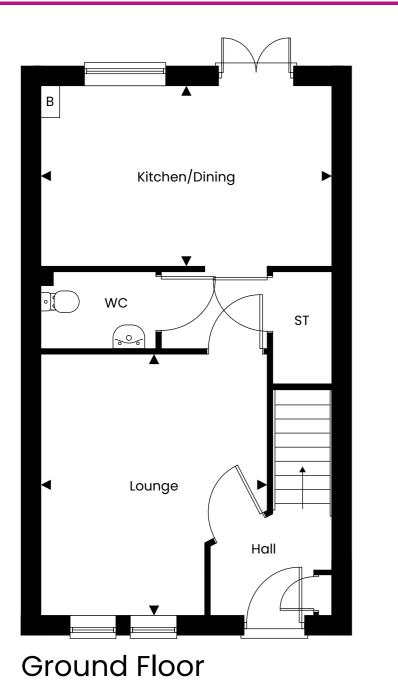

## SHEEPFOLD AT CAMBOURNE WEST

Two bedroom link detached house

## PLOT 611

## DIMENSIONS

| Lounge         | 4.20m x 3.70m | 13'09" x 12'01" |
|----------------|---------------|-----------------|
| Kitchen/Dining | 4.76m x 2.91m | 15'07" x 9'06"  |
| Bedroom 1*     | 4.79m x 3.36m | 15'08" x 11'00" |
| Bedroom 2      | 4.79m x 2.80m | 15'08" x 9'02"  |