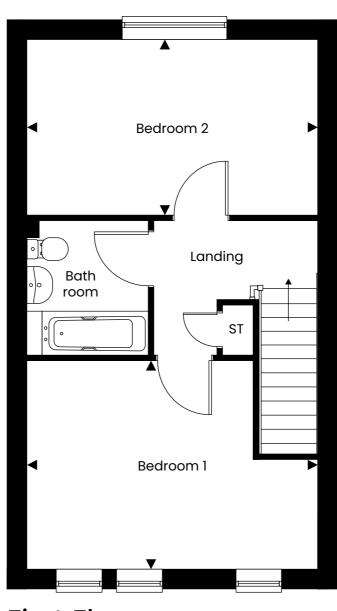

## First Floor

## DIMENSIONS

| Lounge         | 4.20m x 3.70m | 13'09" x 12'01" |
|----------------|---------------|-----------------|
| Kitchen/Dining | 4.76m x 2.91m | 15'07" x 9'06"  |
| Bedroom 1*     | 4.79m x 3.36m | 15'08" x 11'00" |
| Bedroom 2      | 4.79m x 2.80m | 15'08" x 9'02"  |