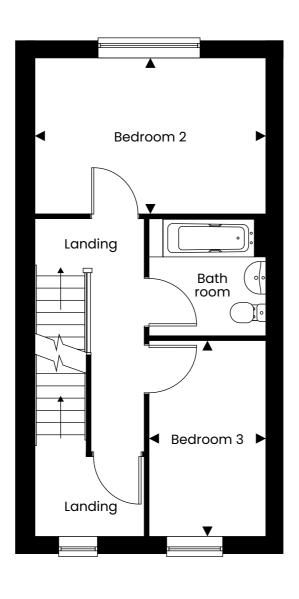

## **DIMENSIONS**

| Lounge/Dining | 4.21m x 3.59m | 13'09" x 11'09" |
|---------------|---------------|-----------------|
| Kitchen       | 3.63m x 2.51m | 11'10" x 8'02"  |
| Bedroom 1*    | 6.10m x 4.23m | 20'00" x 13'10" |
| Bedroom 2     | 4.35m x 2.89m | 14'03" x 9'05"  |
| Bedroom 3     | 3.63m x 2.19m | 11'10" x 7'02"  |

<sup>\*</sup> max measurement taken

## **Ground Floor**

First Floor