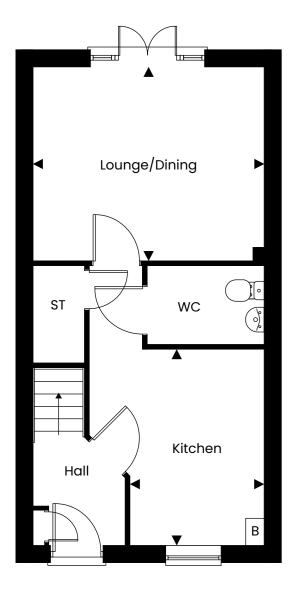

## **DIMENSIONS**

| Lounge/Dining | 4.21m x 3.59m | 13'09" x 11'09" |
|---------------|---------------|-----------------|
| Kitchen       | 3.63m x 2.51m | 11'10" x 8'02"  |
| Bedroom 1*    | 6.10m x 4.23m | 20'00" x 13'10" |
| Bedroom 2     | 4.35m x 2.89m | 14'03" x 9'05"  |
| Bedroom 3     | 3.63m x 2.19m | 11'10" x 7'02"  |

<sup>\*</sup> max measurement taken

## **Ground Floor**

First Floor