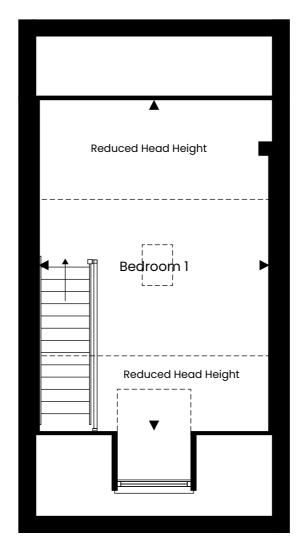

## **DIMENSIONS**

| Lounge/Dining | 4.21m x 3.59m | 13'09" x 11'09" |
|---------------|---------------|-----------------|
| Kitchen       | 3.63m x 2.51m | 11'10" x 8'02"  |
| Bedroom 1*    | 6.10m x 4.23m | 20'00" x 13'10" |
| Bedroom 2     | 4.35m x 2.89m | 14'03" x 9'05"  |
| Bedroom 3     | 3.63m x 2.19m | 11'10" x 7'02"  |

<sup>\*</sup> max measurement taken

## Second Floor

Disclaimer: Plan shown is indicative and certain plots on site will be mirrored. Floor plans to be read in conjunction with site plan. Window/door positions and sizes may differ to those shown from plot to plot, please consult with the sales advisor. Room dimensions if shown are subject to change and are for guidance only. Whilst we endeavour to make our property details accurate and reliable these particulars are set out as a general outline only for the guidance of intended purchasers or lessees and do not constitute as a full or part offer or contract. Other details are given without responsibility and intending purchasers or tenants should not rely on them as statements or representations of fact but must satisfy themselves by inspection or otherwise as to the correctness of them. The purchaser is advised to obtain verification from their Solicitor or Surveyor to their own satisfaction.