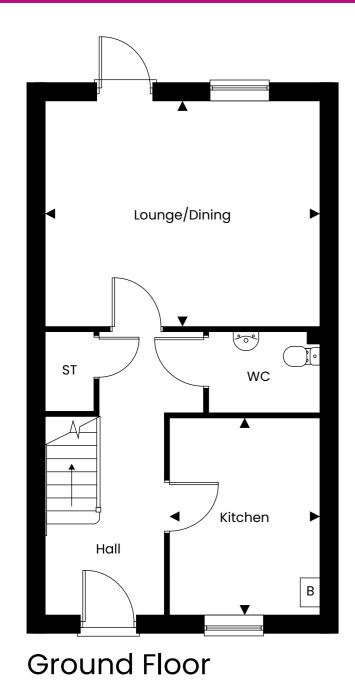

Three bedroom link detached house

First Floor

## DIMENSIONS

| Lounge/Dining | 4.80m x 3.91m | 15'08" x 12'09" |
|---------------|---------------|-----------------|
| Kitchen       | 3.42m x 2.63m | 11'02" x 8'07"  |
| Bedroom 1     | 4.80m x 3.14m | 15'08" x 1'003" |
| Bedroom 2     | 3.49m x 2.73m | 11'05" x 8'11"  |
| Bedroom 3     | 3.49m x 1.99m | 11'05" x 6'06"  |

<sup>\*</sup> max measurement taken

Disclaimer: Plan shown is indicative and certain plots on site will be mirrored. Floor plans to be read in conjunction with site plan. Window/door positions and sizes may differ to those shown from plot to plot, please consult with the sales advisor. Room dimensions if shown are subject to change and are for guidance only. Whilst we endeavour to make our property details accurate and reliable these particulars are set out as a general outline only for the guidance of intended purchasers or lessees and do not constitute as a full or part offer or contract. Other details are given without responsibility and intending purchasers or tenants should not rely on them as statements or representations of fact but must satisfy themselves by inspection or otherwise as to the correctness of them. The purchaser is advised to obtain verification from their Solicitor or Surveyor to their own satisfaction.