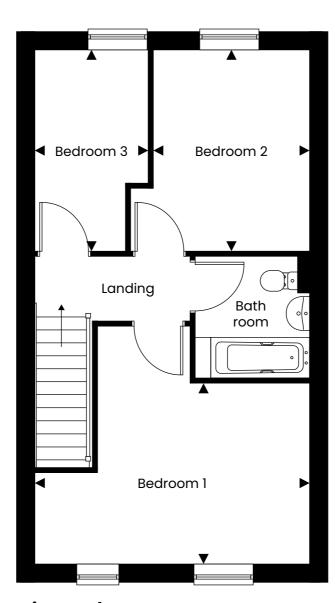

Three bedroom link detached house

First Floor

## DIMENSIONS

| Lounge/Dining | 4.80m x 3.91m | 15'08" x 12'09" |
|---------------|---------------|-----------------|
| Kitchen       | 3.42m x 2.63m | 11'02" x 8'07"  |
| Bedroom 1     | 4.80m x 3.14m | 15'08" x 1'003" |
| Bedroom 2     | 3.49m x 2.73m | 11'05" x 8'11"  |
| Bedroom 3     | 3.49m x 1.99m | 11'05" x 6'06"  |

<sup>\*</sup> max measurement taken

Disclaimer: Plan shown is indicative and certain plots on site will be mirrored. Floor plans to be read in conjunction with site plan. Window/door positions and sizes may differ to those shown from plot to plot, please consult with the sales advisor. Room dimensions if shown are subject to change and are for guidance only. Whilst we endeavour to make our property details accurate and reliable these particulars are set out as a general outline only for the guidance of intended purchasers or lessees and do not constitute as a full or part offer or contract. Other details are given without responsibility and intending purchasers or tenants should not rely on them as statements or representations of fact but must satisfy themselves by inspection or otherwise as to the correctness of them. The purchaser is advised to obtain verification from their Solicitor or Surveyor to their own satisfaction.